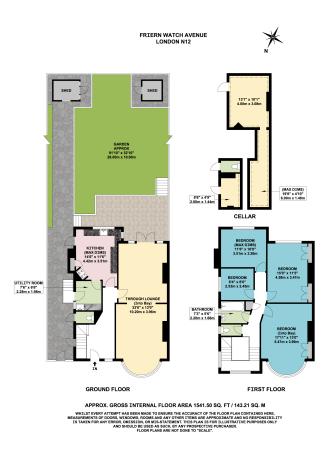

## £975,000

This four bedroom, semi-detached family home is located on a popular turning close to North Finchley's amenities and transport and retains many original features throughout. In need of some updating, the property nevertheless offers scope for extension (STPP) to the potential buyer and further benefits from a large mature garden, patio, utility room and cellar and is offered chain-free.

- Four Bedrooms
- Potential to Extend (STPP)
- Family Bathroom
- Cellar For Storage
- 0.6miles to Woodside Park tube

- Through Lounge
- Kitchen
- Utility Room
- Downstairs Guest W/C (outside access)

| Energy Efficiency Rating                    |                        |             |   |    |                    |           |
|---------------------------------------------|------------------------|-------------|---|----|--------------------|-----------|
|                                             |                        |             |   | Ci | urrent             | Potential |
| Very energy efficient - lower running costs |                        |             |   |    |                    |           |
| (92+)                                       | Α                      |             |   |    |                    |           |
| (81-91)                                     | В                      |             |   |    |                    | 85        |
| (69-80)                                     | С                      |             |   |    |                    |           |
| (55-68)                                     | [                      | D           |   |    |                    |           |
| (39-54)                                     |                        | Ξ           |   |    | 51                 |           |
| (21-38)                                     |                        |             | F |    |                    |           |
| (1-20)                                      |                        |             | G |    |                    |           |
| Not energy                                  | efficient - higher rur | nning costs |   |    | 6131146            |           |
|                                             |                        |             |   |    | irective<br>/91/EC | $\odot$   |