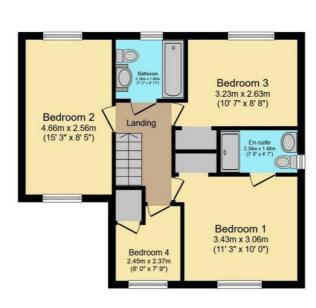

Ground Floor First Floor

Total floor area 128.1 sq.m. (1,379 sq.ft.) approx

Whilst every attempt has been made to ensure the accuracy of the floor plan, measurements are approximate and no responsibility is taken for any error or mis-statement. The plan is for illustrative purposes only.