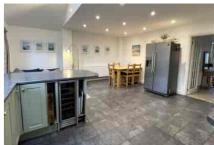

Accommodation comprises four bedrooms, a living room and a large open plan kitchen/dining/family room with vaulted ceiling and patio doors leading to the garden. Further benefits include a stunning refitted shower room, re-fitted family bathroom to an equally high standard, utility room and downstairs cloakroom. Outside to the rear there is a garden with decked seating area with the remainder of the garden mainly laid to lawn. To the front there is driveway parking which also gives access to the integral