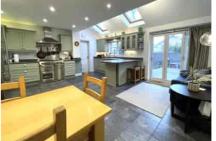

Accommodation comprises four bedrooms, a living room and a large open plan kitchen/dining/family room with vaulted ceiling and patio doors leading to the garden. Further benefits include a stunning refitted shower room, re-fitted family bathroom to an equally high standard, utility room and downstairs cloakroom. Outside to the rear there is a garden with decked seating area with the remainder of the garden mainly laid to lawn. To the front there is driveway parking which also gives access to the integral