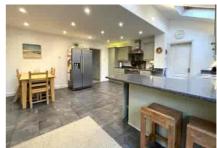

Accommodation comprises four bedrooms, a living room and a large open plan kitchen/dining/family room with vaulted ceiling and patio doors leading to the garden. Further benefits include a stunning refitted shower room, re-fitted family bathroom to an equally high standard, utility room and downstairs cloakroom. Outside to the rear there is a garden with decked seating area with the remainder of the garden mainly laid to lawn. To the front there is driveway parking which also gives access to the integral