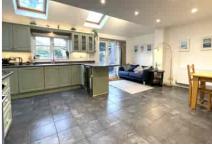

Accommodation comprises four bedrooms, a living room and a large open plan kitchen/dining/family room with vaulted ceiling and patio doors leading to the garden. Further benefits include a stunning refitted shower room, re-fitted family bathroom to an equally high standard, utility room and downstairs cloakroom. Outside to the rear there is a garden with decked seating area with the remainder of the garden mainly laid to lawn. To the front there is driveway parking which also gives access to the integral