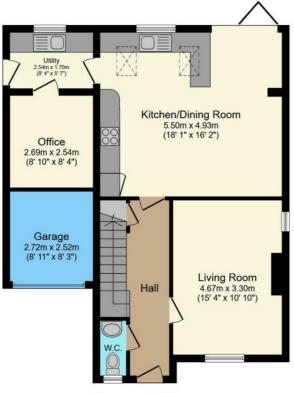

Ground Floor First Floor

Total floor area 128.1 sq.m. (1,379 sq.ft.) approx

Whilst every attempt has been made to ensure the accuracy of the floor plan, measurements are approximate and no responsibility is taken for any error or mis-statement. The plan is for illustrative purposes only.