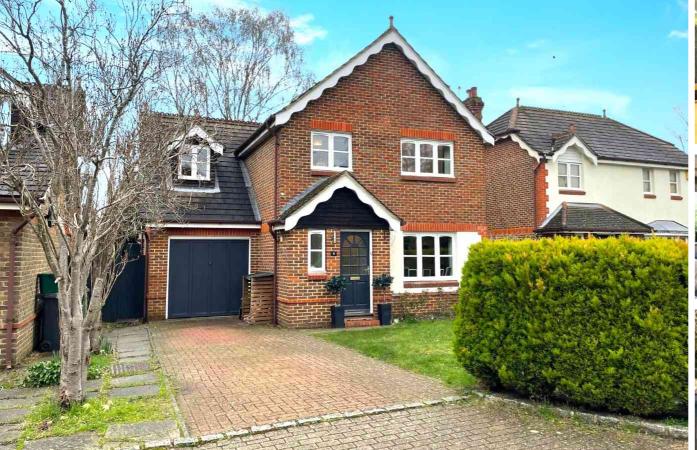

## 4 Mallards Way, LIGHTWATER, Surrey GU18 5ND

Jigsaw Estates are pleased to present to the market this well presented detached family home situated in a quiet cul-de-sac position with the added benefit of being, quite literally, on the doorstep of Lightwater Country Park. The entrance to the woodland of the Country Park can be found directly opposite the cul-de-sac. The Country Park offers a variety of different walking routes as well as a playpark, cafe and crazy golf. Lightwater Leisure Centre is also located within the Country Park which houses a gym, sports halls and various sporting activities. Lightwater Village offers a number of local amenities including a supermarket, pharmacy and post office and there are two schools situated within walking distance of the property.

Accommodation comprises four bedrooms, a living room and a large open plan kitchen/dining/family room with vaulted ceiling and patio doors leading to the garden. Further benefits include a stunning refitted shower room, re-fitted family bathroom to an equally high standard, utility room and downstairs cloakroom. Outside to the rear there is a garden with decked seating area with the remainder of the garden mainly laid to lawn. To the front there is driveway parking which also gives access to the integral