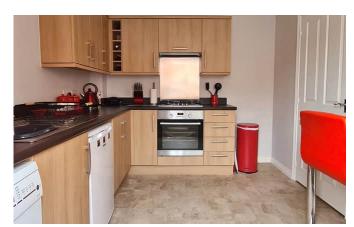

## Description

This well-presented home benefits from a private, landscaped garden, views of nearby woodland, off road parking, and a single garage. The accommodation enjoys a contemporary feel and is comprised of an "L shaped" lounge/diner with under stair storage, a modern kitchen with a breakfast bar, and a cloakroom WC. Stairs lead to two double bedrooms, one with en-suite shower room, a single bedroom/study, airing cupboard, and the family bathroom. French doors lead from the lounge to the secluded sun terrace and garden, with pedestrian access to the garage and parking.

#### **Features**

- Well-presented contemporary home
- VIEWS to nearby woodland
- Lounge/diner (with cupboard storage)
- Kitchen with breakfast bar
- Three bedrooms (two double, one single)
- En-suite shower room
- Cloakroom WC
- PRIVATE, landscaped garden
- GARAGE and OFF ROAD PARKING
- Freehold Council Tax Band C