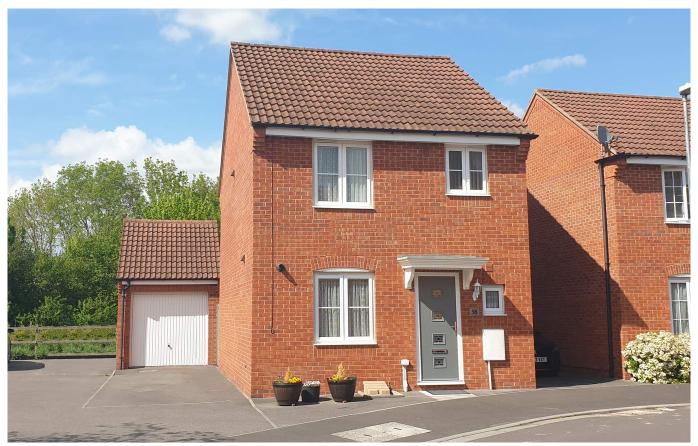

# Sharpham Road

Glastonbury, BA6 9GB

£269,950 Freehold

□ 3 □ 1 € 2 EPC C

## Description

This well-presented home benefits from a private, landscaped garden, views of nearby woodland, off road parking, and a single garage. The accommodation enjoys a contemporary feel and is comprised of an "L shaped" lounge/diner with under stair storage, a modern kitchen with a breakfast bar, and a cloakroom WC. Stairs lead to two double bedrooms, one with en-suite shower room, a single bedroom/study, airing cupboard, and the family bathroom. French doors lead from the lounge to the secluded sun terrace and garden, with pedestrian access to the garage and parking.

#### **Features**

- Well-presented contemporary home
- VIEWS to nearby woodland
- Lounge/diner (with cupboard storage)
- Kitchen with breakfast bar
- Three bedrooms (two double, one single)
- En-suite shower room
- Cloakroom WC
- PRIVATE, landscaped garden
- GARAGE and OFF ROAD PARKING
- Freehold Council Tax Band C