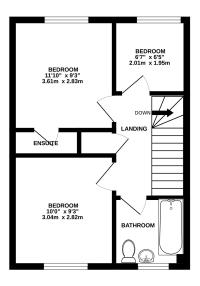

## Description

This well-presented home benefits from a private, landscaped garden, views of nearby woodland, off road parking, and a single garage. The accommodation enjoys a contemporary feel and is comprised of an "L shaped" lounge/diner with under stair storage, a modern kitchen with a breakfast bar, and a cloakroom WC. Stairs lead to two double bedrooms, one with en-suite shower room, a single bedroom/study, airing cupboard, and the family bathroom. French doors lead from the lounge to the secluded sun terrace and garden, with pedestrian access to the garage and parking.

1ST FLOOR GROUND FLOOR

#### **Features**

- Well-presented contemporary home
- VIEWS to nearby woodland
- Lounge/diner (with cupboard storage)
- Kitchen with breakfast bar
- Three bedrooms (two double, one single)
- En-suite shower room
- Cloakroom WC
- PRIVATE, landscaped garden
- GARAGE and OFF ROAD PARKING
- Freehold Council Tax Band C