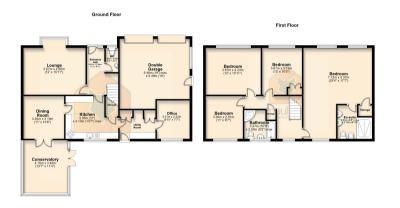

## PROPERTY DESCRIPTION

\*\*BEAUTIFUL EXECUTIVE FAMILY HOME\*\*\*\*MODERNISED THROUGHOUT & EXTENDED\*\* Located in the sought after village of Burton-Upon-Stather this stunning family home has been beautifully kept by the current owners and would make a perfect turn key family home ready for someone to move straight into. The home briefly comprises an entrance hall, spacious lounge, kitchen, utility room, dining room, conservatory, study and ground floor toilet. The first floor offers four double bedrooms serviced by an attractive tiled four piece bathroom suite. The grand master bedroom is a fantastic size with its own modern en-suite enjoying tiled walls and floor, his and hers wash hand basins and a double walk in shower enclosure. Externally the home has a lawned frontage with a block paved drive providing off road parking for multiple vehicles whilst giving access to the double garage. The vast rear garden is fully enclosed and mainly laid to lawn with a block paved patio entertaining area. Viewings are highly recommended to fully appreciate this impressive home!

Ploor plans are intended to give a general indication of the layout only. All images and dimensions are not intended to firm part any contract or warranty.

Plan produced using Plantips.

Place plans are intended to give a general indication of the layout only. All images and dimensions are not intended to form part any contract or warrant. Plan produced using Plantips.