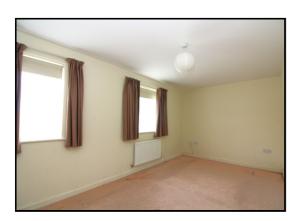

### Bedroom:

Abt. 15' 7" x 11' 0" (4.75m x 3.35m) Double glazed window to rear aspect. Radiator. Fitted carpet.