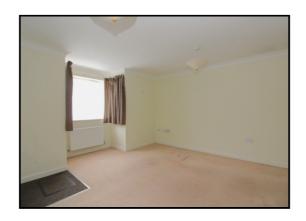

# Lounge:

Abt.  $16'0" \times 13'7"$  (4.88m x 4.14m) Two radiators. Double glazed window to front aspect. Carpet flooring. Opens to kitchen.