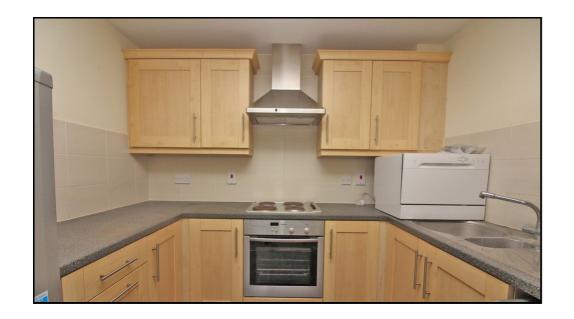

#### Kitchen:

Abt. 8' 6" x 7' 3" (2.59m x 2.21m) Range of wall and base units. Plumbing for washing machine. Over hob extractor fan. Lino floor. Stainless steel sink and drain unit.