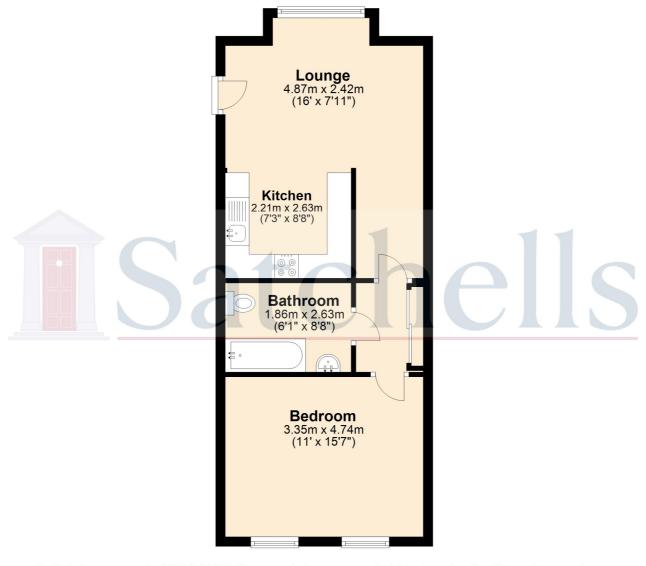

# Lounge:

Abt.  $16'0" \times 13'7"$  (4.88m x 4.14m) Two radiators. Double glazed window to front aspect. Carpet flooring. Opens to kitchen.

#### Kitchen:

Abt. 8' 6" x 7' 3" (2.59m x 2.21m) Range of wall and base units. Plumbing for washing machine. Over hob extractor fan. Lino floor. Stainless steel sink and drain unit.

#### Hall:

Radiator. Doors to wc and bedroom. Two sliding door cupboards.

# **Bathroom:**

Panelled bath. Low level wc. Pedestal wash hand basin. Radiator. Extractor fan. Lino flooring.

### Bedroom:

Abt. 15' 7" x 11' 0" (4.75m x 3.35m) Double glazed window to rear aspect. Radiator. Fitted carpet.

### **Ground Floor**

For illustrative purposes only - NOT TO SCALE - Measurements shown are approximate. The size and position of doors, windows, appliances and other features are approximate.

Plan produced using PlanUp.