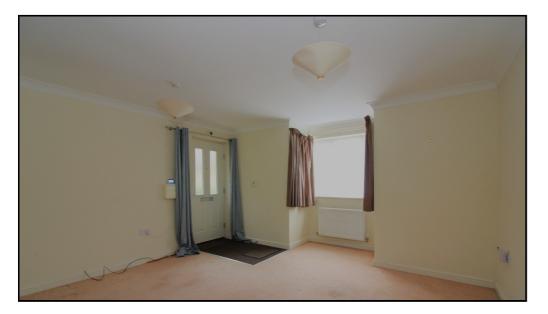

# Lounge:

Abt.  $16'0" \times 13'7"$  (4.88m x 4.14m) Two radiators. Double glazed window to front aspect. Carpet flooring. Opens to kitchen.