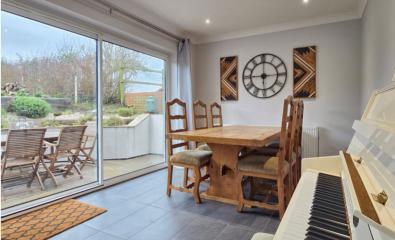

## Kitchen/Diner

24' 9" x 13' 8" (7.54m x 4.17m) A range of units and central island with work surfaces over, integrated split-level ovens and electric hob, integrated dishwasher and fridge freezer, composite sink and drainer with mixer tap, sliding patio door to garden, double glazed window to the rear, radiator.