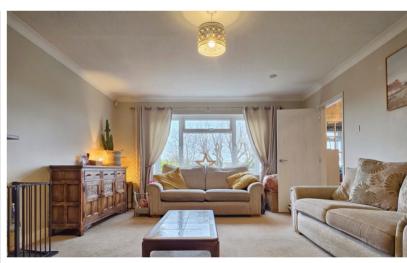

#### Lounge

18' 3" x 13' 8" (5.56m x 4.17m) Feature fireplace with wood burner, double glazed window to the front, two radiators.