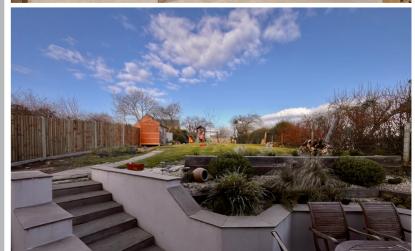

## Rear Garden

A tiered, landscaped garden - mainly laid to lawn with patio seating area, raised flower beds and mature trees.