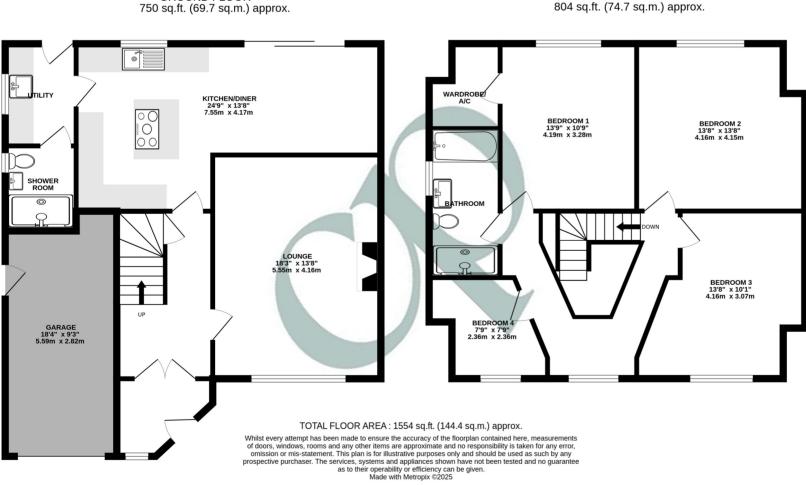

#### **Ground Floor**

#### Lounge

18' 3" x 13' 8" (5.56m x 4.17m) Feature fireplace with wood burner, double glazed window to the front, two radiators.

## Kitchen/Diner

24' 9" x 13' 8" (7.54m x 4.17m) A range of units and central island with work surfaces over, integrated split-level ovens and electric hob, integrated dishwasher and fridge freezer, composite sink and drainer with mixer tap, sliding patio door to garden, double glazed window to the rear, radiator.

#### Utility

Space for washing machine and tumble dryer, double glazed window to the side, radiator.

## Shower Room

A suite comprising of a shower cubicle, low level WC, wash hand basin, double glazed window to the side, heated towel rail.

## First Floor

## Galleried Landing

Access to loft, double glazed window to the front, radiator.

## Bedroom One

13' 9" x 10' 1" (4.19m x 3.07m) Double glazed window to the rear, radiator, access to walk-in wardrobe housing hot water tank.

## Bedroom Two

13' 8" x 13' 8" (4.17m x 4.17m) Double glazed window to the rear, radiator.

## Bedroom Three

13' 8" x 10' 1" (4.17m x 3.07m) Double glazed window to the front, radiator.

## Bedroom Four

7' 9" x 7' 9" (2.36m x 2.36m) Double glazed window to the front, radiator.

## Bathroom

A suite comprising of a panelled bath and separate shower cubicle, low level WC, wash hand basin, back-lit mirror, heated towel rail, two double glazed windows to the side.

## Garage

18' 4" x 9' 3" (5.59m x 2.82m) Integrated garage with electric up and over door, housing oil-fired boiler, power and light.