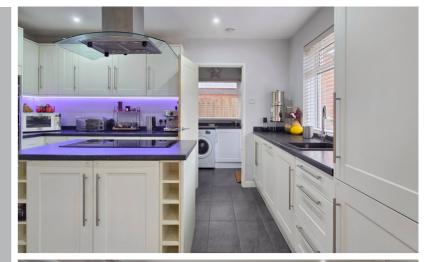

## Kitchen/Diner

24' 9" x 13' 8" (7.54m x 4.17m) A range of units and central island with work surfaces over, integrated split-level ovens and electric hob, integrated dishwasher and fridge freezer, composite sink and drainer with mixer tap, sliding patio door to garden, double glazed window to the rear, radiator.