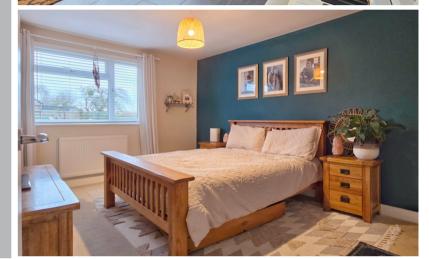

## Bedroom One

13' 9" x 10' 1" (4.19m x 3.07m) Double glazed window to the rear, radiator, access to walk-in wardrobe housing hot water tank.

## Bedroom Two

13' 8" x 13' 8" (4.17m x 4.17m) Double glazed window to the rear, radiator.

## Bedroom Three

13' 8" x 10' 1" (4.17m x 3.07m) Double glazed window to the front, radiator.

## Bedroom Four

7' 9" x 7' 9" (2.36m x 2.36m) Double glazed window to the front, radiator.