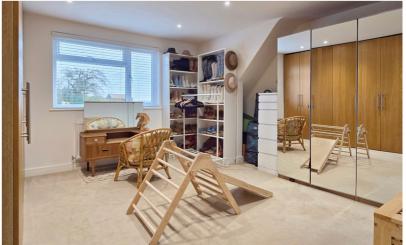

## Bedroom One

13' 9" x 10' 1" (4.19m x 3.07m) Double glazed window to the rear, radiator, access to walk-in wardrobe housing hot water tank.

## Bedroom Two

13' 8" x 13' 8" (4.17m x 4.17m) Double glazed window to the rear, radiator.

## Bedroom Three

13' 8" x 10' 1" (4.17m x 3.07m) Double glazed window to the front, radiator.

## Bedroom Four

7' 9" x 7' 9" (2.36m x 2.36m) Double glazed window to the front, radiator.