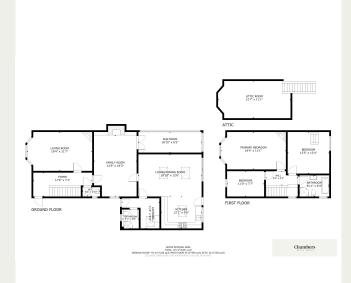

## Property Descriptions

Located in the heart of Whitchurch, Foreland Road is an elegant bay-fronted semi-detached home, thoughtfully extended to blend period features with modern living.

The inviting entrance hall leads to a spacious living room, sitting room with sun-room, while the beautifully designed kitchen and family room form the heart of the home. A utility room and ground-floor shower room add convenience. Upstairs, three well-proportioned bedrooms and a stylish bathroom offer comfort, with a versatile loft room providing additional space.