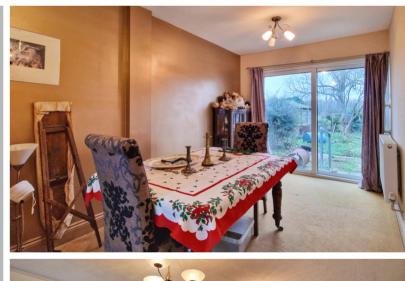

#### **Dining Room**

17' 5" x 7' 10" (5.31m x 2.39m) Sliding patio door to the garden, double glazed window to the front, radiator.