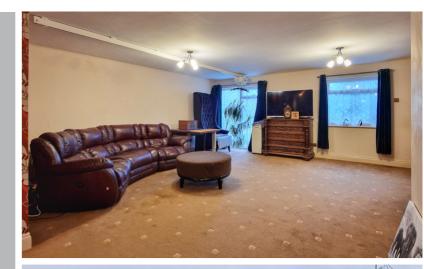

#### Lounge

20' 11" x 19' 10" (6.38m x 6.05m) Airing cupboard housing boiler, double glazed windows to the front and side, two radiators.