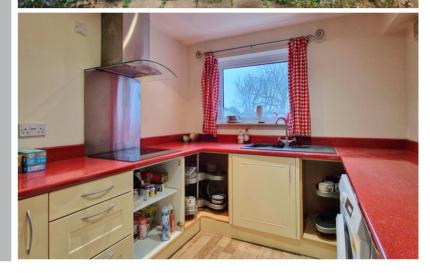

#### Kitchen

14' 8" x 8' 1" (4.47m x 2.46m) A range of base and wall mounted units with work surfaces over, composite sink and drainer with mixer tap, integrated electric hob and extractor over, space for American style fridge freezer, space for dishwasher and washing machine, underfloor heating, double glazed window to the rear.