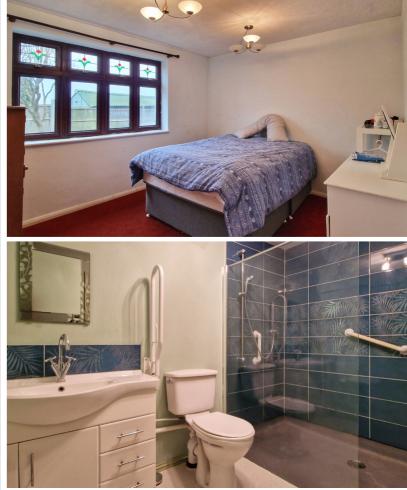

#### Rear Lobby

Door to garden, radiator. **Bedroom One** 

#### Bathroom

A suite comprising of a shower cubicle, low level WC, wash hand basin, underfloor heating, radiator.

#### Parking

Block paved driveway providing off-road parking.

11' 11" x 9' 11" (3.63m x 3.02m) Double glazed window to the side, radiator.

**Bedroom Two** 

12' 2" x 9' 11" (3.71m x 3.02m) Double glazed window to the side, radiator.