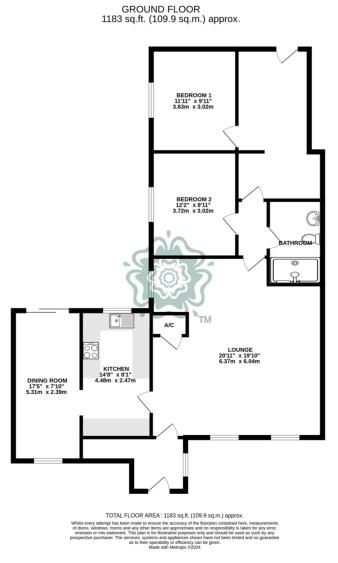

#### Accommodation

#### **Entrance Hall**

Composite entrance door to the front, double glazed window to the side.

#### Lounge

20' 11" x 19' 10" (6.38m x 6.05m) Airing cupboard housing boiler, double glazed windows to the front and side, two radiators.

#### **Dining Room**

17' 5" x 7' 10" (5.31m x 2.39m) Sliding patio door to the garden, double glazed window to the front, radiator.

#### Kitchen

14' 8" x 8' 1" (4.47m x 2.46m) A range of base and wall mounted units with work surfaces over, composite sink and drainer with mixer tap, integrated electric hob and extractor over, space for American style fridge freezer, space for dishwasher and washing machine, underfloor heating, double glazed window to the rear.

#### Rear Lobby

Door to garden, radiator. **Bedroom One** 

#### Bathroom

A suite comprising of a shower cubicle, low level WC, wash hand basin, underfloor heating, radiator.

#### Outside

Rear Garden

North-west facing garden, mainly laid to lawn, shed and oil tank.

#### Parking

Block paved driveway providing off-road parking.

11' 11" x 9' 11" (3.63m x 3.02m) Double glazed window to the side, radiator.

**Bedroom Two** 

12' 2" x 9' 11" (3.71m x 3.02m) Double glazed window to the side, radiator.