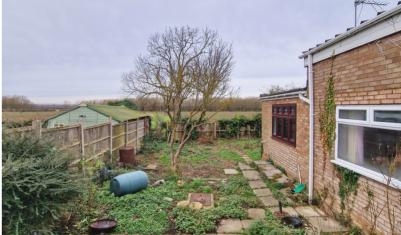

#### Outside

Rear Garden

North-west facing garden, mainly laid to lawn, shed and oil tank.