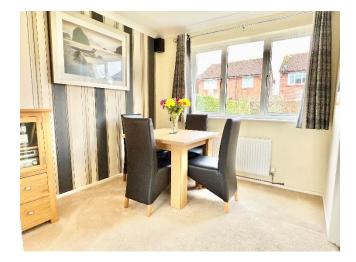

Off the lounge is the dining room which overlooks the rear garden and links to the kitchen.

The kitchen is fitted with a range of wall and base units.

On the first floor there are three bedrooms and the main shower room.