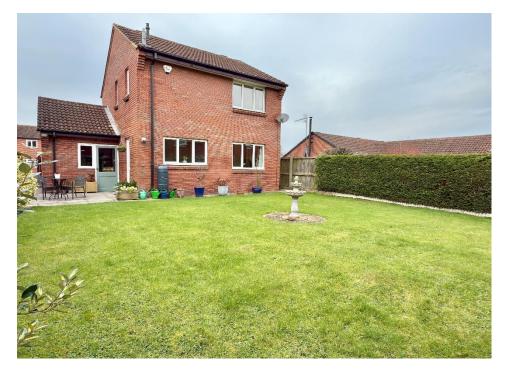

The rear garden is laid predominantly to lawn with mature hedge, patio area and gated side access to the front.

At the front there is ample driveway parking, access to the garage and a lawn with attractive planted borders.