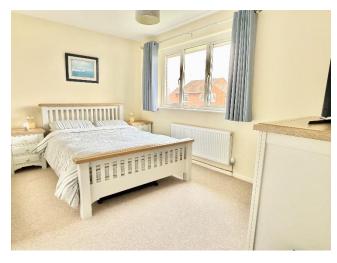

Off the lounge is the dining room which overlooks the rear garden and links to the kitchen.

The kitchen is fitted with a range of wall and base units.

On the first floor there are three bedrooms and the main shower room.

#### **First Floor**

 Bedroom 1
 12'11"x8'4"

 Bedroom 2
 11'6"x9'10"

 Bedroom 3
 8'6"x6'2"

 Shower Room
 6'7"x6'2"