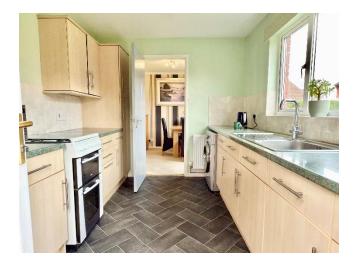

Off the lounge is the dining room which overlooks the rear garden and links to the kitchen.

The kitchen is fitted with a range of wall and base units.

On the first floor there are three bedrooms and the main shower room.