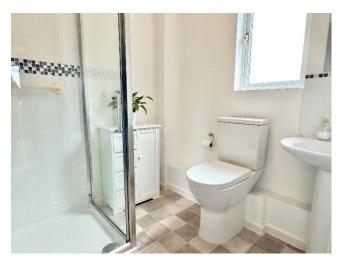

The shower room is fitted with a shower cubicle, pedestal wash basin and low level wc.

Outside to the side is an attached garage which benefits from power and light and a personal door into the rear garden.