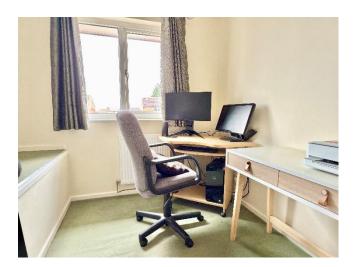

#### **First Floor**

 Bedroom 1
 12'11"x8'4"

 Bedroom 2
 11'6"x9'10"

 Bedroom 3
 8'6"x6'2"

 Shower Room
 6'7"x6'2"