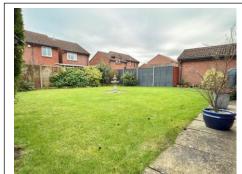

The rear garden is laid predominantly to lawn with mature hedge, patio area and gated side access to the front.

At the front there is ample driveway parking, access to the garage and a lawn with attractive planted borders.