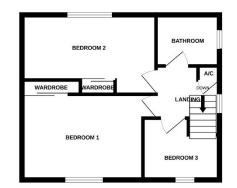

Off the lounge is the dining room which overlooks the rear garden and links to the kitchen.

The kitchen is fitted with a range of wall and base units.

On the first floor there are three bedrooms and the main shower room.

The shower room is fitted with a shower cubicle, pedestal wash basin and low level wc.

Outside to the side is an attached garage which benefits from power and light and a personal door into the rear garden.

#### **First Floor**

 Bedroom 1
 12'11"x8'4"

 Bedroom 2
 11'6"x9'10"

 Bedroom 3
 8'6"x6'2"

 Shower Room
 6'7"x6'2"

#### Outside

Garage

16'8"x13'4" 8'7"x8'5"

10'8"x8'4"

Tewkesbury Borough Council Tax Band D

This floorplan is provided for guidance only as an approximate layout of the property and should not be relied upon as a statement of fact.