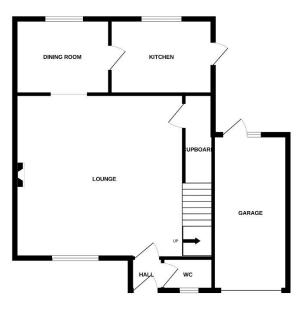

#### **Ground Floor**

Lounge Dining Room Kitchen WC

#### **First Floor**

 Bedroom 1
 12'11"x8'4"

 Bedroom 2
 11'6"x9'10"

 Bedroom 3
 8'6"x6'2"

 Shower Room
 6'7"x6'2"

#### Outside

Garage

16'8"x13'4" 8'7"x8'5"

10'8"x8'4"

Tewkesbury Borough Council Tax Band D

This floorplan is provided for guidance only as an approximate layout of the property and should not be relied upon as a statement of fact.