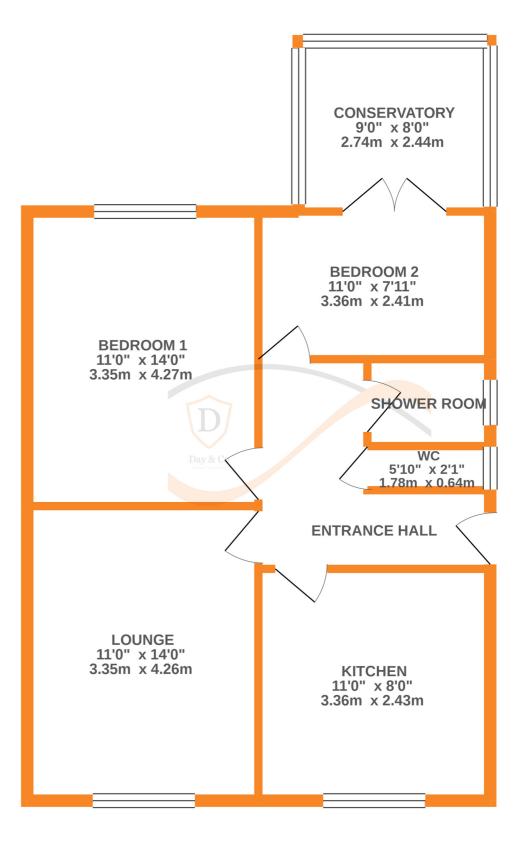

## GROUND FLOOR 691 sq.ft. (64.2 sq.m.) approx.

TOTAL FLOOR AREA: 691 sq.ft. (64.2 sq.m.) approx.

Whilst every attempt has been made to ensure the accuracy of the floorplan contained here, measurements of doors, windows, rooms and any other items are approximate and no responsibility is taken for any error, omission or mis-statement. This plan is for illustrative purposes only and should be used as such by any prospective purchaser. The services, systems and appliances shown have not been tested and no guarantee as to their operability or efficiency can be given.