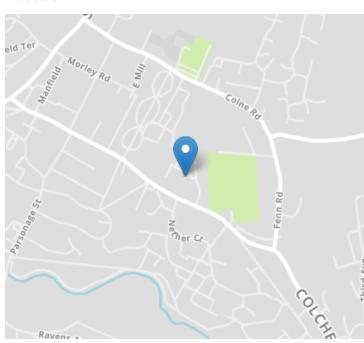

Till 2026

## Dame Mary Walk, Halstead, Essex. CO9 2FF.

Offered to the market with NO ONWARD CHAIN is this deceptively spacious two end of terraced house. Forming part of the frequently requested Priory Hall Retirement Village, this over 55's residence provides convenient access to Halstead town centre.







#### Property Details.

#### Room Measurements

# Entrance Hall Kitchen/Diner





5.93m x 2.50m (19' 5" x 8' 2")

### **Living Room**





5.94m x 3.11m (19' 6" x 10' 2")

#### Property Details.

#### **Shower Room**



1.95m x 1.98m (6' 5" x 6' 6")

## Landing

#### **Bedroom One**



5.97m x 3.11m (19' 7" x 10' 2")

#### **Bedroom Two**



3.82m x 2.50m (12' 6" x 8' 2")

#### **Bathroom**



2.00m x 2.50m (6' 7" x 8' 2")

#### Property Details.

#### Floorplans



#### Location



#### **Energy Ratings**

We have not carried out a structural survey and the services, appliances and specific fittings have not been tested. All photographs, measurements, floor plans and distances referred to are given as a guide only and should not be relied upon for the purchase of carpets or any other fixtures or fittings. Gardens, roof terraces, balconies and communal gardens as well as tenure and lease details cannot have their accuracy guaranteed for intending purchasers. Lease details, service ground rent (where applicable) are given as a guide only and should be checked and confirmed by your solicitor prior to exchange of contracts.