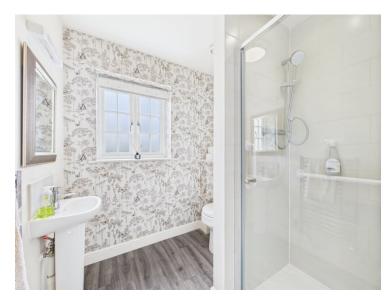

#### **Shower Room**

1.95m x 1.98m (6' 5" x 6' 6")

#### **Bathroom**

2.00m x 2.50m (6' 7" x 8' 2")