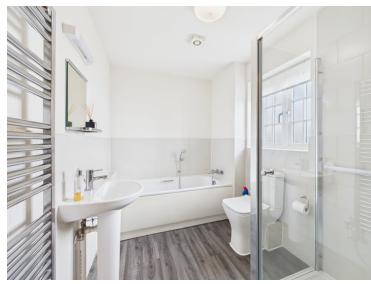

#### **Shower Room**

1.95m x 1.98m (6' 5" x 6' 6")

#### **Bathroom**

2.00m x 2.50m (6' 7" x 8' 2")