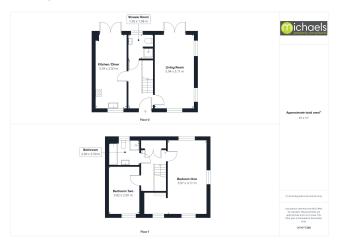

#### Floorplans

# Entrance Hall Kitchen/Diner

5.93m x 2.50m (19' 5" x 8' 2")

### **Living Room**

5.94m x 3.11m (19' 6" x 10' 2")

#### **Shower Room**

1.95m x 1.98m (6' 5" x 6' 6")

#### **Bedroom One**

5.97m x 3.11m (19' 7" x 10' 2")

#### **Bedroom Two**

3.82m x 2.50m (12' 6" x 8' 2")

#### **Bathroom**

2.00m x 2.50m (6' 7" x 8' 2")