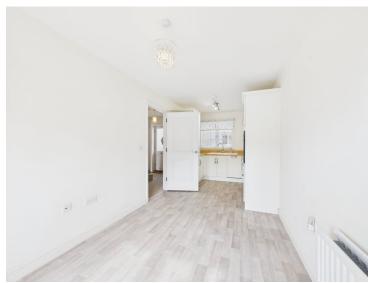

# Entrance Hall Kitchen/Diner

5.93m x 2.50m (19' 5" x 8' 2")

### **Living Room**

5.94m x 3.11m (19' 6" x 10' 2")