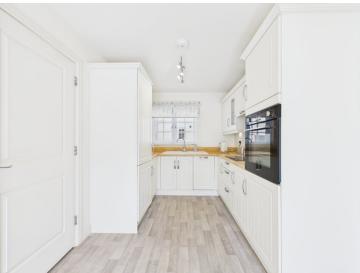

299,995



- Two Double Bedroom House
- Sought After Over 55's Development In Halstead
- Excellent Communal Grounds
- Generous Living Room
- Kitchen/Diner With SMEG Appliances
- Ground Floor Shower Room
- First Floor Four Piece Bathroom
- Private South Facing Terrace
- 24hr Care Line, Residents Orangery, Residents
  Parking
- Management Fees Paid Till 2026

## Dame Mary Walk, Halstead, Essex. CO9 2FF.

Offered to the market with NO ONWARD CHAIN is this deceptively spacious two end of terraced house. Forming part of the frequently requested Priory Hall Retirement Village, this over 55's residence provides convenient access to Halstead town centre.







#### Property Details.

#### Room Measurements

# Entrance Hall Kitchen/Diner





5.93m x 2.50m (19' 5" x 8' 2")

### **Living Room**





5.94m x 3.11m (19' 6" x 10' 2")

#### Property Details.

#### **Shower Room**



1.95m x 1.98m (6' 5" x 6' 6")

## Landing

#### **Bedroom One**



5.97m x 3.11m (19' 7" x 10' 2")

#### **Bedroom Two**



3.82m x 2.50m (12' 6" x 8' 2")

#### **Bathroom**



2.00m x 2.50m (6' 7" x 8' 2")

#### Property Details.

#### Floorplans



#### Location



#### **Energy Ratings**

We have not carried out a structural survey and the services, appliances and specific fittings have not been tested. All photographs, measurements, floor plans and distances referred to are given as a guide only and should not be relied upon for the purchase of carpets or any other fixtures or fittings. Gardens, roof terraces, balconies and communal gardens as well as tenure and lease details cannot have their accuracy g