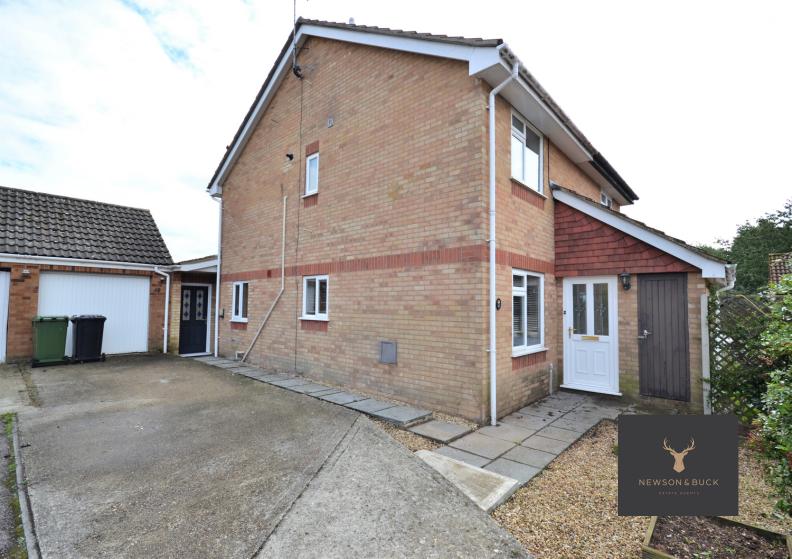

48 Tyndale North Wootton King's Lynn Norfolk PE30 3XD

£220,000

An extended two bedroom semidetached home situated in the highly desirable village of North Wootton. The accommodation comprises porch, living room, kitchen open to extended living room, two double bedrooms and a shower room. The property further benefits from gas central heating, off road parking, low maintenance garden and garage. Local amenities can be found in the Wootton's with more extensive facilities found in King's Lynn Town Centre including a main line rail link into Cambridge and London King's Cross.

### Garage

Up and over door to front, personal door to side, power and light.

# Garden

8' 8" x 12' 3" (2.64m x 3.73m) Double To the front of the property is a low window to rear, radiator, maintenance garden with off road cupboard housing gas central heating parking for multiple vehicles. To the rear of the property is a private enclosed garden laid to decking and brick weave.