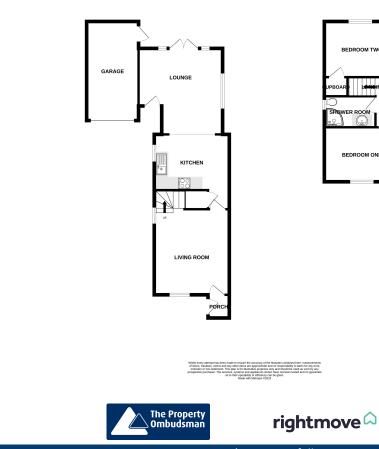

#### Porch

Double glazed door to side and vinyl flooring.

#### Living Room

14' 0" x 12' 3" (4.27m x 3.73m) Double glazed window to front and side, radiator and fitted carpet.

#### **Kitchen**

8' 7" x 12' 3" (2.62m x 3.73m) Double Bedroom One glazed window to side, fitted kitchen 8' 11" x 12' 3" (2.72m x 3.73m) Double with matching wall and base units, glazed window to front, radiator and integrated double oven, gas hob, fitted carpet. moulded sink, space for washing machine and fridge freezer, under stairs storage, radiator and tiled flooring.

#### Lounge

14' 0" x 13' 9" Max (4.27m x 4.19m) Double glazed door to front, double glazed doors and windows to rear, double glazed window to rear, radiator and wooden flooring.

## Landing

Access to loft and fitted carpet.

#### **Bedroom Two**

glazed boiler and fitted carpet.

### **Bathroom**

Double glazed window to side, corner shower enclosure with mixer shower, low flush w/c, vanity unit with wash hand basin, towel radiator and tiled flooring.

### Garage

Up and over door to front, personal door to side, power and light.