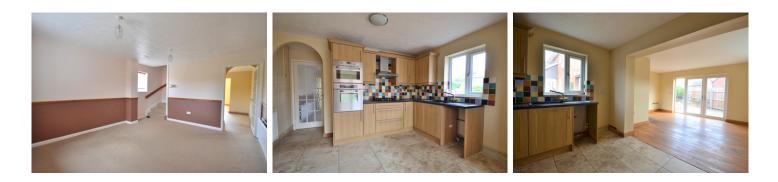

#### Living Room

14' 0" x 12' 3" (4.27m x 3.73m) Double glazed window to front and side, radiator and fitted carpet.

#### **Kitchen**

8' 7" x 12' 3" (2.62m x 3.73m) Double Bedroom One glazed window to side, fitted kitchen 8' 11" x 12' 3" (2.72m x 3.73m) Double with matching wall and base units, glazed window to front, radiator and integrated double oven, gas hob, fitted carpet. moulded sink, space for washing machine and fridge freezer, under stairs storage, radiator and tiled flooring.

#### Lounge

14' 0" x 13' 9" Max (4.27m x 4.19m) Double glazed door to front, double glazed doors and windows to rear, double glazed window to rear, radiator and wooden flooring.