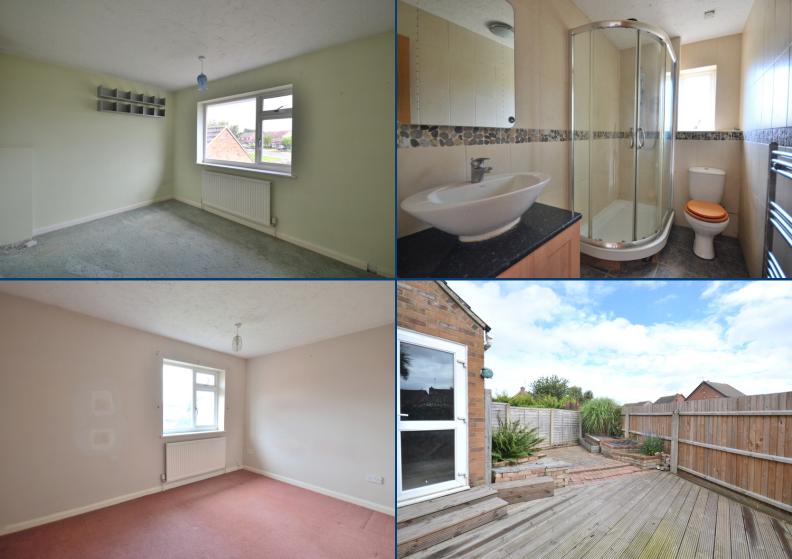

#### **Bedroom Two**

glazed boiler and fitted carpet.

### **Bathroom**

Double glazed window to side, corner shower enclosure with mixer shower, low flush w/c, vanity unit with wash hand basin, towel radiator and tiled flooring.

# Garden

8' 8" x 12' 3" (2.64m x 3.73m) Double To the front of the property is a low window to rear, radiator, maintenance garden with off road cupboard housing gas central heating parking for multiple vehicles. To the rear of the property is a private enclosed garden laid to decking and brick weave.