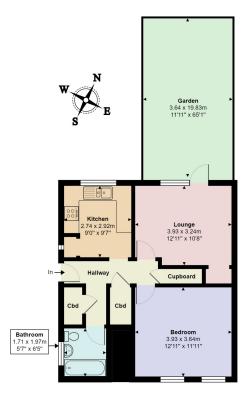

Winterscroft Road, Hoddesdon, EN11 8RH Total Area: 50.7 m<sup>2</sup> ... 546 ft<sup>2</sup> (excluding garden) All measurements are approximate and for display purposes only