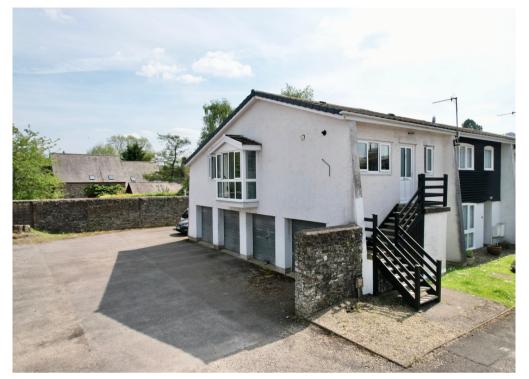

19 Four Ash Court, Usk. NP15 1BE £229,950

Tenure Leasehold

- SPACIOUS FIRST FLOOR APARTMENT
- CONVENIENT LOCATION WITHIN USK TOWN
- ENTRANCE HALL
- KITCHEN

- LARGE LOUNGE/DINER FULL HEIGHT BAY
- 2 DOUBLE BEDROOMS
- MODERN BATHROOM
- COMMUNAL PARKING AND GARAGE

Exceptionally well presented this spacious 1st floor apartment is situated within Usk town lying within easy access of a wide range of amenities.

To the first floor an entrance hall leads to a bright and large lounge/dining room with full height box bay window to front.

The kitchen features built in appliances and leads off the main hallway as does modern family bathroom with shower over bath.

2 double bedrooms lead off the lounge/diner.

Outside: A communal parking area with single garage located beneath the property.