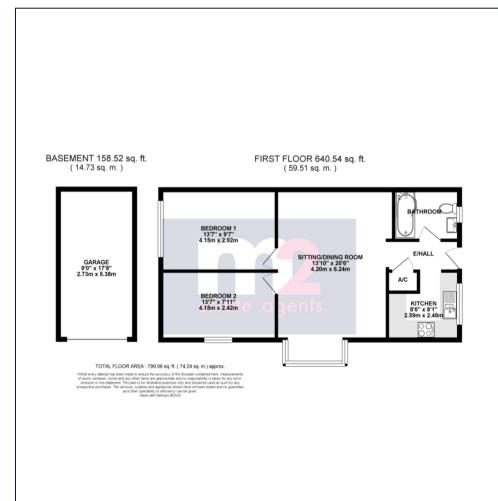

Exceptionally well presented this spacious 1st floor apartment is situated within Usk town lying within easy access of a wide range of amenities.

To the first floor an entrance hall leads to a bright and large lounge/dining room with full height box bay window to front.

The kitchen features built in appliances and leads off the main hallway as does modern family bathroom with shower over bath.

2 double bedrooms lead off the lounge/diner.

Outside: A communal parking area with single garage located beneath the property.

Services:

All Main services connected

Council Tax Band:

D

All room sizes are approximate. Electrical installations, plumbing, central heating and drainage installations are noted on the basis of a visual inspection only. They have not been tested and no warranty of condition or fitness for purpose is implied in their inclusion. Potential purchasers are warned that they must make their own enquiries as to the condition of the appliances, installations or any element of the structure or fabric of the property.