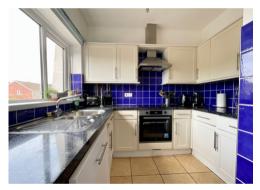

The kitchen features built in appliances and leads off the main hallway as does modern family bathroom with shower over bath.

2 double bedrooms lead off the lounge/diner.

Outside: A communal parking area with single garage located beneath the property.