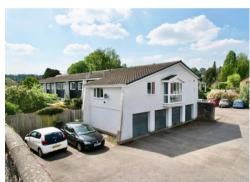

The kitchen features built in appliances and leads off the main hallway as does modern family bathroom with shower over bath.

2 double bedrooms lead off the lounge/diner.

Outside: A communal parking area with single garage located beneath the property.