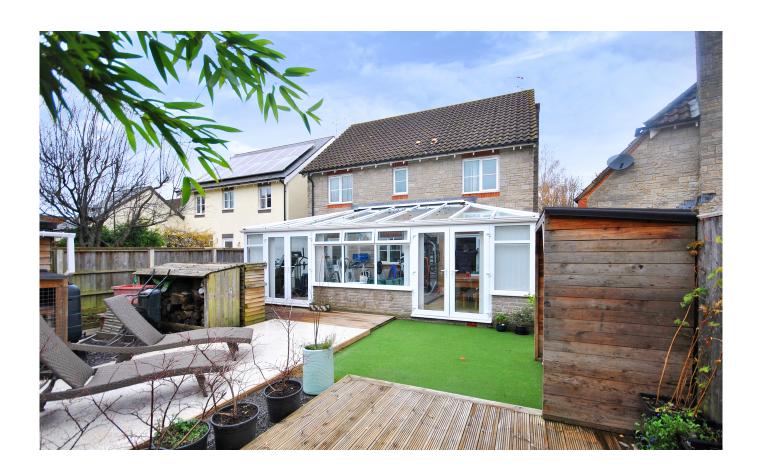

# £440,000 Freehold

To the front of the property is a block paved driveway providing plenty of parking and leading to the single integral garage with up/over door. There is side gated access to the rear garden. The rear garden is enclosed by panel fencing with a small area of level artificial grass. There is a raised seating area and two raised decking areas. A large timber shed and open fronted timber log store. A useful open fronted timber storage frame which is an ideal space for storage and pizza oven for outside entertaining!