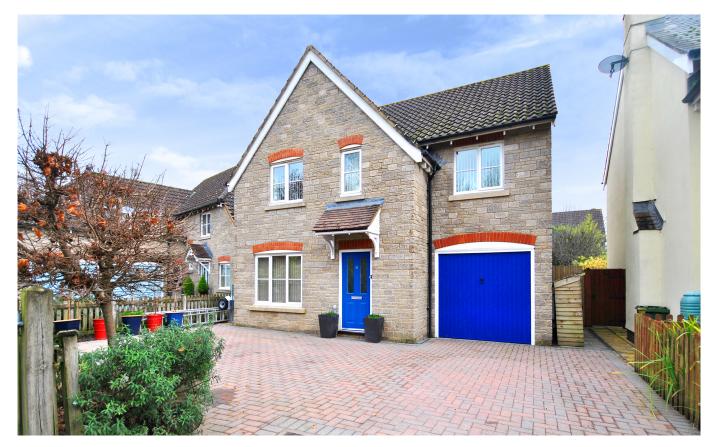

## £440,000 Freehold

This four bedroom modern family detached house is situated in a tucked away cul de sac on the popular Draycott Park. A very well presented spacious home with single garage and ample parking to the front.

# £440,000 Freehold

To the front of the property is a block paved driveway providing plenty of parking and leading to the single integral garage with up/over door. There is side gated access to the rear garden. The rear garden is enclosed by panel fencing with a small area of level artificial grass. There is a raised seating area and two raised decking areas. A large timber shed and open fronted timber log store. A useful open fronted timber storage frame which is an ideal space for storage and pizza oven for outside entertaining!