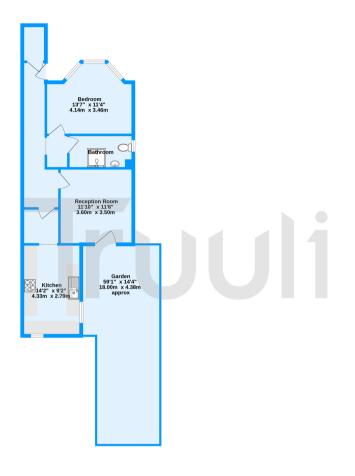

Ground Floor 617 sq.ft. (57.3 sq.m.) approx.

Mount Pleasant Road, Lewisham, SE13 TOTAL FLOOR AREA : 617 sq.ft. (57.3 sq.m.) approx. Measurements are approximate. Not to scale. Illustrative purposes only Made with Metropic 80202