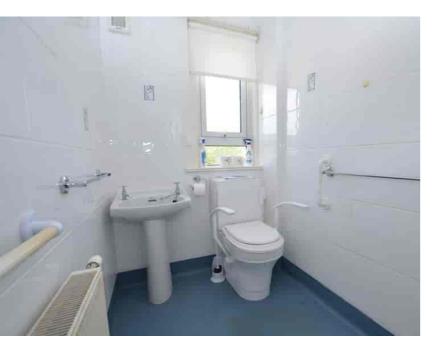

#### Wet Room

1.47m x 1.96m (4' 10" x 6' 5") Good sized wet room fitted with w.c., wash hand basin and shower, contemporary crisp white tiling to walls, wet room flooring and double glazed opaque window to rear.