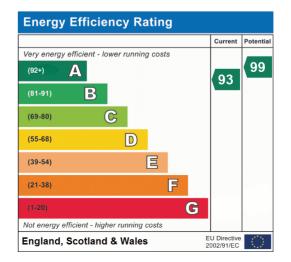

## **Property Summary**

Deceptively spacious detached bungalow on a fantastic plot position in Old Blaby within walking distance to the town centre. This individual bungalow really does need to be viewed to appreciate the size, style and location of this lovely home. The property briefly comprises of entrance porch, large hall way running across the front of the property, cloaks/wc, lounge with flame effect gas fire and surround and double doors leading out to the rear garden. There is a large second reception/dining room, good size l-shape breakfast kitchen fitted with a range of base and wall units and integrated appliances along with double doors leading out to the rear. To the front of the kitchen is a useful utility/lobby and to the rear is a further lobby, wc and access door to the garage. To the right hand side of the property are three bedrooms all with rear windows overlooking the garden. The master bedroom benefits from fitted wardrobes and an en suite shower room/wc, there is also a family bathroom. The property benefits further from gas fired central heating system and double glazing and there are x16 solar panels which are owned by the property and help towards the impressive EPC A rating. The plot and position of the bungalow really is an impressive feature with a block pave driveway providing ample car standing, lawn area extending to the side and front low wall. The driveway gives access to the generous double garage with electric roller door and there is access to the roof space area from here with Velux windows. The rear garden has been extended in size by purchasing an additional neighbouring properties garden and offers a fantastic opportunity for any keen gardeners, mainly laid to lawn with fruit trees, patio area, wild flowers and fence/wall/hedge surround. Viewing essential. EPC rating is A, Council tax E.