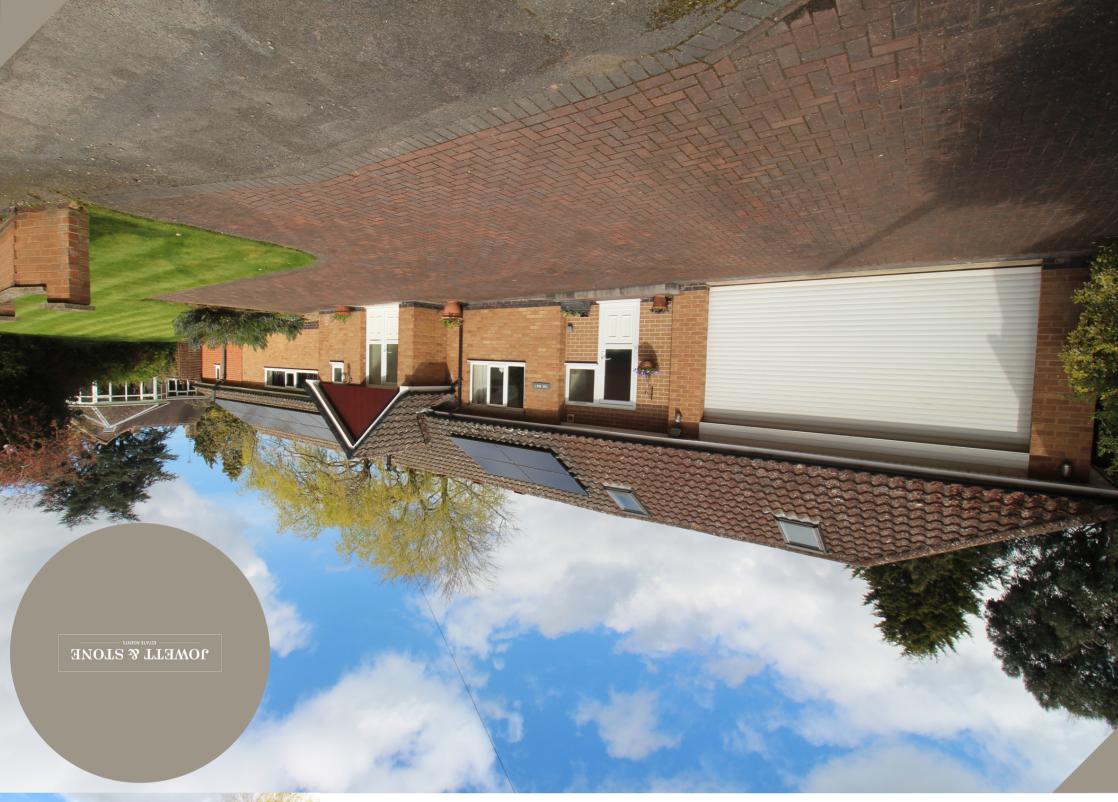

## **Property Summary**

Deceptively spacious detached bungalow on a fantastic plot position in Old Blaby within walking distance to the town centre. This individual bungalow really does need to be viewed to appreciate the size, style and location of this lovely home. The property briefly comprises of entrance porch, large hall way running across the front of the property, cloaks/wc, lounge with flame effect gas fire and surround and double doors leading out to the rear garden. There is a large second reception/dining room, good size l-shape breakfast kitchen fitted with a range of base and wall units and integrated appliances along with double doors leading out to the rear. To the front of the kitchen is a useful utility/lobby and to the rear is a further lobby, wc and access door to the garage. To the right hand side of the property are three bedrooms all with rear windows overlooking the garden. The master bedroom benefits from fitted wardrobes and an en suite shower room/wc, there is also a family bathroom. The property benefits further from gas fired central heating system and double glazing and there are x16 solar panels which are owned by the property and help towards the impressive EPC A rating. The plot and position of the bungalow really is an impressive feature with a block pave driveway providing ample car standing, lawn area extending to the side and front low wall. The driveway gives access to the generous double garage with electric roller door and there is access to the roof space area from here with Velux windows. The rear garden has been extended in size by purchasing an additional neighbouring properties garden and offers a fantastic opportunity for any keen gardeners, mainly laid to lawn with fruit trees, patio area, wild flowers and fence/wall/hedge surround. Viewing essential. EPC rating is A, Council tax E.