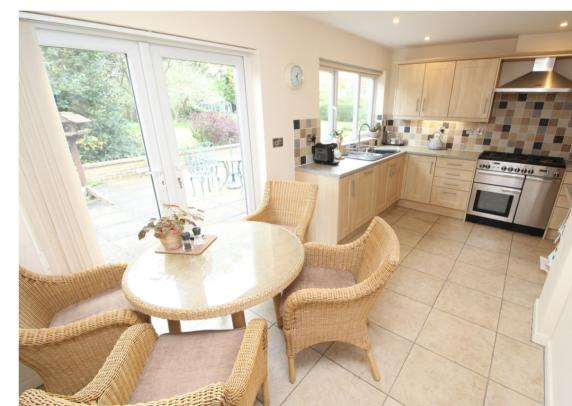

entral Heating System, Double Glazing, x16 Solar Panels
- Ample Car Standing, Double Garage
- Feature Large Rear Garden
- EPC Rating A & Council Tax Band E

# **Room Descriptions**

#### **Entrance Porch**

**Entrance Hall** 

Cloaks/Wc

## Lounge

14' 11" x 12' 3" (4.55m x 3.73m)

## Dining/Second Reception Room

18' 4" x 9' 7" (5.59m x 2.92m)

#### Breakfast Kitchen

17' 3" reducing to 8'1" x 16' 6" max (5.26m x 5.03m)

## **Utility Lobby**

8' 6" x 5' 5" (2.59m x 1.65m)

## Rear Lobby & Further Wc

#### Bedroom

16' 2" into ent area x 11' 5" to back of robes (4.93m x 3.48m)

## En Suite Shower Room/Wc

## Bedroom

12' 4" x 8' 0" (3.76m x 2.44m)

#### Bedroom

12' 4" x 7' 10" (3.76m x 2.39m)

## Family Bathroom

External

**Double Garage** 18' 1" x 16' 9" (5.51m x 5.11m)

Rear Garden