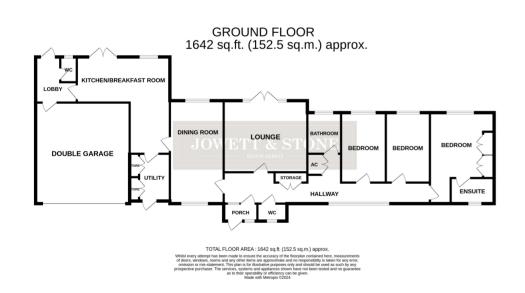

# **Room Descriptions**

#### **Entrance Porch**

**Entrance Hall** 

Cloaks/Wc

## Lounge

14' 11" x 12' 3" (4.55m x 3.73m)

## Dining/Second Reception Room

18' 4" x 9' 7" (5.59m x 2.92m)

#### Breakfast Kitchen

17' 3" reducing to 8'1" x 16' 6" max (5.26m x 5.03m)

## **Utility Lobby**

8' 6" x 5' 5" (2.59m x 1.65m)

## Rear Lobby & Further Wc

#### Bedroom

16' 2" into ent area x 11' 5" to back of robes (4.93m x 3.48m)

## En Suite Shower Room/Wc

## Bedroom

12' 4" x 8' 0" (3.76m x 2.44m)

#### Bedroom

12' 4" x 7' 10" (3.76m x 2.39m)

## Family Bathroom

External

**Double Garage** 18' 1" x 16' 9" (5.51m x 5.11m)

Rear Garden