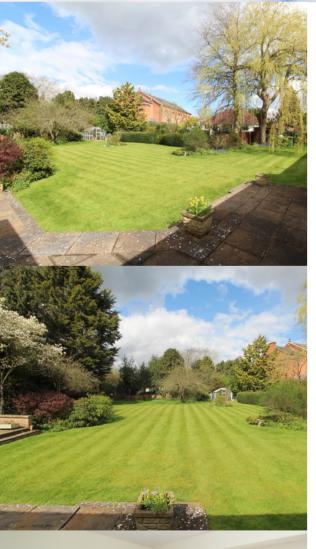

## **Property Summary**

Deceptively spacious detached bungalow on a fantastic plot position in Old Blaby within walking distance to the town centre. This individual bungalow really does need to be viewed to appreciate the size, style and location of this lovely home. The property briefly comprises of entrance porch, large hall way running across the front of the property, cloaks/wc, lounge with flame effect gas fire and surround and double doors leading out to the rear garden. There is a large second reception/dining room, good size l-shape breakfast kitchen fitted with a range of base and wall units and integrated appliances along with double doors leading out to the rear. To the front of the kitchen is a useful utility/lobby and to the rear is a further lobby, wc and access door to the garage. To the right hand side of the property are three bedrooms all with rear windows overlooking the garden. The master bedroom benefits from fitted wardrobes and an en suite shower room/wc, there is also a family bathroom. The property benefits further from gas fired central heating system and double glazing and there are x16 solar panels which are owned by the property and help towards the impressive EPC A rating. The plot and position of the bungalow really is an impressive feature with a block pave driveway providing ample car standing, lawn area extending to the side and front low wall. The driveway gives access to the generous double garage with electric roller door and there is access to the roof space area from here with Velux windows. The rear garden has been extended in size by purchasing an additional neighbouring properties garden and offers a fantastic opportunity for any keen gardeners, mainly laid to lawn with fruit trees, patio area, wild flowers and fence/wall/hedge surround. Viewing essential. EPC rating is A, Council tax E.