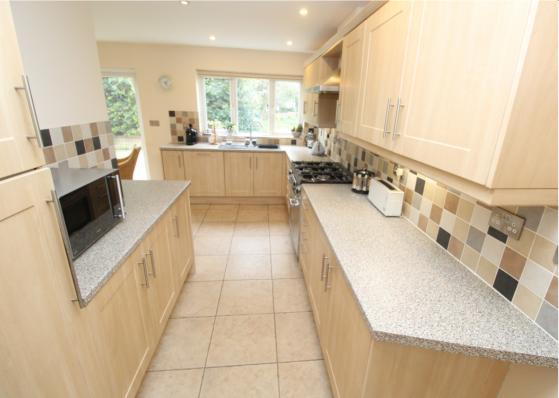

tral Heating System, Double Glazing, x16 Solar Panels
- Ample Car Standing, Double Garage
- Feature Large Rear Garden
- EPC Rating A & Council Tax Band E

# **Room Descriptions**

#### **Entrance Porch**

**Entrance Hall** 

Cloaks/Wc

## Lounge

14' 11" x 12' 3" (4.55m x 3.73m)

## Dining/Second Reception Room

18' 4" x 9' 7" (5.59m x 2.92m)

#### Breakfast Kitchen

17' 3" reducing to 8'1" x 16' 6" max (5.26m x 5.03m)

## **Utility Lobby**

8' 6" x 5' 5" (2.59m x 1.65m)

## Rear Lobby & Further Wc

#### Bedroom

16' 2" into ent area x 11' 5" to back of robes (4.93m x 3.48m)

## En Suite Shower Room/Wc

## Bedroom

12' 4" x 8' 0" (3.76m x 2.44m)

#### Bedroom

12' 4" x 7' 10" (3.76m x 2.39m)

## Family Bathroom

External

**Double Garage** 18' 1" x 16' 9" (5.51m x 5.11m)

Rear Garden