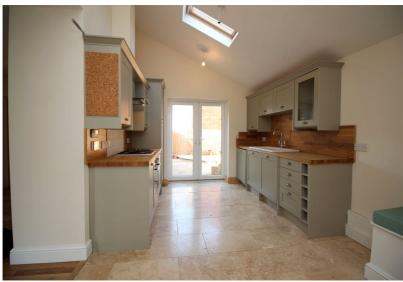

Kitchen Fitted with a matching range of base and eye level units with worktop space over, sink unit with single drainer and mixer tap, integrated dishwasher, fitted oven, four ring gas hob with extractor hood over, two skylights, window to side, vaulted ceiling, under floor heating, double doors to garden, open plan to lounge.