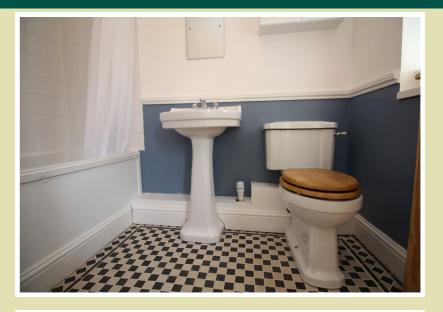

Entrance Hall Radiator, Oak flooring, door to:

Bathroom Three piece suite comprising bath with hand shower attachment, pedestal wash hand basin and low-level WC, tiled surround, extractor fan, frosted window to front, heated towel rail.