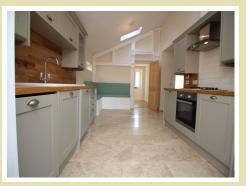

Kitchen Fitted with a matching range of base and eye level units with worktop space over, sink unit with single drainer and mixer tap, integrated dishwasher, fitted oven, four ring gas hob with extractor hood over, two skylights, window to side, vaulted ceiling, under floor heating, double doors to garden, open plan to lounge.