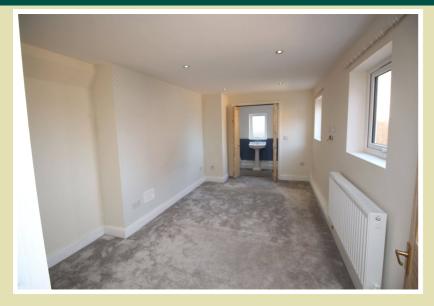

Bedroom Two windows to side, double radiator, folding door to:

En-Suite Three piece suite comprising Jacuzzi bath with hand shower attachment, pedestal wash hand basin and low-level WC, tiled surround, extractor fan, window to rear, window to side, heated towel rail.