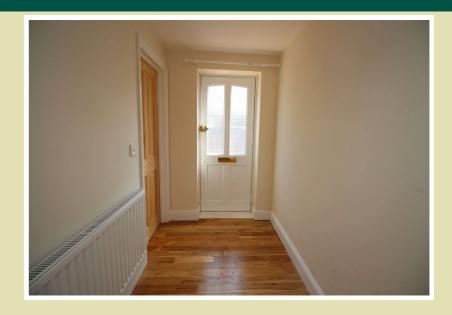

Entrance Hall Radiator, Oak flooring, door to:

Bathroom Three piece suite comprising bath with hand shower attachment, pedestal wash hand basin and low-level WC, tiled surround, extractor fan, frosted window to front, heated towel rail.