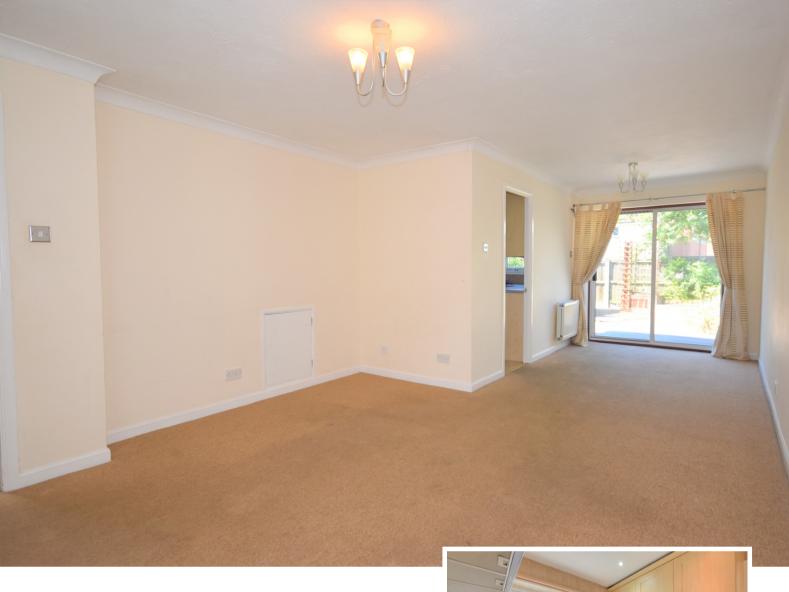

## Lounge/Dining Room

12'  $3^n$  x 24'  $9^n$  (3.73m x 7.54m) Measurements to maximum points. Double glazed window to front and sliding patio doors to garden, under stair cupboard, two radiators, door to kitchen