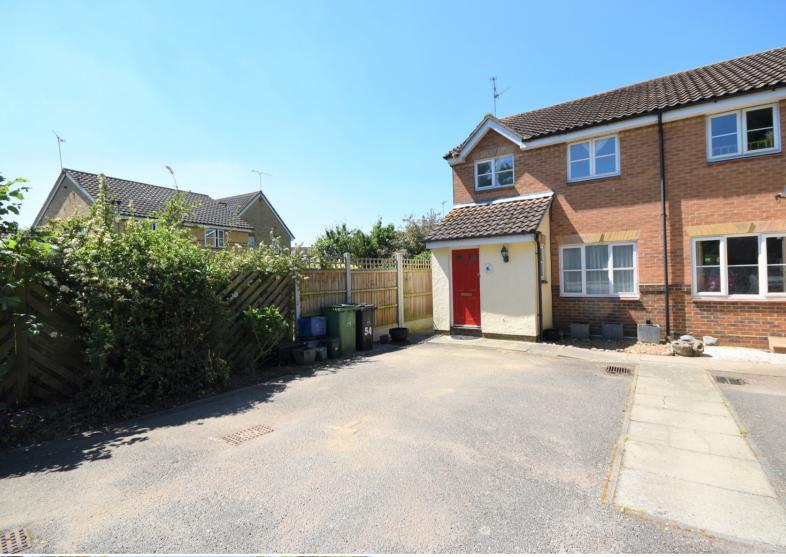

Mundon Road, Maldon, Essex

OFFERS IN EXCESS OF £300,000

- Established semi-detached property
- In need of some updating being sold with no chain
- Ground floor WC, lounge/dining room, kitchen
- Three bedrooms, first floor shower room
- Two parking spaces, low maintenance rear garden
- EPC rating D

## Introduction

WITH GOOD FRONTAGE & SET BACK from Mundon Road is this three bedroom semidetached property with walking distance to Maldon's Promenade Park. Being sold with no onward chain, internally the property offers an entrance hallway with ground floor cloakroom, open plan lounge/dining room, kitchen, three bedrooms and shower room. Outside, there is parking to front and a low maintenance rear garden. One of the property main attributes is it being positioned in a non estate location yet within easy access all of Maldon's amenities.

#### Gardens and Parking

The property is set back from Mundon Road and benefits from two parking spaces to the front. The rear garden has been designed with low maintenance in mind with decking and shingle.