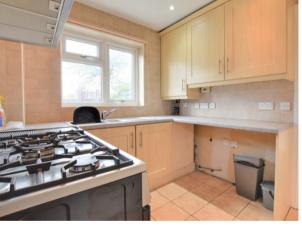

#### Kitchen

7' 11" x 11' 3" ( $2.41 \, \text{m} \, \text{x} \, 3.43 \, \text{m}$ ) Double glazed window to rear and door to side. Wall mounted cupboards, work surface with sink unit, cupboards and drawers under. Space for domestic appliances, door to side.