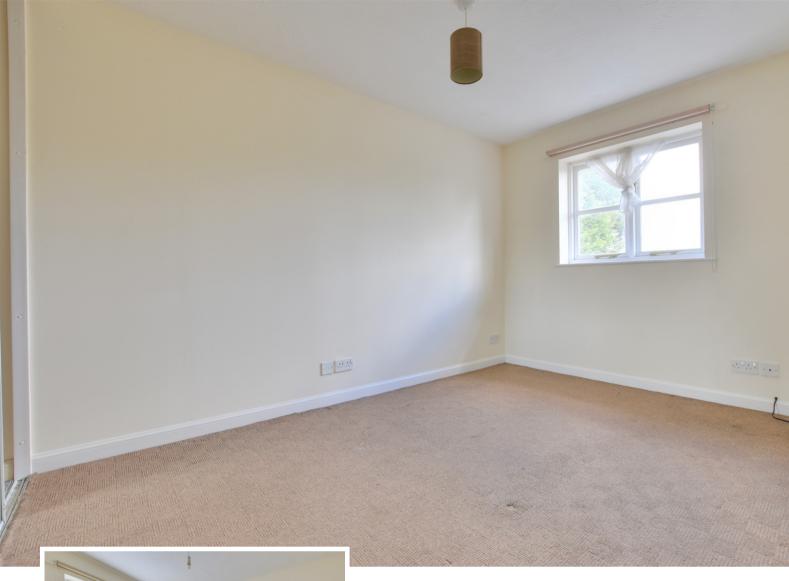

## Lounge/Dining Room

12'  $3^n$  x 24'  $9^n$  (3.73m x 7.54m) Measurements to maximum points. Double glazed window to front and sliding patio doors to garden, under stair cupboard, two radiators, door to kitchen

#### Kitchen

7' 11" x 11' 3" ( $2.41 \, \text{m} \, \text{x} \, 3.43 \, \text{m}$ ) Double glazed window to rear and door to side. Wall mounted cupboards, work surface with sink unit, cupboards and drawers under. Space for domestic appliances, door to side.