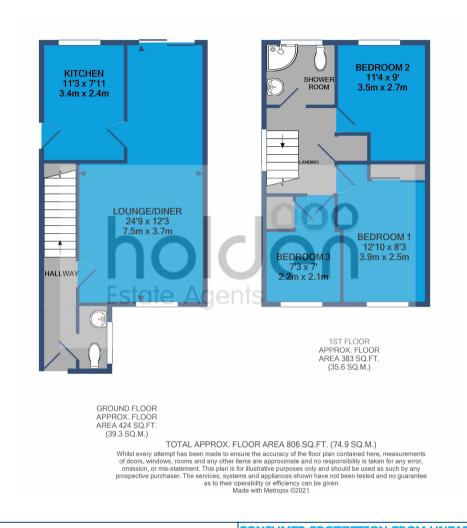

### Ground Floor

## Lounge/Dining Room

12'  $3^n$  x 24'  $9^n$  (3.73m x 7.54m) Measurements to maximum points. Double glazed window to front and sliding patio doors to garden, under stair cupboard, two radiators, door to kitchen

#### Kitchen

7' 11" x 11' 3" ( $2.41 \, \text{m} \, \text{x} \, 3.43 \, \text{m}$ ) Double glazed window to rear and door to side. Wall mounted cupboards, work surface with sink unit, cupboards and drawers under. Space for domestic appliances, door to side.

First Floor

### Landing

Double glazed window to side, loft access

### **Bedroom One**

 $8'\ 3"\ x\ 12'\ 10"\ (2.51m\ x\ 3.91m)$  Double glazed window to front, radiator, mirror fronted wardrobe

## **Bedroom Two**

9' 0" x 11' 4" (2.74m x 3.45m) Double glazed window to rear, radiator

## **Bedroom Three**

7' 0" x 7' 3" (2.13m x 2.21m) Double glazed window to front, radiator, storage cupboard

### Shower Room

Opaque double glazed window to rear, concealed cistern WC, wash hand basin with storage below, enclosed shower cubicle, heated towel rail.

Outside