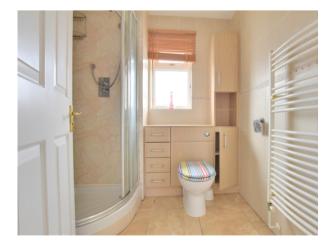

### Shower Room

Opaque double glazed window to rear, concealed cistern WC, wash hand basin with storage below, enclosed shower cubicle, heated towel rail.

Outside