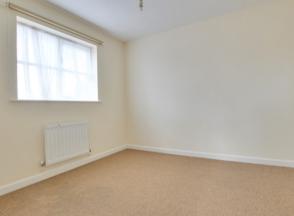

### **Bedroom One**

 $8'\ 3"\ x\ 12'\ 10"\ (2.51m\ x\ 3.91m)$  Double glazed window to front, radiator, mirror fronted wardrobe

## **Bedroom Two**

9' 0" x 11' 4" (2.74m x 3.45m) Double glazed window to rear, radiator

## **Bedroom Three**

7' 0" x 7' 3" (2.13m x 2.21m) Double glazed window to front, radiator, storage cupboard