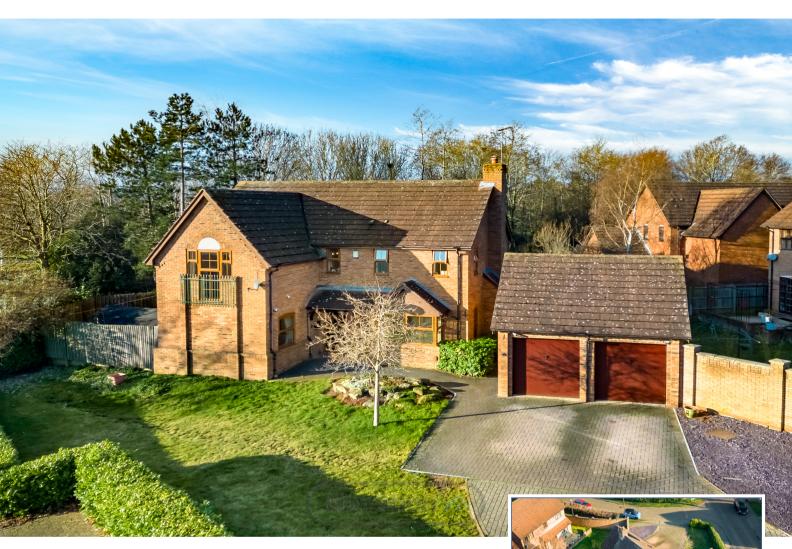

## 1 Osier Lane, Shenley Lodge, Milton Keynes, Buckinghamshire, MK5 7EP

## £800,000 Freehold

- Five double bedrooms
- Large corner plot with wrap around garden
- Oustanding School Catchment
- · Detached double garage with multiple parking
- Four reception rooms
- EPC Rating