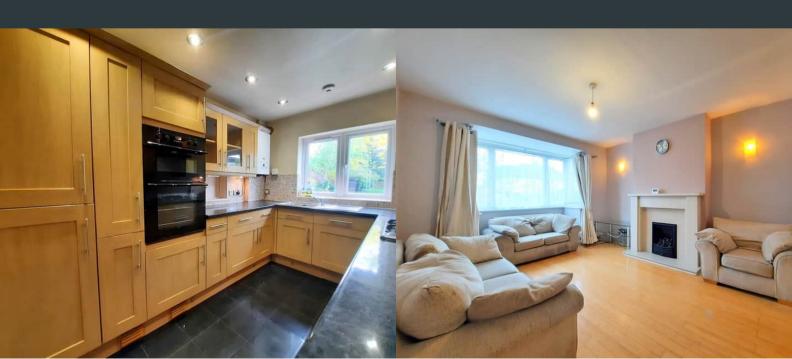

## 22 Benedict Drive, Feltham. TW14 8JL

- Driveway
- Entrance Hall
- Living Room
- Dining Room
- 3 Bedrooms

- Bathroom + Separate WC
- Double Glazing
- Gas Central Heating
- Large Rear Garden
- HIGHLY RECOMMENDED

## PROPERTY DESCRIPTION

A SPACIOUS AND VERY WELL PRESENTED THREE BEDROOM SEMI-DETACHED HOUSE, SITUATED IN ONE OF BEDFONTS PREMIER LOCATIONS AND WITHIN WALKING DISTANCE TO LOCAL AMENITIES AND TRANSPORT LINKS. AN EARLY VIEWING IS HIGHLY RECOMMENDED. Available Immediately on a 6/12 Month Furnished Renewable Basis.