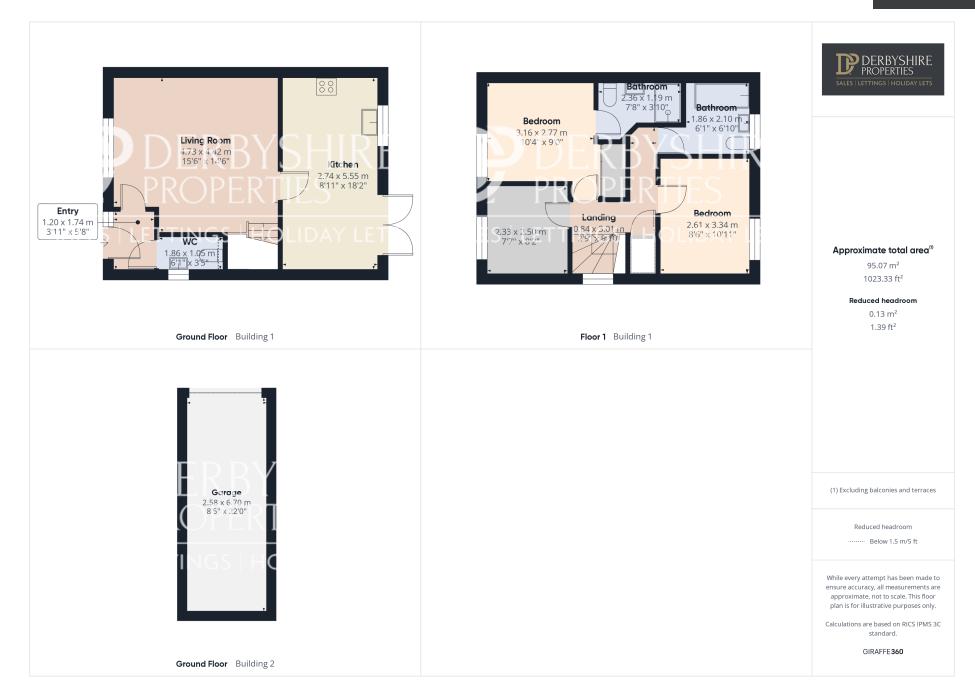

## PROPERTY DESCRIPTION

Derbyshire Properties are pleased to offer for sale this spacious modern three bedroom semi detached property offering a no estate location. The property offers modern contemporary living throughout and comprises of:- entrance hall, guest cloakroom/WC, spacious lounge and dining kitchen. To the first floor a landing provides access to 3 bedrooms and two bathrooms. Externally the property offers a large side driveway with detached brick garage and a private enclosed professional landscaped rear garden. We believe the property will ideally suit young families and maybe even first time buyers and an early internal inspection is essential.

## POINTS OF INTEREST

- Modern Semi-Detached Home
- 3 Bedroom & 3 Bathrooms
- Large Driveway & Detached Garage
- Professionally Landscaped Rear Garden
- En-Suite To Master Bedroom

- Guest Cloakroom
- Modern Decor Throughout
- Ideal For A Small Family
- View Without Delay
- COUNCIL TAX BAND C