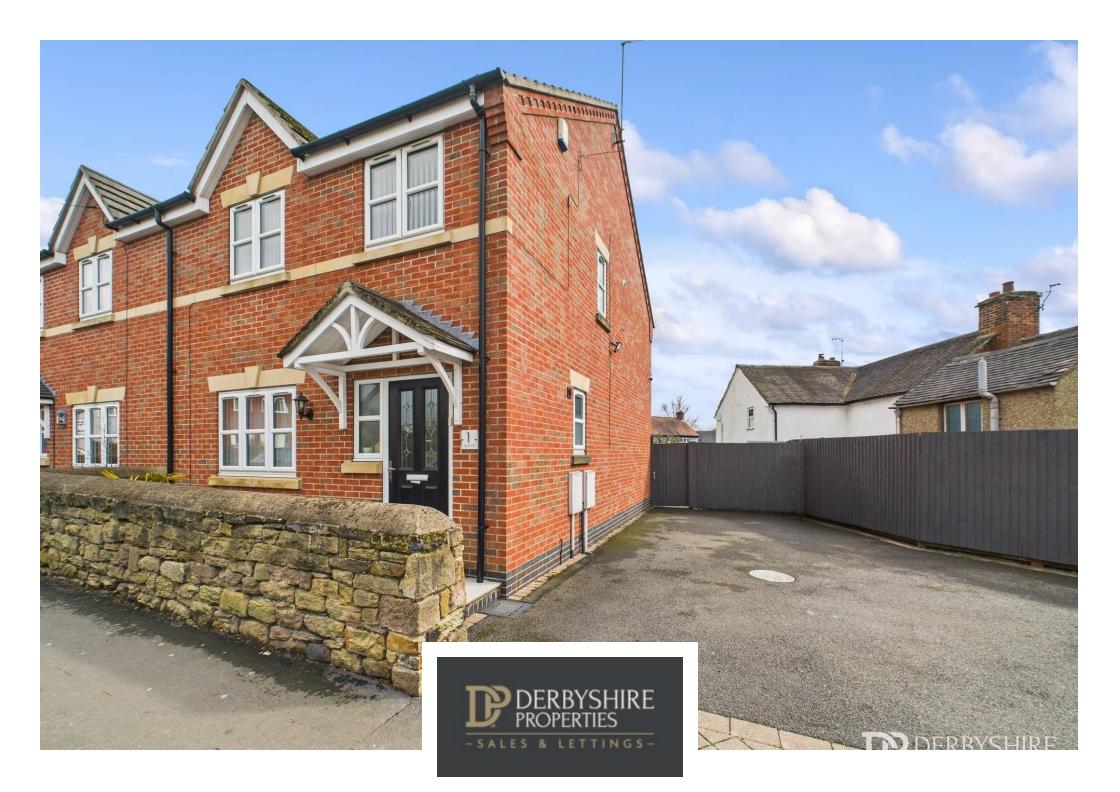

## Whitemoor Lane, Belper, Derbyshire DE56 0HB £299,950 - Freehold

## PROPERTY DESCRIPTION

Derbyshire Properties are pleased to offer for sale this spacious modern three bedroom semi detached property offering a no estate location. The property offers modern contemporary living throughout and comprises of:- entrance hall, guest cloakroom/WC, spacious lounge and dining kitchen. To the first floor a landing provides access to 3 bedrooms and two bathrooms. Externally the property offers a large side driveway with detached brick garage and a private enclosed professional landscaped rear garden. We believe the property will ideally suit young families and maybe even first time buyers and an early internal inspection is essential.

## POINTS OF INTEREST

- Modern Semi-Detached Home
- 3 Bedroom & 3 Bathrooms
- Large Driveway & Detached Garage
- Professionally Landscaped Rear Garden
- En-Suite To Master Bedroom

- Guest Cloakroom
- Modern Decor Throughout
- Ideal For A Small Family
- View Without Delay
- COUNCIL TAX BAND C