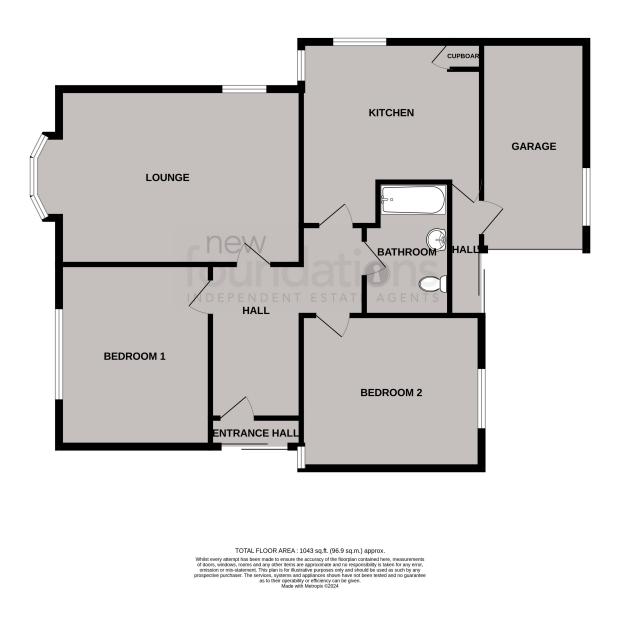

#### PROPERTY DESCRIPTION

A refurbished two bedroom detached bungalow occupying a corner plot in this highly sought after cul-de-sac just off Birkdale which is within a short distance of Little Common Village with it's array of shops and amenities whilst the 99 bus route is also close by. The now updated accommodation comprises; entrance porch, large entrance hall, dual aspect bay fronted lounge, recently re-fitted kitchen, two double bedrooms and a modern bathroom. Outside there is gardens to three sides and off road parking which leads to the garage with newly installed electric roller door. EPC - D.

#### Entrance Porch

Accessed via double glazed front door, double glazed window.

#### **Entrance Hall**

Accessed via UPVC door with double glazed patterned inset, double glazed patterned window, access to loft space via hatch, radiator, cupboard housing meters and fuse box.

## Living Room

19' 8" into bay x 13' 1" (5.99m into bay x 3.99m) A dual aspect room with double glazed window to the side and bay window to the front, ceiling coving, radiator, television point.

# Kitchen

15' 4" x 13' 4" (4.67m x 4.06m) A spacious refitted dual aspect room with double glazed windows to the side and front, spotlights, a range of laminate working surfaces with inset sink and drainer unit with mixer tap, inset four ring electric hob with glass splashback and extractor fan over, a range of matching handleless wall and base cupboards with fitted drawers, built-in appliances including; fridge/freezer, electric oven, dishwasher and washing machine, radiator.

# Bedroom One

13' 9" x 11' 7" (4.19m x 3.53m) A dual aspect room with double glazed windows to the front and rear, radiator.

### Bedroom Two

13' 6" x 11' 9" (4.11m x 3.58m) Double glazed window to the front, ceiling coving, radiator.

# Bathroom

Double glazed patterned windows to the rear, spotlights, extractor fan, a re-fitted three piece suite comprising; panelled P-shaped bath with fitted screen, mixer tap, handheld attachment and thermostatic shower over, low level WC with concealed cistern, wash hand basin with cupboard under and mixer tap, chrome heated ladder style towel rail.

### Garage

17' 10" x 8' 3" (5.44m x 2.51m) Accessed by electric roller door, window to the rear, wall mounted gas fired boiler, power, lighting, door to the rear.

#### GROUND FLOOR 1043 sq.ft. (96.9 sq.m.) approx.

new

Bexhill-on-Sea 51, Devonshire Road, Bexhill-on-Sea, TN40 1BD 01424 732233 info@newfoundationsonline.co.uk