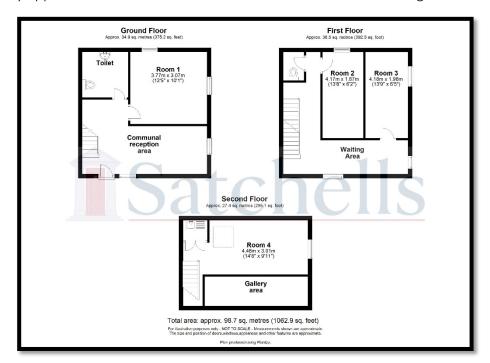

Spread over three floors, the property offers 3 consulting /treatment rooms available individually or collectively (subject to availability) on long or short term licences as a shared facility with the owner who occupies room 4.

**Room 3:** First floor. Consulting room/office with window to rear 13'9" x 6'5" See Plan Below.