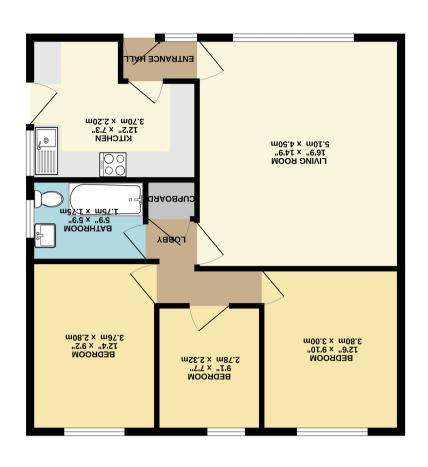

GROUND FLOOR 768 sq.ft. (71.3 sq.m.) approx.

## Beckwith Close, York YO31 1HX

A fantastic opportunity to purchase this recently refurbished semi detached spacious bungalow located in a quiet cul de sac off Stockton Lane. This modernised home briefly comprises; entrance hall, white gloss kitchen, large living room, three good sized bedrooms and a stylish three piece bathroom. Externally the property benefits from a paved front garden and driveway for off street parking and an enclosed low maintenance rear garden with lawn and patio areas. Set back from the road and in an idyllic setting, we feel this property is likely to achieve high interest levels and so early viewing is highly recommended.