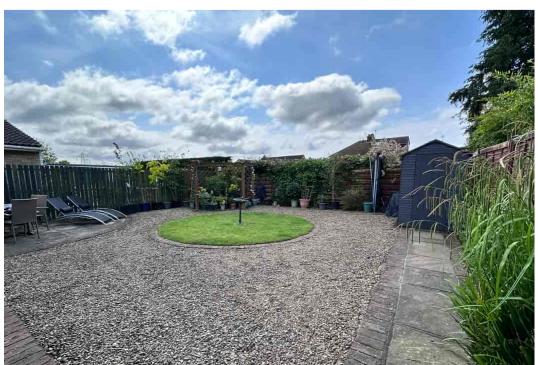

## Beckwith Close, York YO31 1HX

A fantastic opportunity to purchase this recently refurbished semi detached spacious bungalow located in a quiet cul de sac off Stockton Lane. This modernised home briefly comprises; entrance hall, white gloss kitchen, large living room, three good sized bedrooms and a stylish three piece bathroom. Externally the property benefits from a paved front garden and driveway for off street parking and an enclosed low maintenance rear garden with lawn and patio areas. Set back from the road and in an idyllic setting, we feel this property is likely to achieve high interest levels and so early viewing is highly recommended.

- Recently Refurbished
- Large Lounge
- Modern Kitchen
- Brand New Bathroom
- Three Bedrooms
- Driveway
- Low Maintenance Rear Garden
- Desirable Location

Travelling from Heworth roundabout out of York. Take the turning onto Stockton Lane and continue. Take the right hand turning on to Beansway and then right again on to Beckwith Close. The property is located on the right hand side and can be identified by our For Sale sign.