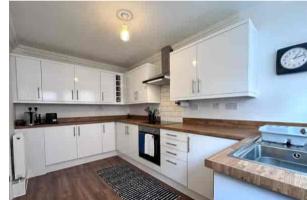

## Beckwith Close, York YO31 1HX

A fantastic opportunity to purchase this recently refurbished semi detached spacious bungalow located in a quiet cul de sac off Stockton Lane. This modernised home briefly comprises; entrance hall, white gloss kitchen, large living room, three good sized bedrooms and a stylish three piece bathroom. Externally the property benefits from a paved front garden and driveway for off street parking and an enclosed low maintenance rear garden with lawn and patio areas. Set back from the road and in an idyllic setting, we feel this property is likely to achieve high interest levels and so early viewing is highly recommended.

- Recently Refurbished
- Large Lounge
- Modern Kitchen
- Brand New Bathroom
- Three Bedrooms
- Driveway
- Low Maintenance Rear Garden
- Desirable Location

Travelling from Heworth roundabout out of York. Take the turning onto Stockton Lane and continue. Take the right hand turning on to Beansway and then right again on to Beckwith Close. The property is located on the right hand side and can be identified by our For Sale sign.