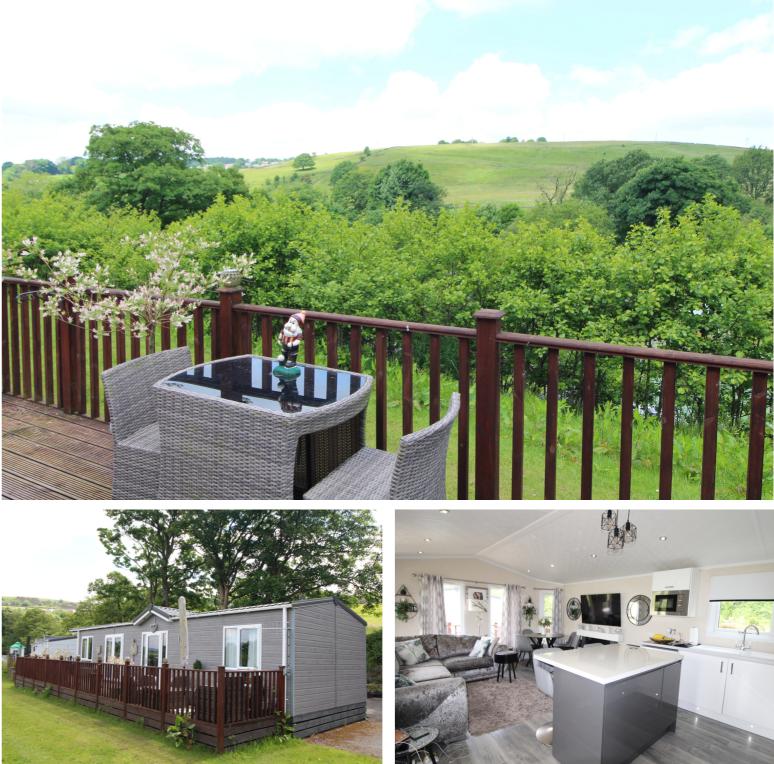

## £64,995

E: keighley@dayandcoestateagents.co.uk

- TWO BED PARK HOME
- DESIGNATED PARKING
- DECKING

- 11 MONTH PARK
- ENJOYS VIEWS
- EPC EXEMPT

## **SUMMARY**

\*\* REDUCED FOR A QUICK SALE \*\* TWO BEDROOM (1 DOUBLE & 1 SINGLE) PARK HOME, ENJOYS VIEWS, DESIGNATED PARKING, DECKING, OPTION TO PURCHASE WITH SOME FURNITURE, 11 MONTH PARK, VIEWING ADVISED, NO CHAIN, EPC EXEMPT \*\*

## **FULL DESCRIPTION**

\*\* REDUCED FOR A QUICK SALE \*\* A Two bedroom park home situated on this 11 month site at Bronte Caravan Park off Halifax Road. An internal viewimg is advised to fully appreciate this Park Home which has a deck area enjoying views and designated parking to the side. In brief comprises of an Entrance hall, a delightful Living Kitchen with island, Double Bedroom with built in wardrobes, Single Bedroom and a Bathroom with shower cubicle, rectangular bath, w.c., wash basin. No Chain. EPC Exempt