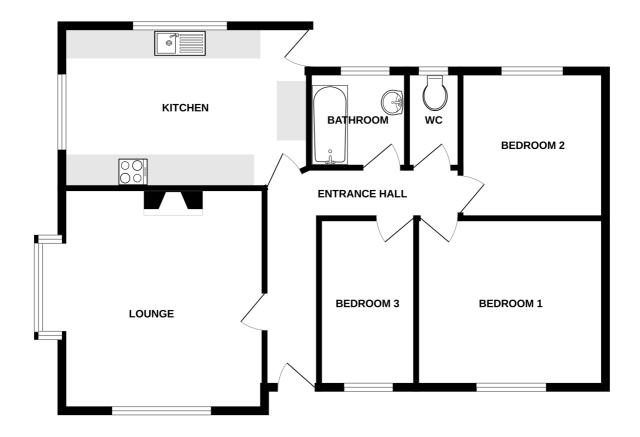

## SPECIFICATIONS

**Entrance Hall** 4.35m x 3.46m (14' 3" x 11' 4")

**Kitchen/Diner** 4.84m x 3.30m (15' 11" x 10' 10")

Lounge 4.54m x 4.29m (14' 11" x 14' 1")

**Bedroom 1** 3.89m x 3.47m (12' 9" x 11' 5")

**Bedroom 2** 2.91m x 2.87m (9' 7" x 9' 5")

Bedroom 3 3.40m x 2.08m (11' 2" x 6' 10")

Bathroom 1.84m x 1.79m (6' 0" x 5' 10")

**WC** 1.79m x 0.91m (5' 10" x 3' 0")

## **GROUND FLOOR**

Whilst every attempt has been made to ensure the accuracy of the floorplan contained here, measurements of doors, windows, rooms and any other items are approximate and no responsibility is taken for any error, omission or mis-statement. This plan is for illustrative purposes only and should be used as such by any prospective purchaser. The services, systems and appliances shown have not been tested and no guarantee as to their operability or efficiency can be given. Made with Metropix ©2023