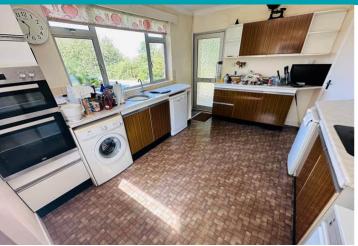

## SPECIFICATIONS

**Entrance Hall** 4.35m x 3.46m (14' 3" x 11' 4")

**Kitchen/Diner** 4.84m x 3.30m (15' 11" x 10' 10")

Lounge 4.54m x 4.29m (14' 11" x 14' 1")

**Bedroom 1** 3.89m x 3.47m (12' 9" x 11' 5")

#### **APPLIANCES INCLUDED**

LEC Fridge

Creda extractor fan

Four ring hob

Indesit Dishwasher

Beko Oven