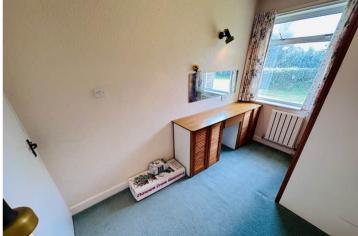

## SPECIFICATIONS

**Entrance Hall** 4.35m x 3.46m (14' 3" x 11' 4")

**Kitchen/Diner** 4.84m x 3.30m (15' 11" x 10' 10")

Lounge 4.54m x 4.29m (14' 11" x 14' 1")

**Bedroom 1** 3.89m x 3.47m (12' 9" x 11' 5")

**Bedroom 2** 2.91m x 2.87m (9' 7" x 9' 5")

Bedroom 3 3.40m x 2.08m (11' 2" x 6' 10")

Bathroom 1.84m x 1.79m (6' 0" x 5' 10")

**WC** 1.79m x 0.91m (5' 10" x 3' 0")