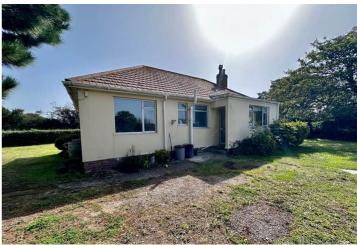

### Rue du Lorier | St Saviour |

This detached bungalow sits on a large plot in a quiet area of St Saviours. The property requires renovation and could be habitable while undertaking work, however the site provides a fantastic opportunity for larger development. The current owners have not investigated the potential of the plot but it is expected that a complete knock down and rebuild of the current premises would be accepted and there would also be consideration given to the possibility of a second detached house owing to an existing, block built shed/store on the grounds. No permissions have been granted at this stage. Current accommodation comprises lounge, kitchen/diner, three bedrooms, bathroom and a WC. There is an abundance of parking and the gardens surround the house making a very private family home.

#### Garden

The property sits on a large site has an abundance of space around it with mature gardens to the rear, side and front. The land is bordered by mature trees and shrubs.

#### Parking

The property has a rear drive which gives access to the back of the property. While there is no designated parking area, there is no shortage of space for a number of vehicles.