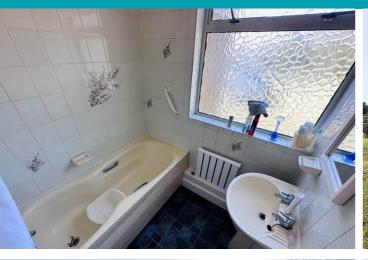

**Bedroom 2** 2.91m x 2.87m (9' 7" x 9' 5")

Bedroom 3 3.40m x 2.08m (11' 2" x 6' 10")

Bathroom 1.84m x 1.79m (6' 0" x 5' 10")

**WC** 1.79m x 0.91m (5' 10" x 3' 0")