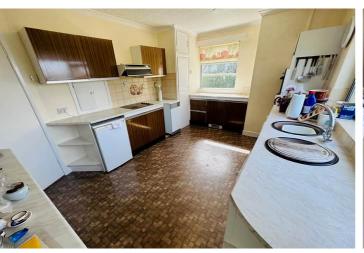

## SPECIFICATIONS

**Entrance Hall** 4.35m x 3.46m (14' 3" x 11' 4")

**Kitchen/Diner** 4.84m x 3.30m (15' 11" x 10' 10")

Lounge 4.54m x 4.29m (14' 11" x 14' 1")

**Bedroom 1** 3.89m x 3.47m (12' 9" x 11' 5")

#### **APPLIANCES INCLUDED**

LEC Fridge

Creda extractor fan

Four ring hob

Indesit Dishwasher

Beko Oven