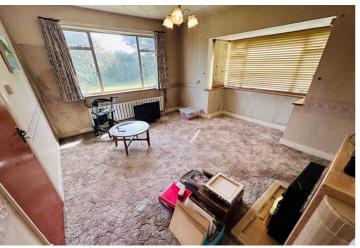

### Rue du Lorier | St Saviour |

This detached bungalow sits on a large plot in a quiet area of St Saviours. The property requires renovation and could be habitable while undertaking work, however the site provides a fantastic opportunity for larger development. The current owners have not investigated the potential of the plot but it is expected that a complete knock down and rebuild of the current premises would be accepted and there would also be consideration given to the possibility of a second detached house owing to an existing, block built shed/store on the grounds. No permissions have been granted at this stage. Current accommodation comprises lounge, kitchen/diner, three bedrooms, bathroom and a WC. There is an abundance of parking and the gardens surround the house making a very private family home.

## SPECIFICATIONS

**Entrance Hall** 4.35m x 3.46m (14' 3" x 11' 4")

**Kitchen/Diner** 4.84m x 3.30m (15' 11" x 10' 10")

Lounge 4.54m x 4.29m (14' 11" x 14' 1")

**Bedroom 1** 3.89m x 3.47m (12' 9" x 11' 5")