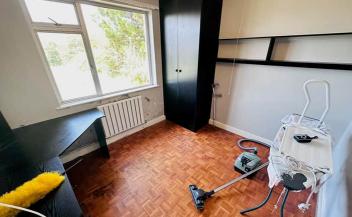

## SPECIFICATIONS

**Entrance Hall** 4.35m x 3.46m (14' 3" x 11' 4")

**Kitchen/Diner** 4.84m x 3.30m (15' 11" x 10' 10")

Lounge 4.54m x 4.29m (14' 11" x 14' 1")

**Bedroom 1** 3.89m x 3.47m (12' 9" x 11' 5")

**Bedroom 2** 2.91m x 2.87m (9' 7" x 9' 5")

Bedroom 3 3.40m x 2.08m (11' 2" x 6' 10")

Bathroom 1.84m x 1.79m (6' 0" x 5' 10")

**WC** 1.79m x 0.91m (5' 10" x 3' 0")