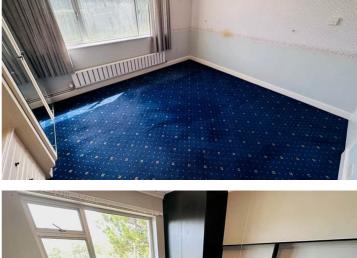

## SPECIFICATIONS

**Entrance Hall** 4.35m x 3.46m (14' 3" x 11' 4")

**Kitchen/Diner** 4.84m x 3.30m (15' 11" x 10' 10")

Lounge 4.54m x 4.29m (14' 11" x 14' 1")

**Bedroom 1** 3.89m x 3.47m (12' 9" x 11' 5")

**Bedroom 2** 2.91m x 2.87m (9' 7" x 9' 5")

Bedroom 3 3.40m x 2.08m (11' 2" x 6' 10")

Bathroom 1.84m x 1.79m (6' 0" x 5' 10")

**WC** 1.79m x 0.91m (5' 10" x 3' 0")