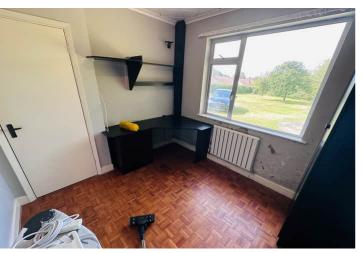

## SPECIFICATIONS

**Entrance Hall** 4.35m x 3.46m (14' 3" x 11' 4")

**Kitchen/Diner** 4.84m x 3.30m (15' 11" x 10' 10")

Lounge 4.54m x 4.29m (14' 11" x 14' 1")

**Bedroom 1** 3.89m x 3.47m (12' 9" x 11' 5")

**Bedroom 2** 2.91m x 2.87m (9' 7" x 9' 5")

Bedroom 3 3.40m x 2.08m (11' 2" x 6' 10")

Bathroom 1.84m x 1.79m (6' 0" x 5' 10")

**WC** 1.79m x 0.91m (5' 10" x 3' 0")