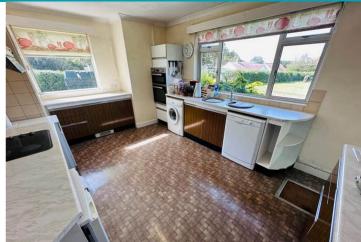

## SPECIFICATIONS

**Entrance Hall** 4.35m x 3.46m (14' 3" x 11' 4")

**Kitchen/Diner** 4.84m x 3.30m (15' 11" x 10' 10")

Lounge 4.54m x 4.29m (14' 11" x 14' 1")

**Bedroom 1** 3.89m x 3.47m (12' 9" x 11' 5")

#### **APPLIANCES INCLUDED**

LEC Fridge

Creda extractor fan

Four ring hob

Indesit Dishwasher

Beko Oven