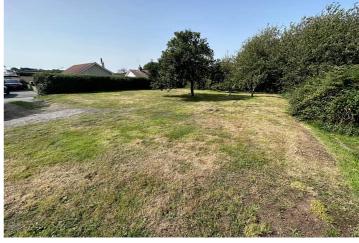

#### Garden

The property sits on a large site has an abundance of space around it with mature gardens to the rear, side and front. The land is bordered by mature trees and shrubs.

#### **SPECIAL FEATURES**

- Potential to develop
- Quiet location
- Large plot