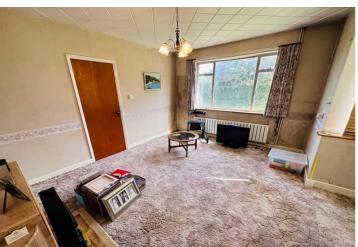

### Rue du Lorier | St Saviour |

This detached bungalow sits on a large plot in a quiet area of St Saviours. The property requires renovation and could be habitable while undertaking work, however the site provides a fantastic opportunity for larger development. The current owners have not investigated the potential of the plot but it is expected that a complete knock down and rebuild of the current premises would be accepted and there would also be consideration given to the possibility of a second detached house owing to an existing, block built shed/store on the grounds. No permissions have been granted at this stage. Current accommodation comprises lounge, kitchen/diner, three bedrooms, bathroom and a WC. There is an abundance of parking and the gardens surround the house making a very private family home.

## SPECIFICATIONS

**Entrance Hall** 4.35m x 3.46m (14' 3" x 11' 4")

**Kitchen/Diner** 4.84m x 3.30m (15' 11" x 10' 10")

Lounge 4.54m x 4.29m (14' 11" x 14' 1")

**Bedroom 1** 3.89m x 3.47m (12' 9" x 11' 5")