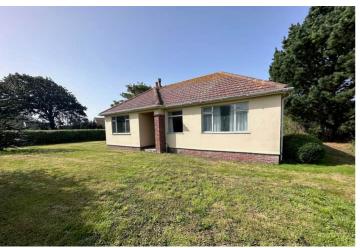

### Rue du Lorier | St Saviour |

This detached bungalow sits on a large plot in a quiet area of St Saviours. The property requires renovation and could be habitable while undertaking work, however the site provides a fantastic opportunity for larger development. The current owners have not investigated the potential of the plot but it is expected that a complete knock down and rebuild of the current premises would be accepted and there would also be consideration given to the possibility of a second detached house owing to an existing, block built shed/store on the grounds. No permissions have been granted at this stage. Current accommodation comprises lounge, kitchen/diner, three bedrooms, bathroom and a WC. There is an abundance of parking and the gardens surround the house making a very private family home.

#### Garden

The property sits on a large site has an abundance of space around it with mature gardens to the rear, side and front. The land is bordered by mature trees and shrubs.

#### Parking

The property has a rear drive which gives access to the back of the property. While there is no designated parking area, there is no shortage of space for a number of vehicles.