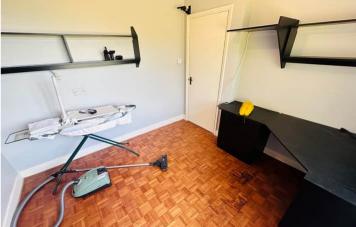

## SPECIFICATIONS

**Entrance Hall** 4.35m x 3.46m (14' 3" x 11' 4")

**Kitchen/Diner** 4.84m x 3.30m (15' 11" x 10' 10")

Lounge 4.54m x 4.29m (14' 11" x 14' 1")

**Bedroom 1** 3.89m x 3.47m (12' 9" x 11' 5")

**Bedroom 2** 2.91m x 2.87m (9' 7" x 9' 5")

Bedroom 3 3.40m x 2.08m (11' 2" x 6' 10")

Bathroom 1.84m x 1.79m (6' 0" x 5' 10")

**WC** 1.79m x 0.91m (5' 10" x 3' 0")