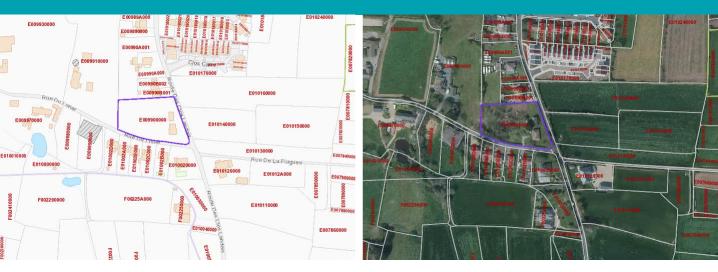

### Rue du Lorier | St Saviour |

This detached bungalow sits on a large plot in a quiet area of St Saviours. The property requires renovation and could be habitable while undertaking work, however the site provides a fantastic opportunity for larger development. The current owners have not investigated the potential of the plot but it is expected that a complete knock down and rebuild of the current premises would be accepted and there would also be consideration given to the possibility of a second detached house owing to an existing, block built shed/store on the grounds. No permissions have been granted at this stage. Current accommodation comprises lounge, kitchen/diner, three bedrooms, bathroom and a WC. There is an abundance of parking and the gardens surround the house making a very private family home.

#### **SPECIAL FEATURES**

- Potential to develop
- Quiet location
- Large plot