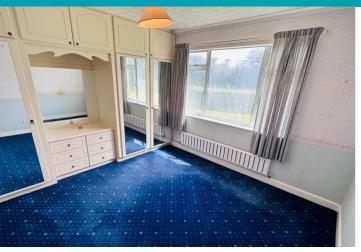

## SPECIFICATIONS

**Entrance Hall** 4.35m x 3.46m (14' 3" x 11' 4")

**Kitchen/Diner** 4.84m x 3.30m (15' 11" x 10' 10")

Lounge 4.54m x 4.29m (14' 11" x 14' 1")

**Bedroom 1** 3.89m x 3.47m (12' 9" x 11' 5")

**Bedroom 2** 2.91m x 2.87m (9' 7" x 9' 5")

Bedroom 3 3.40m x 2.08m (11' 2" x 6' 10")

Bathroom 1.84m x 1.79m (6' 0" x 5' 10")

**WC** 1.79m x 0.91m (5' 10" x 3' 0")