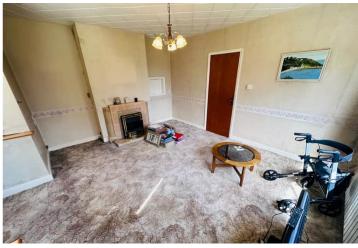

### Rue du Lorier | St Saviour |

This detached bungalow sits on a large plot in a quiet area of St Saviours. The property requires renovation and could be habitable while undertaking work, however the site provides a fantastic opportunity for larger development. The current owners have not investigated the potential of the plot but it is expected that a complete knock down and rebuild of the current premises would be accepted and there would also be consideration given to the possibility of a second detached house owing to an existing, block built shed/store on the grounds. No permissions have been granted at this stage. Current accommodation comprises lounge, kitchen/diner, three bedrooms, bathroom and a WC. There is an abundance of parking and the gardens surround the house making a very private family home.

## SPECIFICATIONS

**Entrance Hall** 4.35m x 3.46m (14' 3" x 11' 4")

**Kitchen/Diner** 4.84m x 3.30m (15' 11" x 10' 10")

Lounge 4.54m x 4.29m (14' 11" x 14' 1")

**Bedroom 1** 3.89m x 3.47m (12' 9" x 11' 5")