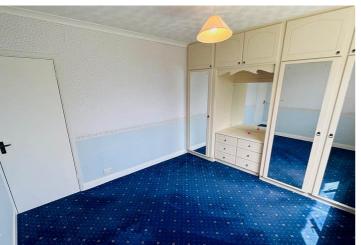

## SPECIFICATIONS

**Entrance Hall** 4.35m x 3.46m (14' 3" x 11' 4")

**Kitchen/Diner** 4.84m x 3.30m (15' 11" x 10' 10")

Lounge 4.54m x 4.29m (14' 11" x 14' 1")

**Bedroom 1** 3.89m x 3.47m (12' 9" x 11' 5")

**Bedroom 2** 2.91m x 2.87m (9' 7" x 9' 5")

Bedroom 3 3.40m x 2.08m (11' 2" x 6' 10")

Bathroom 1.84m x 1.79m (6' 0" x 5' 10")

**WC** 1.79m x 0.91m (5' 10" x 3' 0")