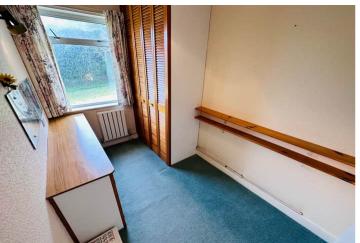

## SPECIFICATIONS

**Entrance Hall** 4.35m x 3.46m (14' 3" x 11' 4")

**Kitchen/Diner** 4.84m x 3.30m (15' 11" x 10' 10")

Lounge 4.54m x 4.29m (14' 11" x 14' 1")

**Bedroom 1** 3.89m x 3.47m (12' 9" x 11' 5")

**Bedroom 2** 2.91m x 2.87m (9' 7" x 9' 5")

Bedroom 3 3.40m x 2.08m (11' 2" x 6' 10")

Bathroom 1.84m x 1.79m (6' 0" x 5' 10")

**WC** 1.79m x 0.91m (5' 10" x 3' 0")