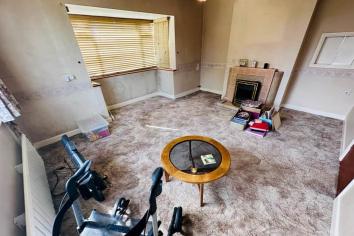

### Rue du Lorier | St Saviour |

This detached bungalow sits on a large plot in a quiet area of St Saviours. The property requires renovation and could be habitable while undertaking work, however the site provides a fantastic opportunity for larger development. The current owners have not investigated the potential of the plot but it is expected that a complete knock down and rebuild of the current premises would be accepted and there would also be consideration given to the possibility of a second detached house owing to an existing, block built shed/store on the grounds. No permissions have been granted at this stage. Current accommodation comprises lounge, kitchen/diner, three bedrooms, bathroom and a WC. There is an abundance of parking and the gardens surround the house making a very private family home.

## SPECIFICATIONS

**Entrance Hall** 4.35m x 3.46m (14' 3" x 11' 4")

**Kitchen/Diner** 4.84m x 3.30m (15' 11" x 10' 10")

Lounge 4.54m x 4.29m (14' 11" x 14' 1")

**Bedroom 1** 3.89m x 3.47m (12' 9" x 11' 5")