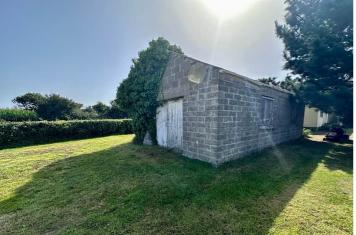

### Rue du Lorier | St Saviour |

This detached bungalow sits on a large plot in a quiet area of St Saviours. The property requires renovation and could be habitable while undertaking work, however the site provides a fantastic opportunity for larger development. The current owners have not investigated the potential of the plot but it is expected that a complete knock down and rebuild of the current premises would be accepted and there would also be consideration given to the possibility of a second detached house owing to an existing, block built shed/store on the grounds. No permissions have been granted at this stage. Current accommodation comprises lounge, kitchen/diner, three bedrooms, bathroom and a WC. There is an abundance of parking and the gardens surround the house making a very private family home.

#### **SPECIAL FEATURES**

- Potential to develop
- Quiet location
- Large plot