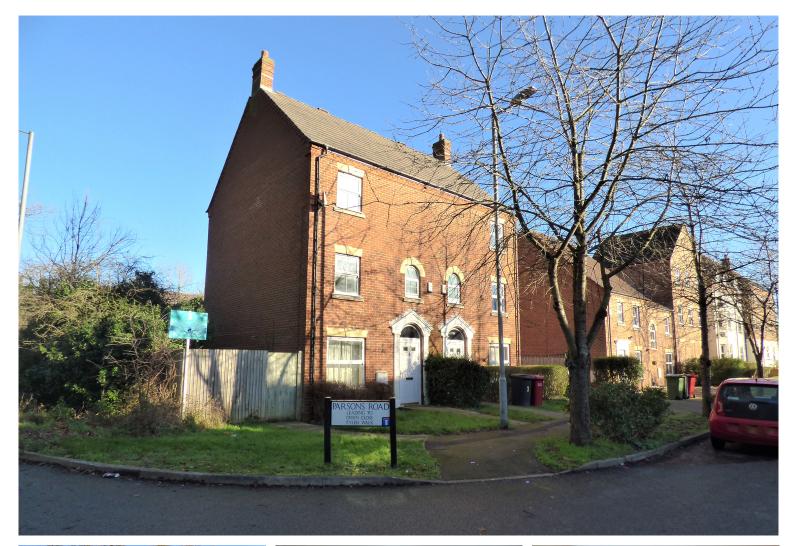

1 Parsons Road, Langley, Berkshire. SL3 7GU. £475,000

- Semi Detached House
- Four Bedrooms
- Four Bathrooms
- Highly Sought After Location
- Close by to Numerous Grammar Schools
- Garage
- No Onward Chain
- Internal Improvements Needed

## £475,000

No Onward Chain - Four bedroom semi-detached townhouse located on the highly sought after Parsons Road, close by to a number of Grammar schools including Langley Grammar, and within easy access of the M4 & M25. The property is in need of internal improvements and boasts an entrance hall, living room, large kitchen diner, master bedroom with ensuite, a further three bedrooms, family bathroom, two cloakrooms, private rear garden, garage, and parking. The property is to be sold with no onward chain.