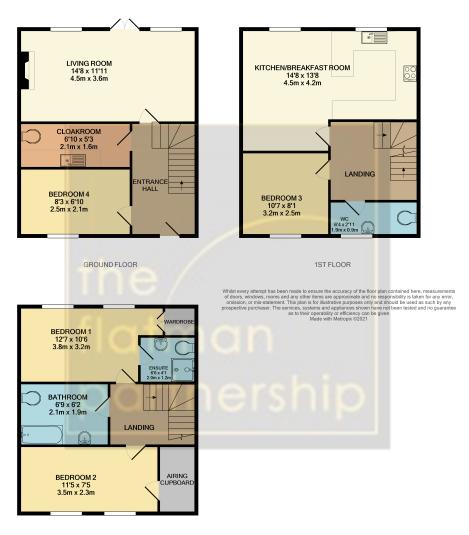

## £475,000

No Onward Chain - Four bedroom semi-detached townhouse located on the highly sought after Parsons Road, close by to a number of Grammar schools including Langley Grammar, and within easy access of the M4 & M25. The property is in need of internal improvements and boasts an entrance hall, living room, large kitchen diner, master bedroom with ensuite, a further three bedrooms, family bathroom, two cloakrooms, private rear garden, garage, and parking. The property is to be sold with no onward chain.

2ND FLOOR