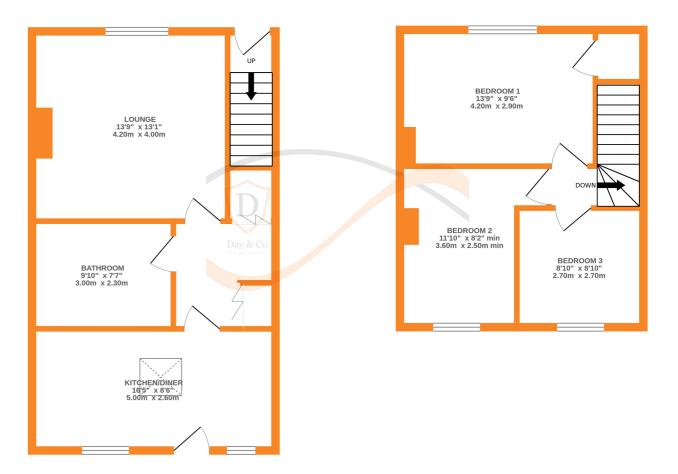

## **FULL DESCRIPTION**

A well presented, extended mid town house with three double bedrooms well worthy of an internal viewing. This property benefits from gas central heating, double glazing has a paved rear garden with a patio area and the front is block paved with gates (no drop kerb). In brief the accommodation comprises of an entrance hall, lounge with window to the front. Inner hall. Ground Floor Bathroom with suit comprising of a large bath, shower cubicle, wash hand basin, w.c., towel radiator. Kitchen Diner which has a modern range of wall and base units, worktops, sink, oven, hob, extractor, dishwasher. First Floor - Three Double Bedrooms. Awaiting EPC

GROUND FLOOR 1ST FLOOR

writist every attempt has been made to ensure the accuracy of the thootplank contained nere, measurements of doors, windows, rooms and any other items are approximate and no responsibility is taken for any error, omission or mis-statement. This plan is for illustrative purposes only and should be used as such by any trospective purchaser. The services, systems and appliances shown have not been tested and no guarantee as to their operability or efficiency can be given. Made with Metopic XCQ24.