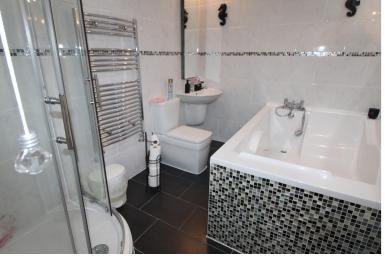

## **FULL DESCRIPTION**

A well presented, extended mid town house with three double bedrooms well worthy of an internal viewing. This property benefits from gas central heating, double glazing has a paved rear garden with a patio area and the front is block paved with gates (no drop kerb). In brief the accommodation comprises of an entrance hall, lounge with window to the front. Inner hall. Ground Floor Bathroom with suit comprising of a large bath, shower cubicle, wash hand basin, w.c., towel radiator. Kitchen Diner which has a modern range of wall and base units, worktops, sink, oven, hob, extractor, dishwasher. First Floor - Three Double Bedrooms. Awaiting EPC