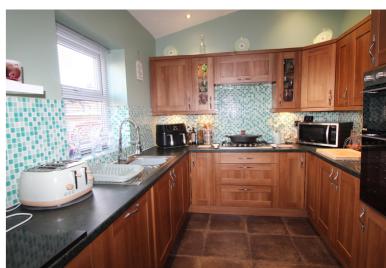

## **FULL DESCRIPTION**

A well presented, extended mid town house with three double bedrooms well worthy of an internal viewing. This property benefits from gas central heating, double glazing has a paved rear garden with a patio area and the front is block paved with gates (no drop kerb). In brief the accommodation comprises of an entrance hall, lounge with window to the front. Inner hall. Ground Floor Bathroom with suit comprising of a large bath, shower cubicle, wash hand basin, w.c., towel radiator. Kitchen Diner which has a modern range of wall and base units, worktops, sink, oven, hob, extractor, dishwasher. First Floor - Three Double Bedrooms. Awaiting EPC