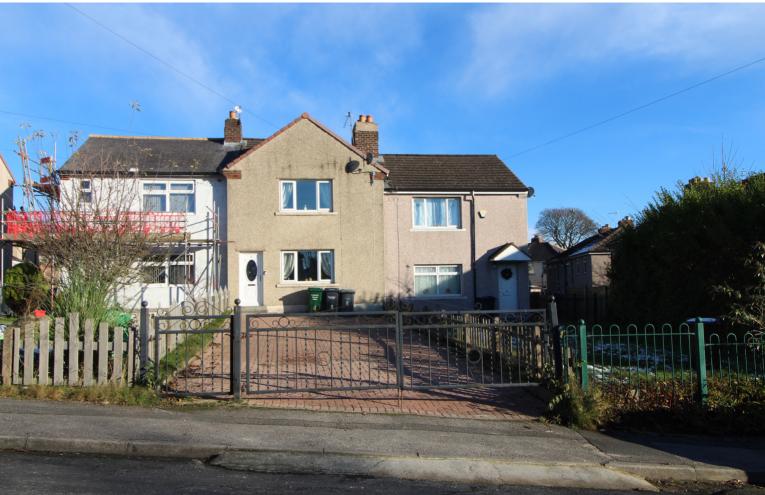

## **FULL DESCRIPTION**

A well presented, extended mid town house with three double bedrooms well worthy of an internal viewing. This property benefits from gas central heating, double glazing has a paved rear garden with a patio area and the front is block paved with gates (no drop kerb). In brief the accommodation comprises of an entrance hall, lounge with window to the front. Inner hall. Ground Floor Bathroom with suit comprising of a large bath, shower cubicle, wash hand basin, w.c., towel radiator. Kitchen Diner which has a modern range of wall and base units, worktops, sink, oven, hob, extractor, dishwasher. First Floor - Three Double Bedrooms. Awaiting EPC