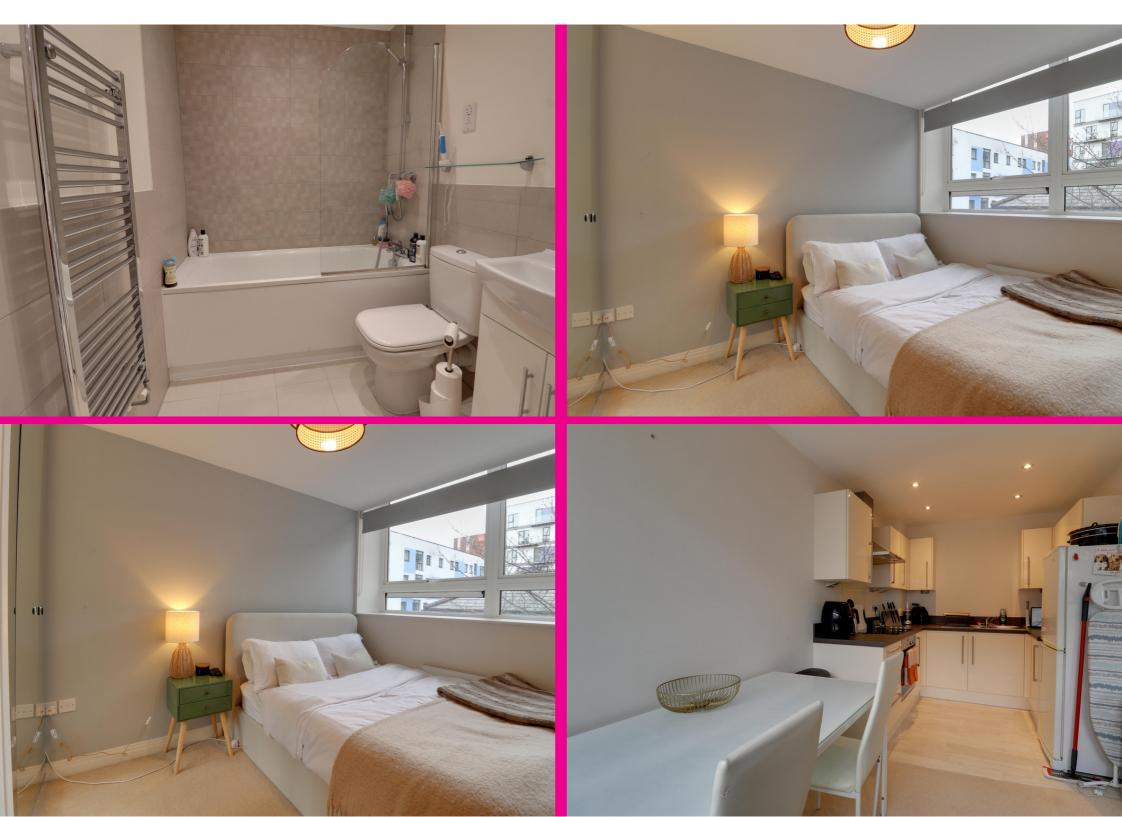

## Description

Skyline is a modern development situated in the Town Centre in Stevenage. It has a welcoming and modern communal area with lifts servicing all floors.

The accommodation can be accessed via intercom. The accommodation comprises of spacious entrance hall, a spacious lounge/diner with large windows allowing the room to flood with natural daylight. This is open plan to the kitchen which has modern fitted units and part built in appliances.

Other benefits include a well proportioned double bedroom and the main bathroom. This has enclosed bath with incorporated shower, wash basin and W/C.