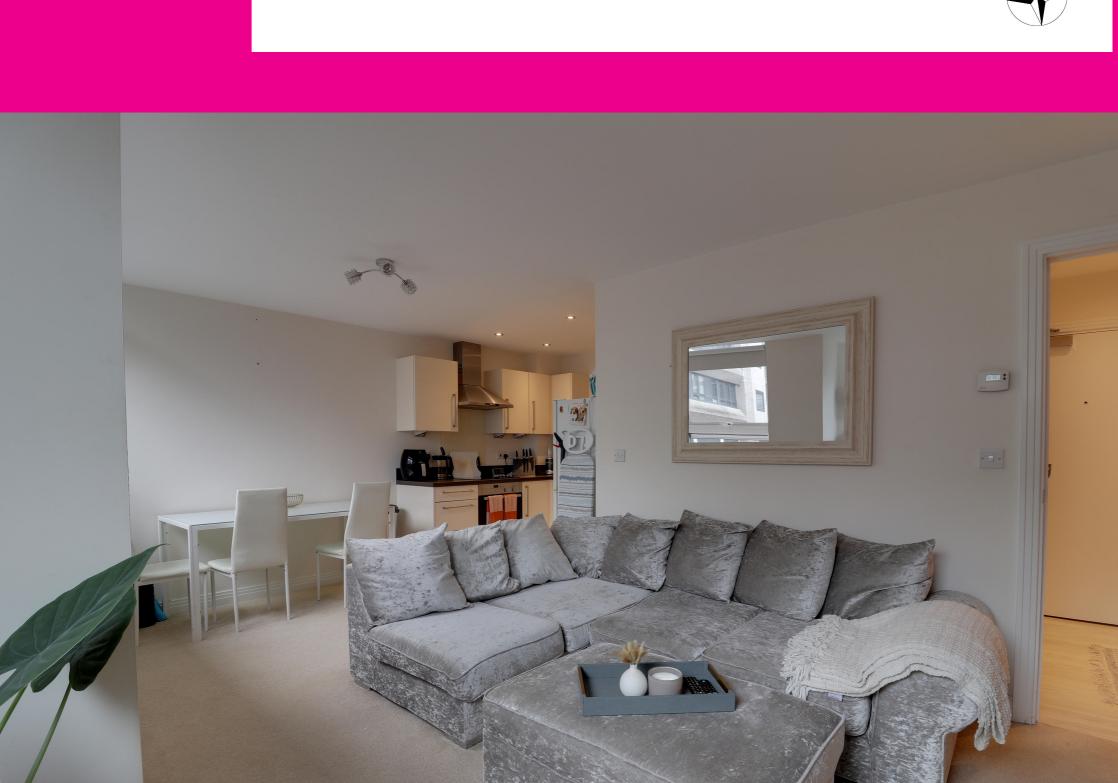

## Description

Skyline is a modern development situated in the Town Centre in Stevenage. It has a welcoming and modern communal area with lifts servicing all floors.

The accommodation can be accessed via intercom. The accommodation comprises of spacious entrance hall, a spacious lounge/diner with large windows allowing the room to flood with natural daylight. This is open plan to the kitchen which has modern fitted units and part built in appliances.