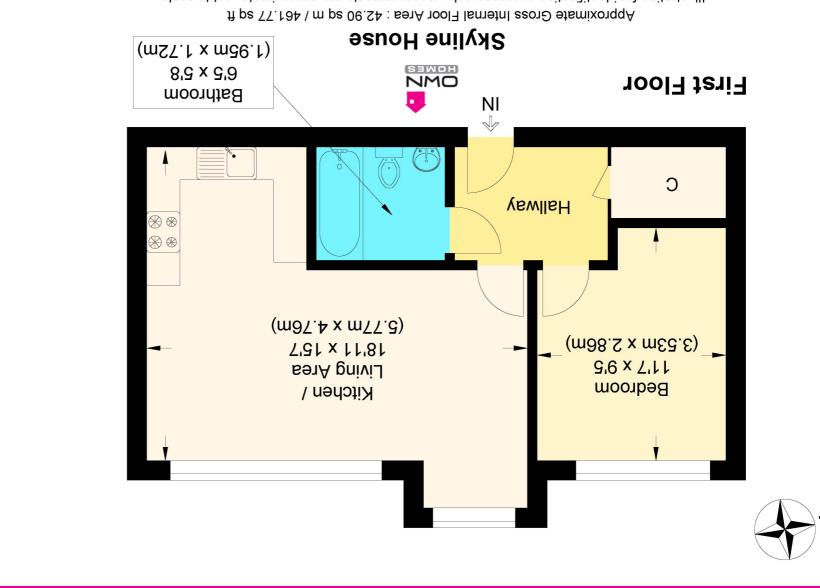

Flat 32 Skyline House, Swingate, Stevenage, Hertfordshire SG1 1AP

## Description

Skyline is a modern development situated in the Town Centre in Stevenage. It has a welcoming and modern communal area with lifts servicing all floors.

The accommodation can be accessed via intercom. The accommodation comprises of spacious entrance hall, a spacious lounge/diner with large windows allowing the room to flood with natural daylight. This is open plan to the kitchen which has modern fitted units and part built in appliances.

Other benefits include a well proportioned double bedroom and the main bathroom. This has enclosed bath with incorporated shower, wash basin and W/C.