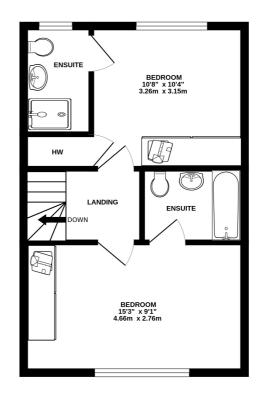

Venturing upstairs, TWO BEDROOMS await, each boasting its own ENSUITE for added privacy and convenience. The captivating VIEWS towards the OPEN FARMLAND aspect add a touch of luxury, offering a rare and appealing feature within the development.

While every attempt has been made to ensure the accuracy of the floorplan contained here, measurements of doors, wholes, comes and any other items are approximate and no responsibility taken for any error, omission or mis-statement. This plan is for illustrative purposes only and should be used as such by any prospective purchaser. The services, systems and appliances shown have not been tested and no guarantee as to their operability or efficiency can be given. Made with Metropic ©2020 kines.