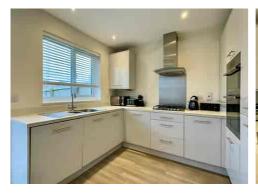

Upon arrival, TWO PARKING SPACES await outside the property, ensuring practicality from the outset. Step inside to discover a luminous, contemporary living space, where the OPEN-PLAN kitchen/dining area stands as the heart of the home. French doors extend the living space into the garden, enhancing the sense of openness and connectivity. A downstairs WC adds to the functionality of the layout.