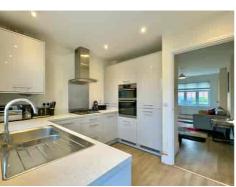

Upon arrival, TWO PARKING SPACES await outside the property, ensuring practicality from the outset. Step inside to discover a luminous, contemporary living space, where the OPEN-PLAN kitchen/dining area stands as the heart of the home. French doors extend the living space into the garden, enhancing the sense of openness and connectivity. A downstairs WC adds to the functionality of the layout.