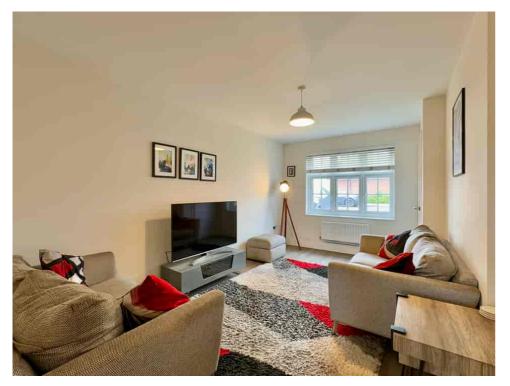

Upon arrival, TWO PARKING SPACES await outside the property, ensuring practicality from the outset. Step inside to discover a luminous, contemporary living space, where the OPEN-PLAN kitchen/dining area stands as the heart of the home. French doors extend the living space into the garden, enhancing the sense of openness and connectivity. A downstairs WC adds to the functionality of the layout.