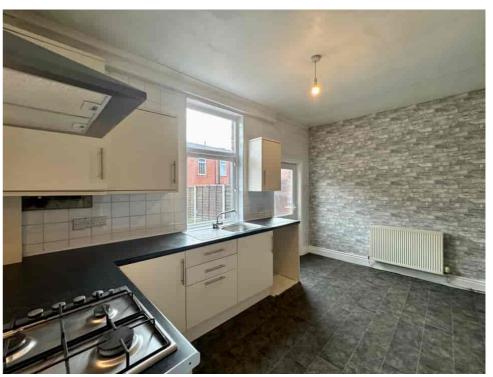

The accommodation comprises a front-facing LOUNGE, perfect for relaxing, and a spacious rear DINING KITCHEN ideal for entertaining or family meals.

Upstairs, there are TWO GENEROUSLY SIZED DOUBLE BEDROOMS and a FAMILY BATHROOM.