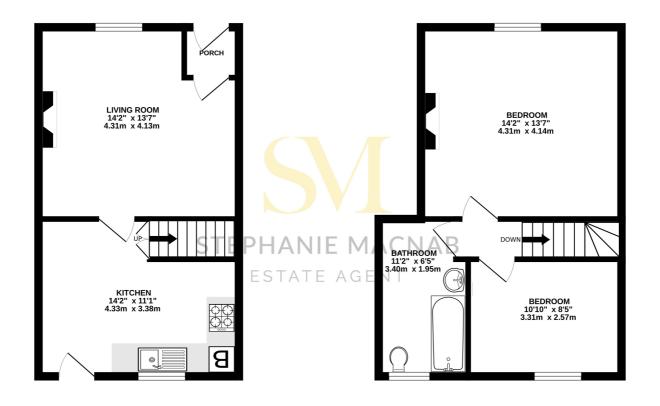

## TOTAL FLOOR AREA: 719 sq.ft. (66.8 sq.m.) approx.

Whilst every stitempt has been made to ensure the accuracy of the cooking continued here, measurements of doors windrose, comes and any other tense, approximate and consignationally is sken for any error omission or mis-statement. This plan is for illustrative purposes only and should be used as such by any prospective purchaser. The schess, systems and appliances shown have not been tested and no guarantee as to their operability or efficiency can be given.