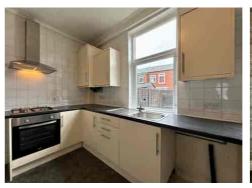

The accommodation comprises a front-facing LOUNGE, perfect for relaxing, and a spacious rear DINING KITCHEN ideal for entertaining or family meals.

Upstairs, there are TWO GENEROUSLY SIZED DOUBLE BEDROOMS and a FAMILY BATHROOM.