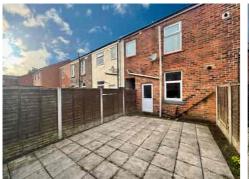

Outside, the property benefits from a low-maintenance REAR YARD.

The current owners have kept the property in good condition, with updates including a replaced electric consumer unit in 2024.

Council Tax Band: A (£1,489 per annum).