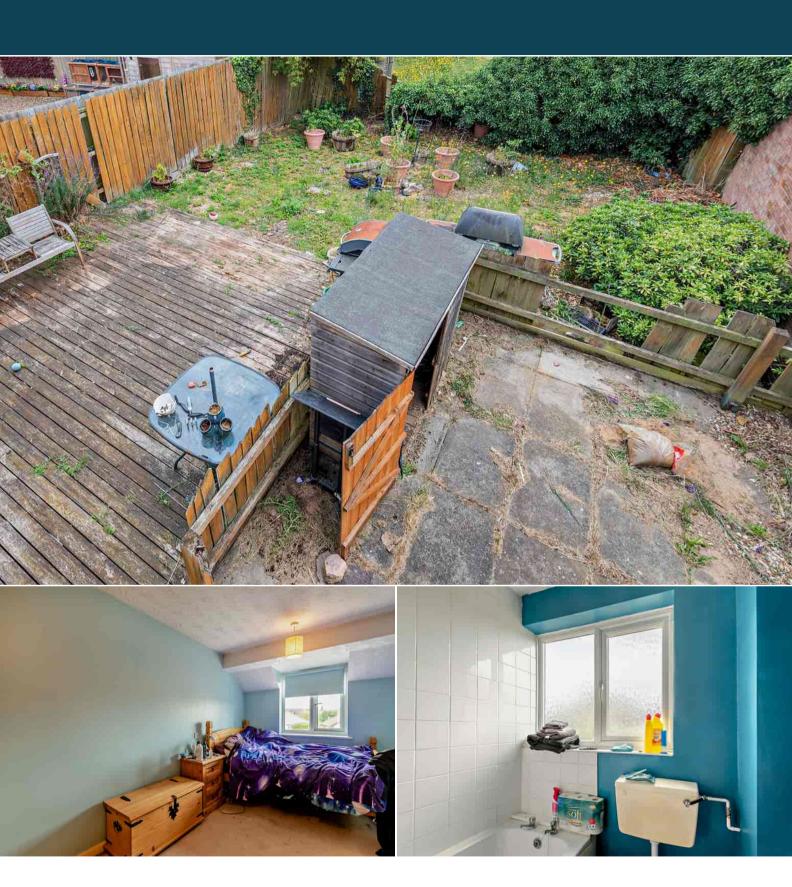

The council tax band is B.

The interior of this beautifully presented property comprises a spacious living room, dining room, fitted kitchen, utility room, shower room and study on the ground floor. The first floor consists of 5 bedrooms and the family bathroom. The exterior boasts a private rear garden, perfect for enjoying the summer months.