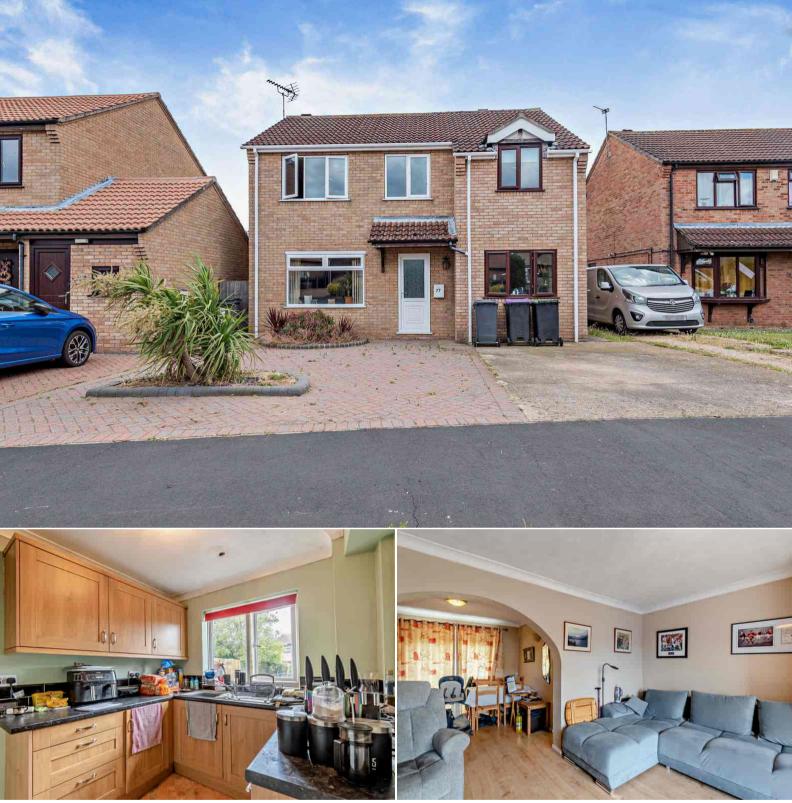

## Ancaster Drive Sleaford

Bettermove are proud to present this 5 bedroom detached house in Sleaford.

The property benefits from double glazing, gas central heating throughout and has off street parking available via the driveway.

The council tax band is B.

The interior of this beautifully presented property comprises a spacious living room, dining room, fitted kitchen, utility room, shower room and study on the ground floor. The first floor consists of 5 bedrooms and the family bathroom. The exterior boasts a private rear garden, perfect for enjoying the summer months.

Located in the popular town of Sleaford, the property is close to a range of amenities, including shops, supermarkets, restaurants and pubs. Excellent transport connections can be found from Sleaford Railway Station and a variety of local bus routes.