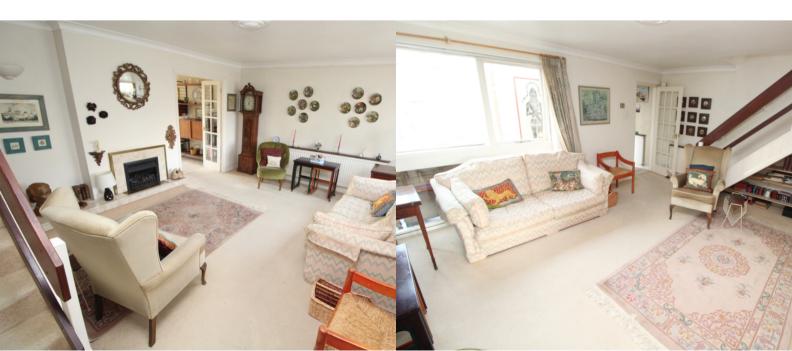

#### **PROPERTY DESCRIPTION**

Backing onto the Grand Union Canal is this extended three bedroom detached house. In a fantastic position in a cul de sac location a viewing comes highly recommended to appreciate. The property comprises of entrance porch, entrance area, cloaks/wc, good size lounge to the front with stairs leading to the first floor and double doors leading to the dining area. Located to the rear is the garden room which has a lovely outlook to the rear garden and canal beyond through the two patio doors. Also located off the dining room is the side kitchen fitted with a range of base and wall units with a further patio door leading to the rear and an internal door to the garage. To the first floor the landing gives access to the three bedrooms and family bathroom. The two double bedrooms both have fitted wardrobes whilst the third single bedroom currently is used as a study. The property there is a garden area with border, driveway providing car standing and access to the single garage. The rear garden and outlook are a real feature of the property, the garden has clearly been well loved and is well stocked and leads down to the canal to the rear. EPC rating D, Council tax is band D.