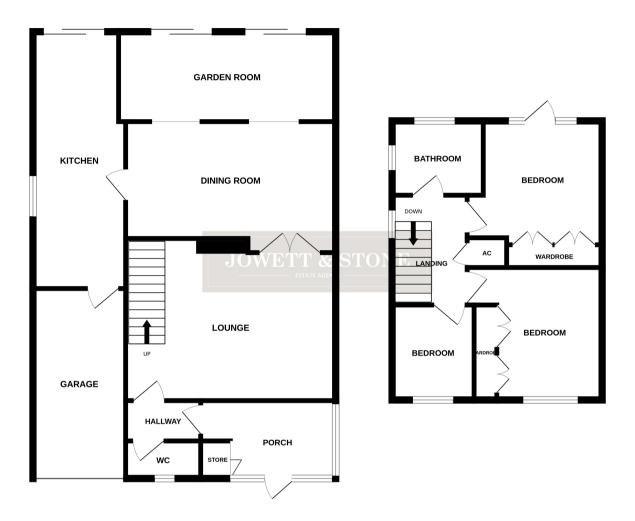

#### **Entrance Porch**

## **Entrance Area**

#### Cloaks/Wc

**Lounge** 16' 9" x 13' 3" (5.11m x 4.04m)

**Dining Room** 16' 10" x 10' 8" into rec (5.13m x 3.25m)

**Garden Room** 17' 6" x 7' 6" (5.33m x 2.29m)

**Kitchen** 21' 2" x 7' 6" max (6.45m x 2.29m)

## Landing

**Bedroom** 12' 8" max to back of robes x 11' 1" into ent (3.86m x 3.38m)

**Bedroom** 10' 7" x 10' 0" to back of robes (3.23m x 3.05m)

**Bedroom** 7' 9" x 6' 8" (2.36m x 2.03m)

**Family Bathroom** 7' 5" x 5' 11" (2.26m x 1.80m)

External

Garage Rear Garden Backing Onto Grand Union Canal

1ST FLOOR

Whilst every attempt has been made to ensure the accuracy of the floorplan contained here, measurements of dors, windows, rooms and any other items are approximate and no responsibility is taken for any error, omission or mis-statement. This plan is for illustrative purposes only and should be used as such by any prospective purchaser. The services, systems and appliances shown have not been tested and no guarantee as to their operability or efficiency can be given. Made with Metropix 62/202