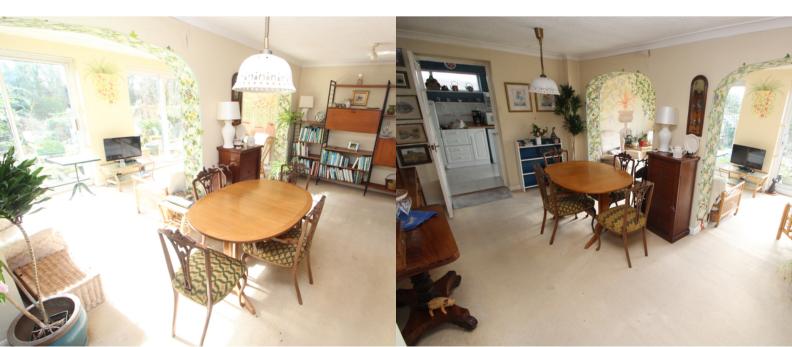

#### **PROPERTY DESCRIPTION**

Backing onto the Grand Union Canal is this extended three bedroom detached house. In a fantastic position in a cul de sac location a viewing comes highly recommended to appreciate. The property comprises of entrance porch, entrance area, cloaks/wc, good size lounge to the front with stairs leading to the first floor and double doors leading to the dining area. Located to the rear is the garden room which has a lovely outlook to the rear garden and canal beyond through the two patio doors. Also located off the dining room is the side kitchen fitted with a range of base and wall units with a further patio door leading to the rear and an internal door to the garage. To the first floor the landing gives access to the three bedrooms and family bathroom. The two double bedrooms both have fitted wardrobes whilst the third single bedroom currently is used as a study. The property there is a garden area with border, driveway providing car standing and access to the single garage. The rear garden and outlook are a real feature of the property, the garden has clearly been well loved and is well stocked and leads down to the canal to the rear. EPC rating D, Council tax is band D.

#### Cloaks/Wc

**Lounge** 16' 9" x 13' 3" (5.11m x 4.04m)

**Dining Room** 16' 10" x 10' 8" into rec (5.13m x 3.25m)

**Garden Room** 17' 6" x 7' 6" (5.33m x 2.29m)

**Kitchen** 21' 2" x 7' 6" max (6.45m x 2.29m)