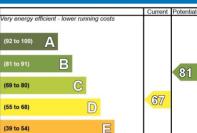

xtend due to the generous plot size and comparable properties in the local area. Obviously any development would be subject to planning permission. Viewings are highly recommended.





## Upper Chobham Road, Camberley, GU15

Approximate Area = 2276 sq ft / 211.4 sq m (includes garage) Outbuilding = 169 sq ft / 15.7 sq m Total = 2445 sq ft / 227.1 sq m

For identification only - Not to scale



Floor plan produced in accordance with RICS Property Measurement Standards incorporating International Property Measurement Standards (IPMS2 Residential). ©nichecom 2021. Produced for nichecom. Jigsaw Estates Ltd REF: 701284

Certified Property Measurer

Tel:

- LARGE PLOT APPROACHING HALF AN ACRE
- NO ONWARD CHAIN
- BUNGALOW
- LIVING ROOM

FN-SUITE



- FOUR/FIVE BEDROOMS
- KITCHEN/BREAKFAST ROOM





DOUBLE GARAGE

GATED ENTRANCE

SECLUDED PLOT

• GARDEN OFFICE WITH

**HEATING AND AIR CON** 

• WALKING DISTANCE TO

**LOCAL SCHOOLS** 





**Email:** info@jigsaw-estates.co.uk

01276 538638