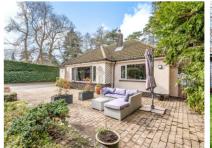

## Upper Chobham Road, CAMBERLEY, GU15 1EH

\*VIRTUAL TOUR AVAILABLE\* NO ONWARD CHAIN! Occupying a generous plot approaching half an acre is this spacious detached bungalow offering versatile accommodation and fantastic potential for further development. There are a number of well regarded local schools within walking distance including Ravenscote, Prior Heath & Tomlinscote. The property is hidden away from the road behind a gated entrance where you are met with a long drive which leads up to an area for ample off street parking. The gardens of the property are to both the front and rear and there are numerous seating areas including a recently laid patio terrace to the rear of the property. Inside the bungalow there are three large double bedrooms as well as a fourth single bedroom. Reception rooms include a living room with views out over the garden, a family room, a kitchen/breakfast room and a large conservatory with heating which can be used all year round. In the rear garden there is a garden office with power, light and broadband as well as heating and air conditioning. To the side of the house there is also an allotment area and potting shed/greenhouse. Further benefits of the property include a utility room, en-suite shower room, family bathroom and cloakroom. There is a detached double width garage to one side of the property with light and power and electric garage doors. This is a rare opportunity to acquire a property with scope to develop and extend due to the generous plot size and comparable properties in the local area. Obviously any development would be subject to planning permission. Viewings are highly recommended.