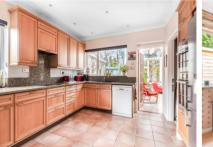

## Upper Chobham Road, CAMBERLEY, GU15 1EH

\*VIRTUAL TOUR AVAILABLE\* NO ONWARD CHAIN! Occupying a generous plot approaching half an acre is this spacious detached bungalow offering versatile accommodation and fantastic potential for further development. There are a number of well regarded local schools within walking distance including Ravenscote, Prior Heath & Tomlinscote. The property is hidden away from the road behind a gated entrance where you are met with a long drive which leads up to an area for ample off street parking. The gardens of the property are to both the front and rear and there are numerous seating areas including a recently laid patio terrace to the rear of the property. Inside the bungalow there are three large double bedrooms as well as a fourth single bedroom. Reception rooms include a living room with views out over the garden, a family room, a kitchen/breakfast room and a large conservatory with heating which can be used all year round. In the rear garden there is a garden office with power, light and broadband as well as heating and air conditioning. To the side of the house there is also an allotment area and potting shed/greenhouse. Further benefits of the property include a utility room, en-suite shower room, family bathroom and cloakroom. There is a detached double width garage to one side of the property with light and power and electric garage doors. This is a rare opportunity to acquire a property with scope to develop and extend due to the generous plot size and comparable properties in the local area. Obviously any development would be subject to planning permission. Viewings are highly recommended.