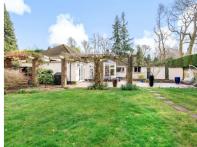

## Upper Chobham Road, CAMBERLEY, GU15 1EH

\*VIRTUAL TOUR AVAILABLE\* NO ONWARD CHAIN! Occupying a generous plot approaching half an acre is this spacious detached bungalow offering versatile accommodation and fantastic potential for further development. There are a number of well regarded local schools within walking distance including Ravenscote, Prior Heath & Tomlinscote. The property is hidden away from the road behind a gated entrance where you are met with a long drive which leads up to an area for ample off street parking. The gardens of the property are to both the front and rear and there are numerous seating areas including a recently laid patio terrace to the rear of the property. Inside the bungalow there are three large double bedrooms as well as a fourth single bedroom. Reception rooms include a living room with views out over the garden, a family room, a kitchen/breakfast room and a large conservatory with heating which can be used all year round. In the rear garden there is a garden office with power, light and broadband as well as heating and air conditioning. To the side of the house there is also an allotment area and potting shed/greenhouse. Further benefits of the property include a utility room, en-suite shower room, family bathroom and cloakroom. There is a detached double width garage to one side of the property with light and power and electric garage doors. This is a rare opportunity to acquire a property with scope to develop and extend due to the generous plot size and comparable properties in the local area. Obviously any development would be subject to planning permission. Viewings are highly recommended.