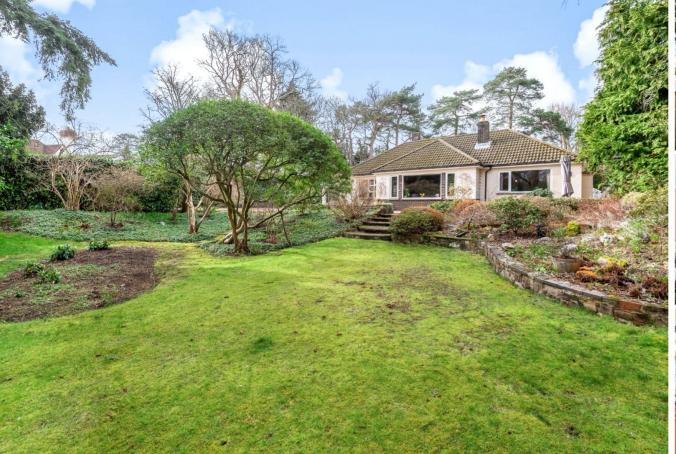

## Upper Chobham Road, CAMBERLEY, GU15 1EH

\*VIRTUAL TOUR AVAILABLE\* NO ONWARD CHAIN! Occupying a generous plot approaching half an acre is this spacious detached bungalow offering versatile accommodation and fantastic potential for further development. There are a number of well regarded local schools within walking distance including Ravenscote, Prior Heath & Tomlinscote. The property is hidden away from the road behind a gated entrance where you are met with a long drive which leads up to an area for ample off street parking. The gardens of the property are to both the front and rear and there are numerous seating areas including a recently laid patio terrace to the rear of the property. Inside the bungalow there are three large double bedrooms as well as a fourth single bedroom. Reception rooms include a living room with views out over the garden, a family room, a kitchen/breakfast room and a large conservatory with heating which can be used all year round. In the rear garden there is a garden office with power, light and broadband as well as heating and air conditioning. To the side of the house there is also an allotment area and potting shed/greenhouse. Further benefits of the property include a utility room, en-suite shower room, family bathroom and cloakroom. There is a detached double width garage to one side of the property with light and power and electric garage doors. This is a rare opportunity to acquire a property with scope to develop and extend due to the generous plot size and comparable properties in the local area. Obviously any development would be subject to planning permission. Viewings are highly recommended.