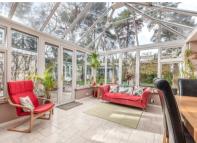

## Upper Chobham Road, CAMBERLEY, GU15 1EH

\*VIRTUAL TOUR AVAILABLE\* NO ONWARD CHAIN! Occupying a generous plot approaching half an acre is this spacious detached bungalow offering versatile accommodation and fantastic potential for further development. There are a number of well regarded local schools within walking distance including Ravenscote, Prior Heath & Tomlinscote. The property is hidden away from the road behind a gated entrance where you are met with a long drive which leads up to an area for ample off street parking. The gardens of the property are to both the front and rear and there are numerous seating areas including a recently laid patio terrace to the rear of the property. Inside the bungalow there are three large double bedrooms as well as a fourth single bedroom. Reception rooms include a living room with views out over the garden, a family room, a kitchen/breakfast room and a large conservatory with heating which can be used all year round. In the rear garden there is a garden office with power, light and broadband as well as heating and air conditioning. To the side of the house there is also an allotment area and potting shed/greenhouse. Further benefits of the property include a utility room, en-suite shower room, family bathroom and cloakroom. There is a detached double width garage to one side of the property with light and power and electric garage doors. This is a rare opportunity to acquire a property with scope to develop and extend due to the generous plot size and comparable properties in the local area. Obviously any development would be subject to planning permission. Viewings are highly recommended.