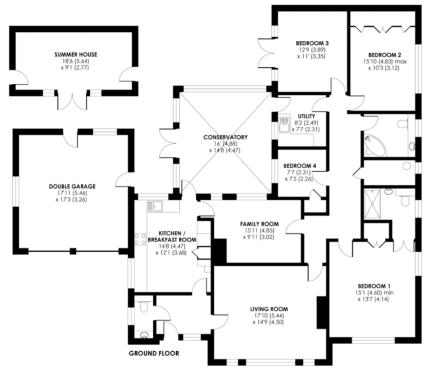

## Upper Chobham Road, Camberley, GU15

Approximate Area = 2276 sq ft / 211.4 sq m (includes garage) Outbuilding = 169 sq ft / 15.7 sq m Total = 2445 sq ft / 227.1 sq m

For identification only - Not to scale

Floor plan produced in accordance with RICS Property Measurement Standards incorporating International Property Measurement Standards (IPMS2 Residential). ©nichecom 2021. Produced for nichecom. Jigsaw Estates Ltd REF: 701284