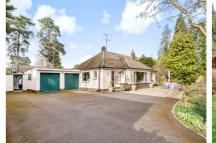

## Upper Chobham Road, CAMBERLEY, GU15 1EH

\*VIRTUAL TOUR AVAILABLE\* NO ONWARD CHAIN! Occupying a generous plot approaching half an acre is this spacious detached bungalow offering versatile accommodation and fantastic potential for further development. There are a number of well regarded local schools within walking distance including Ravenscote, Prior Heath & Tomlinscote. The property is hidden away from the road behind a gated entrance where you are met with a long drive which leads up to an area for ample off street parking. The gardens of the property are to both the front and rear and there are numerous seating areas including a recently laid patio terrace to the rear of the property. Inside the bungalow there are three large double bedrooms as well as a fourth single bedroom. Reception rooms include a living room with views out over the garden, a family room, a kitchen/breakfast room and a large conservatory with heating which can be used all year round. In the rear garden there is a garden office with power, light and broadband as well as heating and air conditioning. To the side of the house there is also an allotment area and potting shed/greenhouse. Further benefits of the property include a utility room, en-suite shower room, family bathroom and cloakroom. There is a detached double width garage to one side of the property with light and power and electric garage doors. This is a rare opportunity to acquire a property with scope to develop and extend due to the generous plot size and comparable properties in the local area. Obviously any development would be subject to planning permission. Viewings are highly recommended.

Certified Property Measurer

Tel:

- LARGE PLOT APPROACHING HALF AN ACRE
- NO ONWARD CHAIN
- BUNGALOW
- LIVING ROOM

FN-SUITE

- FOUR/FIVE BEDROOMS
- KITCHEN/BREAKFAST ROOM

DOUBLE GARAGE

GATED ENTRANCE

SECLUDED PLOT