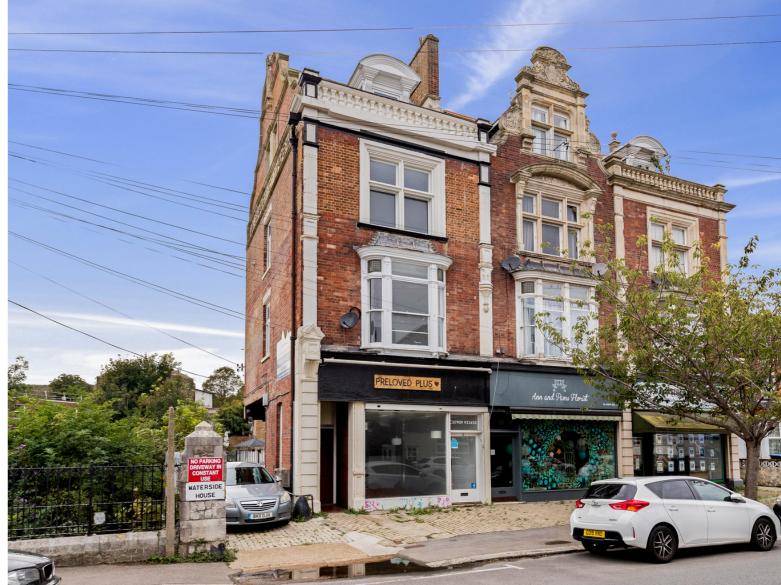

## £325,000 FREEHOLD

Draft Details...FOR SALE WITH BURNAP + ABEL | Commercial Premises & Large Four Bedroom Flat | Burnap + Abel are delighted to offer onto the market this commercial property and large four bedroom split level maisonette on Cherry Tree Avenue, Dover. The property would be an ideal opportunity for investors and the accommodation boasts a large shop floor with kitchen and W.C. to the ground floor and a large renovated four bedroom maisonette with two bathrooms, lounge, separate dining room and kitchen. For your chance to view call Burnap + Abel on 01304 279107

## **Shop Floor**

34' 4" x 12' 8" (10.46m x 3.86m)