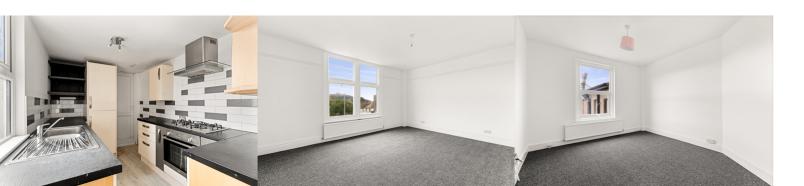

### Kitchen

5' 2" x 4' 5" (1.57m x 1.35m)

W.C.

## Lounge

17'0" x 13'9" (5.18m x 4.19m)

### **Dining Room**

13'8" x 9'2" (4.17m x 2.79m)