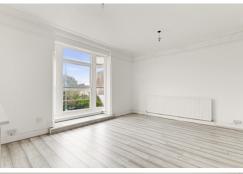

## Lounge

17'0" x 13'9" (5.18m x 4.19m)

#### **Bedroom One**

17'0" x 13'9" (5.18m x 4.19m)