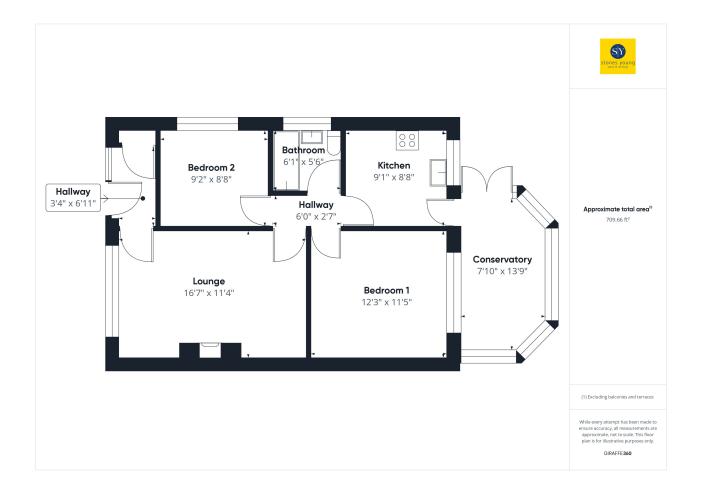

As you approach the home, you'll be captivated by its delightful curb appeal, featuring well-maintained gardens and open driveway. Entering the property, you will enjoy the spacious entrance with all important storage cupboard. Into the light filled, spacious lounge you'll find an airy and well proportioned room with plenty of space for furniture for those downsizing. Through the lounge and to the back of the property, you'll find both double bedrooms, kitchen, bathroom and conservatory. The conservatory presents an impressive footprint, almost spanning the full width of the property and gives imagination for those looking to expand this already impressive property. All rooms have been well maintained by the previous owners leaving a blank canvas throughout for you to modernise and make your home exactly as you'd like.

#### **FLOORPLAN & EPC**

These particulars are intended to give a fair and reliable description of the property but no responsibility for any inaccuracy or error can be accepted and do not constitute an offer or contract. We have not tested any services or appliances (including central heating if fitted) referred to in these particulars and the purchasers are advised to satisfy themselves as to the working order and condition. If a property is unoccupied at any time there may be reconnection charges for any switched off/disconnected or drained services or appliances. All measurements are approximate.