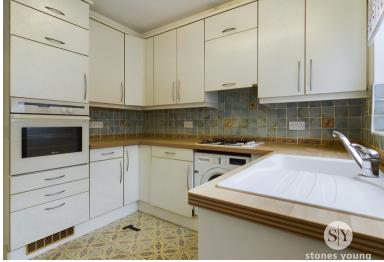

#### Kitchen

Range of fitted wall and base units with contrasting work surfaces, integral electric oven, gas hob, extractor fan, plumbed for washing machine, sink and drainer, lino tiled flooring, integral fridge freezer, tiled splashback, uPVC double glazed window, panel radiator.