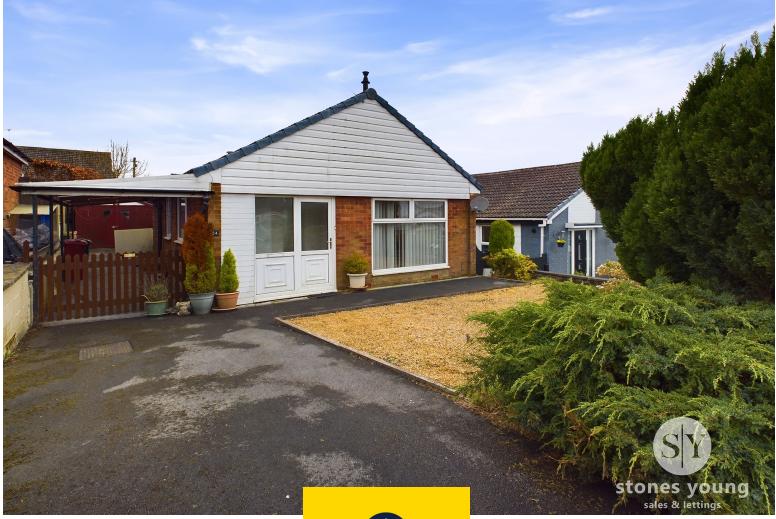

As you approach the home, you'll be captivated by its delightful curb appeal, featuring well-maintained gardens and open driveway. Entering the property, you will enjoy the spacious entrance with all important storage cupboard. Into the light filled, spacious lounge you'll find an airy and well proportioned room with plenty of space for furniture for those downsizing. Through the lounge and to the back of the property, you'll find both double bedrooms, kitchen, bathroom and conservatory. The conservatory presents an impressive footprint, almost spanning the full width of the property and gives imagination for those looking to expand this already impressive property. All rooms have been well maintained by the previous owners leaving a blank canvas throughout for you to modernise and make your home exactly as you'd like.

Outside, you'll find a low maintenance South-West facing rear garden which has been graveled and flagged so full enjoyment is made from the space on offer. A single garage is set back from the house which features power and lighting enabling the potential is used to the fullest.

#### **FEATURES**

- Detached True Bungalow in Desirable Ribble Valley Location
- Enviable Plot on Kirkdale Road
- No Chain Delay
- Spacious Light Filled Conservatory
- Two Double Bedrooms

- Driveway Parking
- Superb Front & Rear Gardens
- Freehold
- Council Tax Band C; On a Water Meter
- New Roof