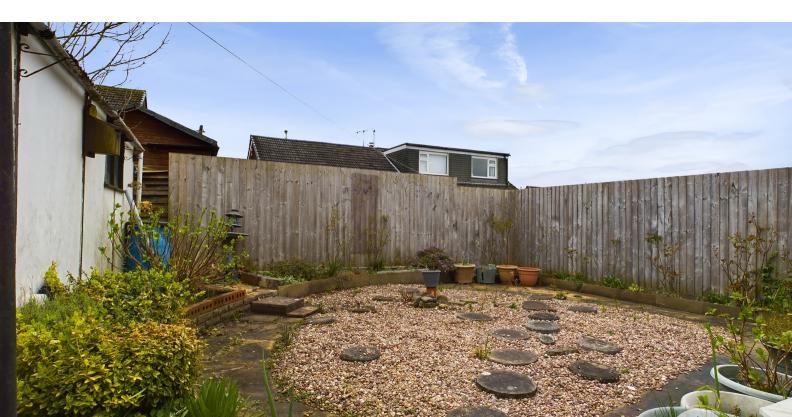

Outside, you'll find a low maintenance South-West facing rear garden which has been graveled and flagged so full enjoyment is made from the space on offer. A single garage is set back from the house which features power and lighting enabling the potential is used to the fullest.