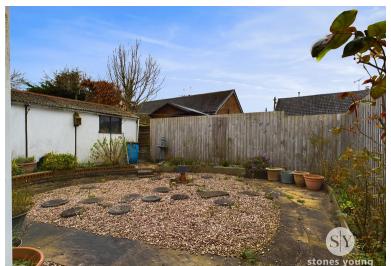

Outside, you'll find a low maintenance South-West facing rear garden which has been graveled and flagged so full enjoyment is made from the space on offer. A single garage is set back from the house which features power and lighting enabling the potential is used to the fullest.