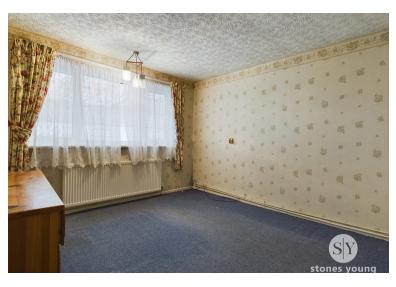

## Master Bedroom

Double bedroom with carpet flooring, panel radiator, TV point, uPVC double glazed window.

#### **Bedroom Two**

Double bedroom with carpet flooring, built in storage, panel radator, uPVC double glazed window.