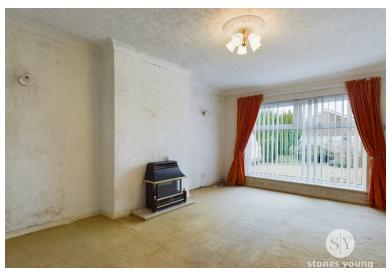

### Lounge

Carpet flooring, gas fire with marble hearth, ceiling coving, panel radiator, TV point, phone point, uPVC double glazed window.