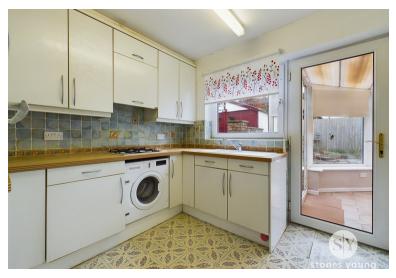

#### Kitchen

Range of fitted wall and base units with contrasting work surfaces, integral electric oven, gas hob, extractor fan, plumbed for washing machine, sink and drainer, lino tiled flooring, integral fridge freezer, tiled splashback, uPVC double glazed window, panel radiator.

## Conservatory

In white uPVC double glazing, tiled flooring, panel radiator, TV point.