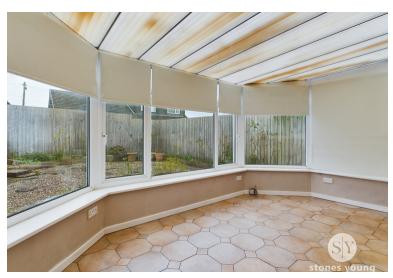

## Conservatory

In white uPVC double glazing, tiled flooring, panel radiator, TV point.