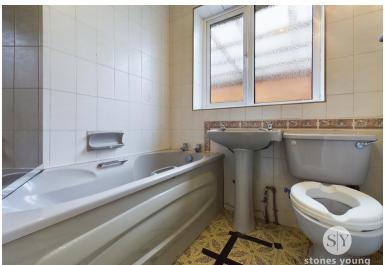

#### Bathroom

Three piece in grey with mains fed shower over bath, tiled floor to ceiling, lino tiled flooring, panel radiator, frosted uPVC double glazed window.