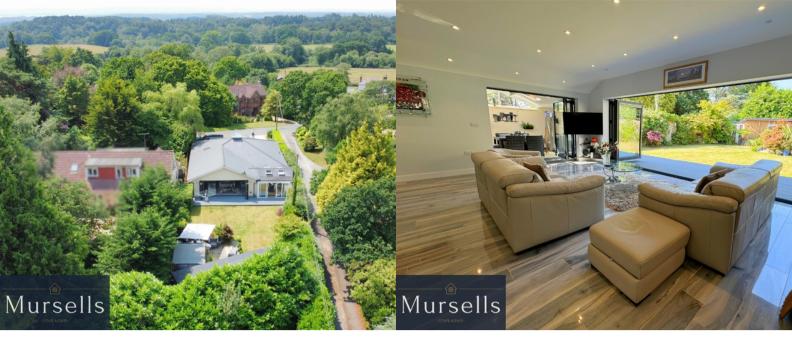

This extensively refurbished property features an impressive entrance with a sweeping driveway leading to a charming veranda. The reception hall, with its magnificent vaulted ceiling, sets the tone for the rest of the home.

The magnificent open plan Kitchen/Dining/Living Space opens seamlessly onto the sundeck and gardens through bi-folding doors. The stunning kitchen includes a breakfast bar and a full range of high-end Neff integrated appliances: oven with drawer feature, induction hob and extractor, dishwasher, fridge, freezer, and built-in coffee machine. Additionally, it features a convenient boiling water tap. Living Space: The living area with luxury underfloor heating connects to a garden/dining room through more bi-fold doors. This room boasts a high vaulted ceiling, four rooflights and sliding double-glazed doors to the sundeck and garden.