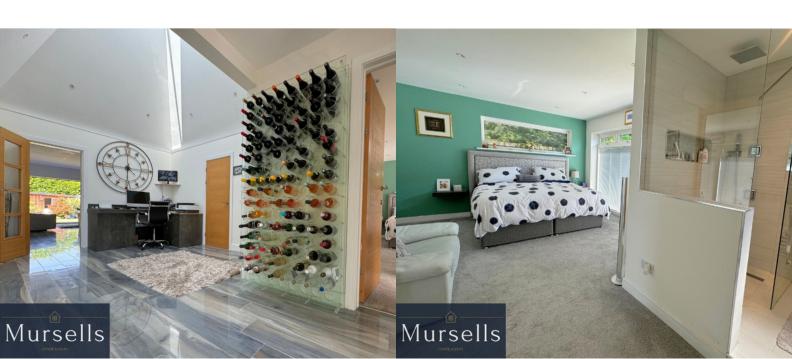

There are four bedrooms - a spacious master bedroom with mirrored wardrobes, overlooking the front garden, and a luxurious, fully tiled en-suite shower room boasting underfloor heating. Bedroom two features mirrored wardrobes, bedside cabinets, chest of drawers, casement doors to the garden room, and a fully tiled en-suite shower room. Bedroom 3 is another double room with a built-in double wardrobe, Velux window, and an exterior door and bedroom 4 is a large single room with sliding doors to the front garden and veranda.

The family Bath/Shower Room is fully tiled, and features a jacuzzi bath and a large double shower and enjoys the luxury of underfloor heating.

The garden also includes a spacious annexe featuring a sitting room/kitchen area with built-in AEG microwave and coffee machine, a double bedroom, and a shower room. This self-contained unit has access to the garden area and would make an ideal living space for visiting guests.