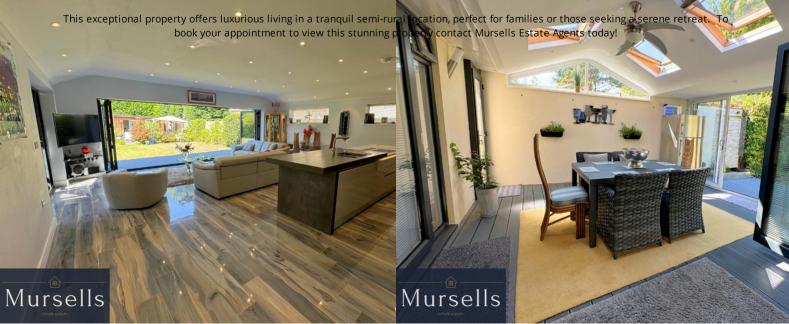

The magnificent open plan Kitchen/Dining/Living Space opens seamlessly onto the sundeck and gardens through bi-folding doors. The stunning kitchen includes a breakfast bar and a full range of high-end Neff integrated appliances: oven with drawer feature, induction hob and extractor, dishwasher, fridge, freezer, and built-in coffee machine. Additionally, it features a convenient boiling water tap. Living Space: The living area with luxury underfloor heating connects to a garden/dining room through more bi-fold doors. This room boasts a high vaulted ceiling, four rooflights and sliding double-glazed doors to the sundeck and garden.

The rear garden is a private oasis, featuring a large sundeck, level lawn, and a timber deck at the back of the main property with a fitted hot tub and pergola. Perfect for outdoor dining and relaxation.