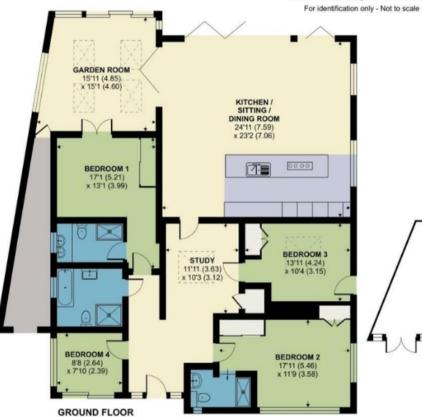

This extensively refurbished property features an impressive entrance with a sweeping driveway leading to a charming veranda. The reception hall, with its magnificent vaulted ceiling, sets the tone for the rest of the home.

The magnificent open plan Kitchen/Dining/Living Space opens seamlessly onto the sundeck and gardens through bi-folding doors. The stunning kitchen includes a breakfast bar and a full range of high-end Neff integrated appliances: oven with drawer feature, induction hob and extractor, dishwasher, fridge, freezer, and built-in coffee machine. Additionally, it features a convenient boiling water tap. Living Space: The living area with luxury underfloor heating connects to a garden/dining room through more bi-fold doors. This room boasts a high vaulted ceiling, four rooflights and sliding double-glazed doors to the sundeck and garden.

There are four bedrooms - a spacious master bedroom with mirrored wardrobes, overlooking the front garden, and a luxurious, fully tiled en-suite shower room boasting underfloor heating. Bedroom two features mirrored wardrobes, bedside cabinets, chest of drawers, casement doors to the garden room, and a fully tiled en-suite shower room. Bedroom 3 is another double room with a built-in double wardrobe, Velux window, and an exterior door and bedroom 4 is a large single room with sliding doors to the front garden and veranda.

The family Bath/Shower Room is fully tiled, and features a jacuzzi bath and a large double shower and enjoys the luxury of underfloor heating.

The garden also includes a spacious annexe featuring a sitting room/kitchen area with built-in AEG microwave and coffee machine, a double bedroom, and a shower room. This self-contained unit has access to the garden area and would make an ideal living space for visiting guests.

The rear garden is a private oasis, featuring a large sundeck, level lawn, and a timber deck at the back of the main property with a fitted hot tub and pergola. Perfect for outdoor dining and relaxation.

## Rushall Lane, Poole

Approximate Area = 1908 sq ft / 177.3 sq m Annexe = 350 sq ft / 32.5 sq m Total = 2258 sq ft / 209.8 sq m

Mursells Estate Agents 8a, High Street, Lychett Matravers, BH16 6BQ 01202 018811 info@mursells.co.uk