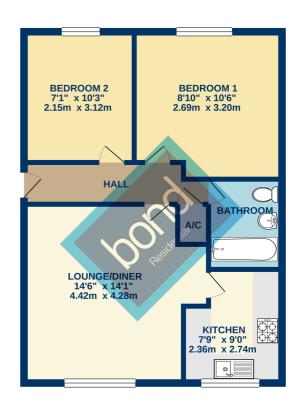

GROUND FLOOR 559 sq.ft. (52.0 sq.m.) approx.

- Top Floor Apartment
- Recently refurbished throughout
- Two Bedrooms
- Electric Heating
- Residents Parking

TOTAL FLOW AREA: 509 Sq.ft. (\$4.2 Sq.ft), approx.