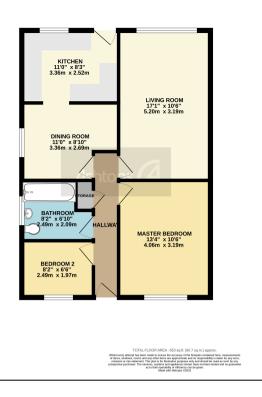

GROUND FLOOR 653 sq.ft. (60.7 sq.m.) approx.

Positioned on Sandra Drive on the very desired White's Estate, a lovely, quiet setting that conveniently lies close to Newton-Le-Willows High Street with various shops, amenities, and highly regarded schools.

This is a great buy as True bungalows rarely come to the market especially on the White's Estate. Comprising hallway, second bedroom, master bedroom, three piece bathroom, spacious living room, kitchen dining area. Externally long driveway leading to detached rear garden, with further gardens to front. Freehold and No Chain.