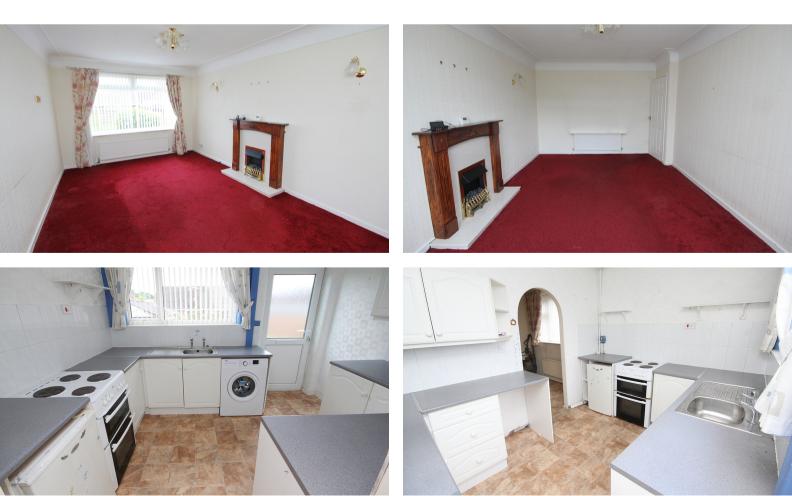

This is a great buy as True bungalows rarely come to the market especially on the White's Estate. Comprising hallway, second bedroom, master bedroom, three piece bathroom, spacious living room, kitchen dining area. Externally long driveway leading to detached rear garden, with further gardens to front. Freehold and No Chain.