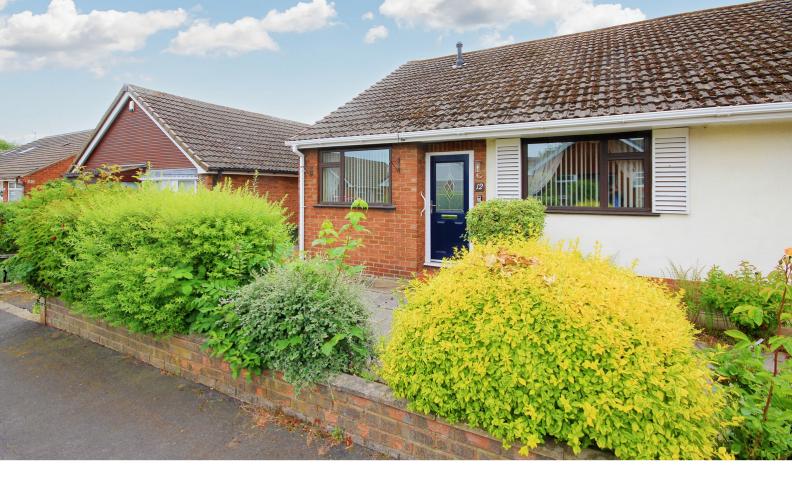

## Sandra Drive, Newton-le-Willows. WA12 8QA. £200,000

2 Bed Semi Detached True Bungalow | Spacious Living Room | Kitchen Dining Room | Long Driveway & Detached Garage | No Chain & Freehold | Council Tax Band - C |

GROUND FLOOR 653 sq.ft. (60.7 sq.m.) approx.

Positioned on Sandra Drive on the very desired White's Estate, a lovely, quiet setting that conveniently lies close to Newton-Le-Willows High Street with various shops, amenities, and highly regarded schools.

This is a great buy as True bungalows rarely come to the market especially on the White's Estate. Comprising hallway, second bedroom, master bedroom, three piece bathroom, spacious living room, kitchen dining area. Externally long driveway leading to detached rear garden, with further gardens to front. Freehold and No Chain.