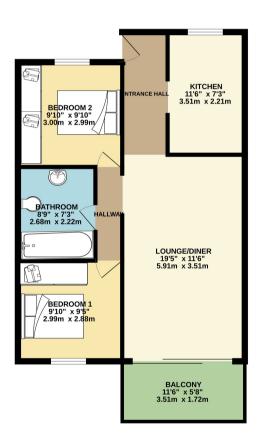

Community fee: 2.143,68€ per year. 10% discount for prompt payment. Includes water. Sport/Club fee: 1540.31€ per year.

GROUND FLOOR 631 sq.ft. (58.6 sq.m.) approx.

Whilst every attempt has been made to ensure the accuracy of the floorpian contained here, measurements of doors, windows, rooms and any other items are approximate and no responsibility is taken for any error, ormision or mis-actiement. This plan is to illustrative purposes only and should be used as such by any prospective purchaser. The services, systems and appliances shown have not been lested and no guarantee as to their coparability or efficiency can be given.