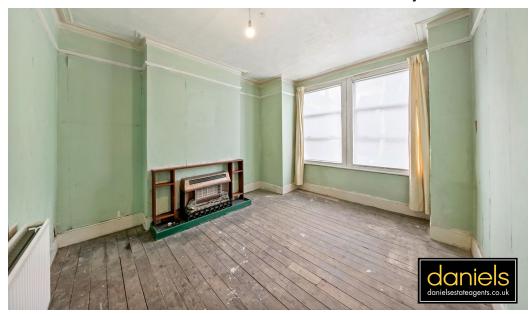

## PROPERTY DESCRIPTION

Situated on a POPULAR RESIDENTIAL TREE LINED ROAD in Harlesden is this spacious TWO BEDROOM GROUND FLOOR MAISONETTE with PRIVATE GARDEN.

The property requires a full programme of improvements but offers ORIGINAL FEATURES such as HIGH CEILINGS and ORIGINAL WOODEN FLOORS, benefits also include SPACIOUS BAY FRONTED RECEPTION ROOM, TWO BEDROOMS, FAMILY BATHROOM, EAT IN KITCHEN DINING ROOM with direct access onto the PRIVATE REAR GARDEN.

## **POINTS OF INTEREST**

- TWO BEDROOMS
- GROUND FLOOR GARDEN FLAT
- KITCHEN DINER

- POPULAR RESIDENTIAL ROAD
- SHARE OF FREEHOLD
- IN NEED OF REFURBISHMENT