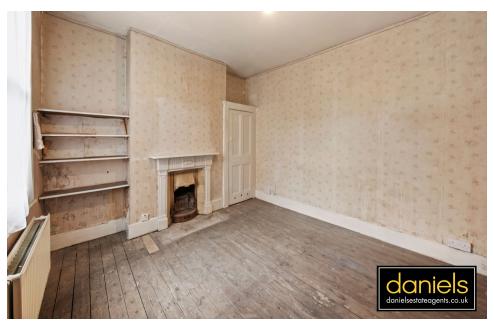

## PROPERTY DESCRIPTION

Situated on a POPULAR RESIDENTIAL TREE LINED ROAD in Harlesden is this spacious TWO BEDROOM GROUND FLOOR MAISONETTE with PRIVATE GARDEN.

The property requires a full programme of improvements but offers ORIGINAL FEATURES such as HIGH CEILINGS and ORIGINAL WOODEN FLOORS, benefits also include SPACIOUS BAY FRONTED RECEPTION ROOM, TWO BEDROOMS, FAMILY BATHROOM, EAT IN KITCHEN DINING ROOM with direct access onto the PRIVATE REAR GARDEN.

## **POINTS OF INTEREST**

- TWO BEDROOMS
- GROUND FLOOR GARDEN FLAT
- KITCHEN DINER

- POPULAR RESIDENTIAL ROAD
- SHARE OF FREEHOLD
- IN NEED OF REFURBISHMENT