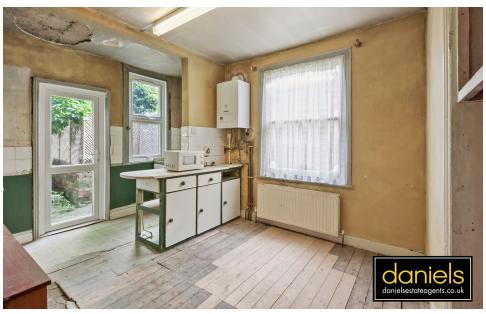

## PROPERTY DESCRIPTION

Situated on a POPULAR RESIDENTIAL TREE LINED ROAD in Harlesden is this spacious TWO BEDROOM GROUND FLOOR MAISONETTE with PRIVATE GARDEN.

The property requires a full programme of improvements but offers ORIGINAL FEATURES such as HIGH CEILINGS and ORIGINAL WOODEN FLOORS, benefits also include SPACIOUS BAY FRONTED RECEPTION ROOM, TWO BEDROOMS, FAMILY BATHROOM, EAT IN KITCHEN DINING ROOM with direct access onto the PRIVATE REAR GARDEN.

## **POINTS OF INTEREST**

- TWO BEDROOMS
- GROUND FLOOR GARDEN FLAT
- KITCHEN DINER

- POPULAR RESIDENTIAL ROAD
- SHARE OF FREEHOLD
- IN NEED OF REFURBISHMENT