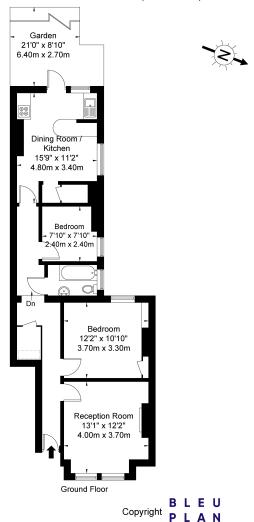

## St. Marys Road, NW10 4AX

Approx Gross Internal Area = 66.5 sq m / 715 sq ft

The Floor plan is not to scale and measurements and areas shown are approximate and therefore should be used for illustrative purposes only. The plan has been prepared in accordance with the RICS code of Measuring Practice and whilst we have confidence in the information produced it must not be relied on.