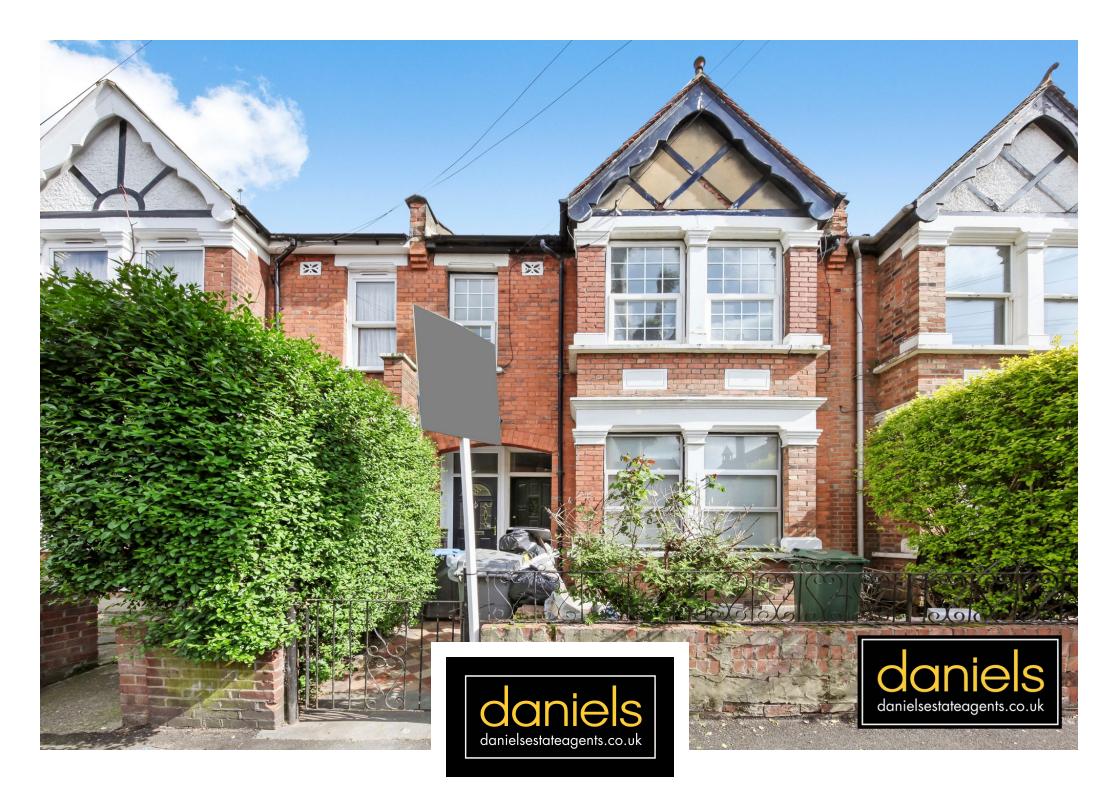

St Marys Road, LONDON NW10 4AX £375,000 - Share of Freehold

## PROPERTY DESCRIPTION

Situated on a POPULAR RESIDENTIAL TREE LINED ROAD in Harlesden is this spacious TWO BEDROOM GROUND FLOOR MAISONETTE with PRIVATE GARDEN.

The property requires a full programme of improvements but offers ORIGINAL FEATURES such as HIGH CEILINGS and ORIGINAL WOODEN FLOORS, benefits also include SPACIOUS BAY FRONTED RECEPTION ROOM, TWO BEDROOMS, FAMILY BATHROOM, EAT IN KITCHEN DINING ROOM with direct access onto the PRIVATE REAR GARDEN.

Located within half a mile of Harlesden Bakerloo and Overground station and the beautiful open spaces of Roundwood Park as well as numerous bus services and local shops.