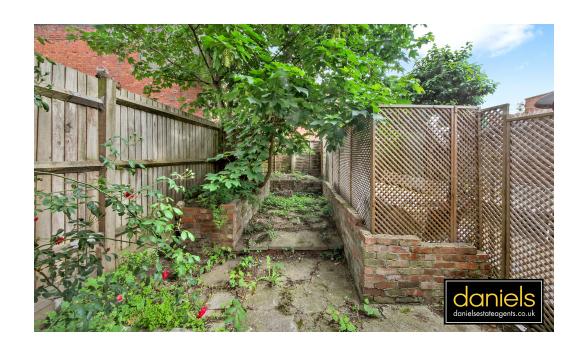

## PROPERTY DESCRIPTION

Situated on a POPULAR RESIDENTIAL TREE LINED ROAD in Harlesden is this spacious TWO BEDROOM GROUND FLOOR MAISONETTE with PRIVATE GARDEN.

The property requires a full programme of improvements but offers ORIGINAL FEATURES such as HIGH CEILINGS and ORIGINAL WOODEN FLOORS, benefits also include SPACIOUS BAY FRONTED RECEPTION ROOM, TWO BEDROOMS, FAMILY BATHROOM, EAT IN KITCHEN DINING ROOM with direct access onto the PRIVATE REAR GARDEN.