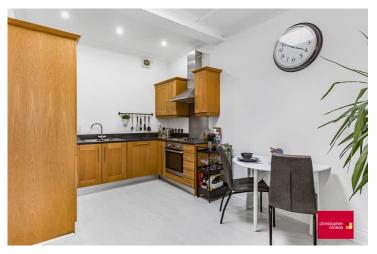

### £240,000 Leasehold

- Two Bedrooms
- Security Video Entry Phone

- Town Centre Location
- Modern Décor

This two bedroom apartment is enviously located in the heart of Hoddesdon Town Centre and has been tastefully updated by its current owner, boasting a stylish decor throughout. The property is both bright and spacious, with a well placed skylight in the hallway and tall ceilings in all rooms. Additional benefits include a secure video entry phone system and SMART electric heaters. Hoddesdon is a vibrant town with a generous selection of shops, bars and restaurants. There are also excellent commuter links with both Broxbourne and Rye House mainline stations within easy reach.