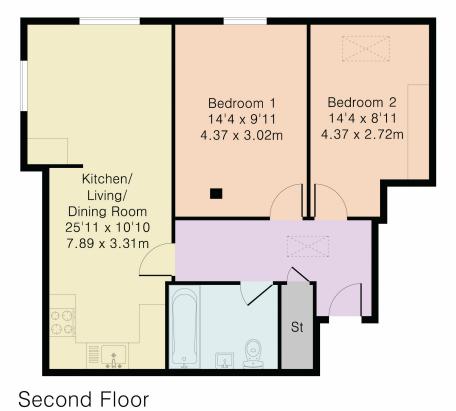

#### Approximate Gross Internal Area 680 sq ft - 63 sq m

Although Pink Plan Itd ensures the highest level of accuracy, measurements of doors, windows and rooms are approximate and no responsibility is taken for error, omission or misstatement. These plans are for representation purposes only as defined by RICS code of measuring practise. No guarantee is given on total square footage of the property within this plan. The figure icon is for initial guidance only and should not be relied on as a basis of valuation.