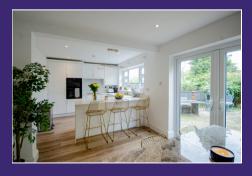

## 1a The Green, Hartford, Northwich, Cheshire, CW8 1QA £370,000

This is a much improved and immaculately presented semi-detached house, which is located in the heart of the village and overlooking St John's Parish Church to the front. The property is offered in excellent decorative order and features PVCu double glazing and gas central heating. The accommodation comprises: Entrance hall, lounge, luxury kitchen dining room, utility room and WC on the ground floor along with three good size bedrooms and a four piece bathroom on the first floor. Outside there are large front and rear gardens as well as a detached garage. We envisage strong interest and an early viewing appointment is advised.