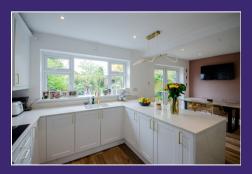

## 1a The Green, Hartford, Northwich, Cheshire, CW8 1QA £370,000

This is a much improved and immaculately presented semi-detached house, which is located in the heart of the village and overlooking St John's Parish Church to the front. The property is offered in excellent decorative order and features PVCu double glazing and gas central heating. The accommodation comprises: Entrance hall, lounge, luxury kitchen dining room, utility room and WC on the ground floor along with three good size bedrooms and a four piece bathroom on the first floor. Outside there are large front and rear gardens as well as a detached garage. We envisage strong interest and an early viewing appointment is advised.