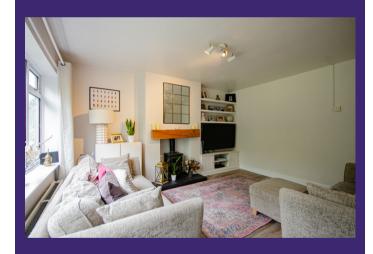

## 1a The Green, Hartford, Northwich, Cheshire, CW8 1QA £370,000

This is a much improved and immaculately presented semi-detached house, which is located in the heart of the village and overlooking St John's Parish Church to the front. The property is offered in excellent decorative order and features PVCu double glazing and gas central heating. The accommodation comprises: Entrance hall, lounge, luxury kitchen dining room, utility room and WC on the ground floor along with three good size bedrooms and a four piece bathroom on the first floor. Outside there are large front and rear gardens as well as a detached garage. We envisage strong interest and an early viewing appointment is advised.