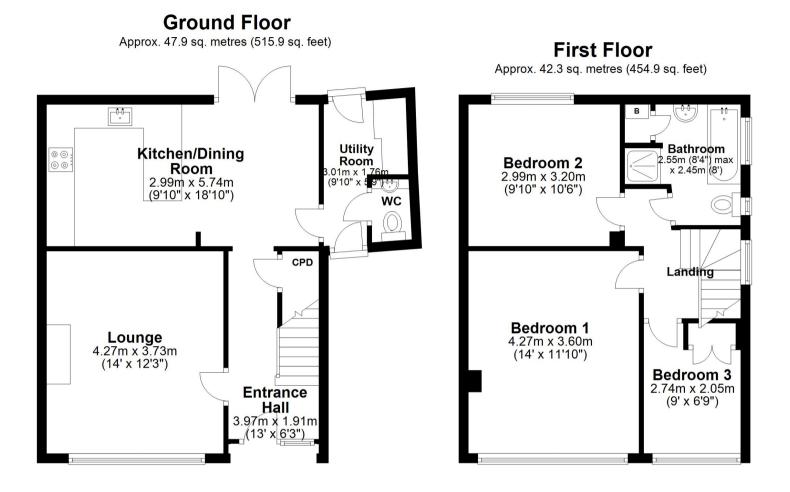

## 1a The Green, Hartford, Northwich, Cheshire, CW8 1QA £370,000

This is a much improved and immaculately presented semi-detached house, which is located in the heart of the village and overlooking St John's Parish Church to the front. The property is offered in excellent decorative order and features PVCu double glazing and gas central heating. The accommodation comprises: Entrance hall, lounge, luxury kitchen dining room, utility room and WC on the ground floor along with three good size bedrooms and a four piece bathroom on the first floor. Outside there are large front and rear gardens as well as a detached garage. We envisage strong interest and an early viewing appointment is advised.

Total area: approx. 90.2 sq. metres (970.8 sq. feet)

This plan is included as a service to our customers and is intended as a GUIDE TO LAYOUT only. Dimensions are approximate. DO NOT SCALE.

33, The Green, Hartford, Northwich, CW8 1QA