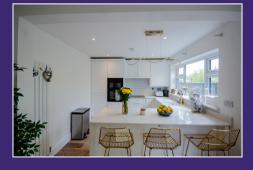

## 1a The Green, Hartford, Northwich, Cheshire, CW8 1QA £370,000

This is a much improved and immaculately presented semi-detached house, which is located in the heart of the village and overlooking St John's Parish Church to the front. The property is offered in excellent decorative order and features PVCu double glazing and gas central heating. The accommodation comprises: Entrance hall, lounge, luxury kitchen dining room, utility room and WC on the ground floor along with three good size bedrooms and a four piece bathroom on the first floor. Outside there are large front and rear gardens as well as a detached garage. We envisage strong interest and an early viewing appointment is advised.