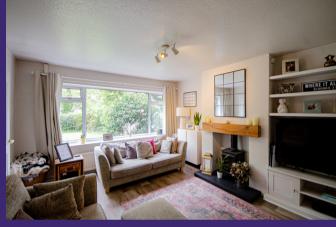

## 1a The Green, Hartford, Northwich, Cheshire, CW8 1QA £370,000

This is a much improved and immaculately presented semi-detached house, which is located in the heart of the village and overlooking St John's Parish Church to the front. The property is offered in excellent decorative order and features PVCu double glazing and gas central heating. The accommodation comprises: Entrance hall, lounge, luxury kitchen dining room, utility room and WC on the ground floor along with three good size bedrooms and a four piece bathroom on the first floor. Outside there are large front and rear gardens as well as a detached garage. We envisage strong interest and an early viewing appointment is advised.