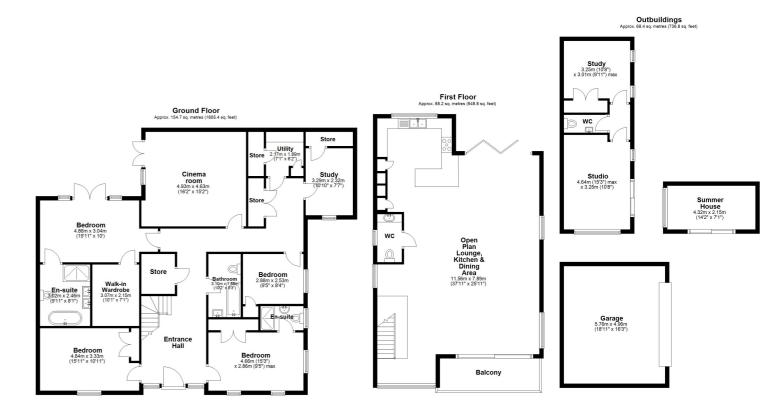

#### Open Plan Lounge/Kitchen/Dining Room

37' 11" x 25' 11" (11.56m x 7.90m)

#### Balcony

Entrance Hall

Cinema Room

16' 2" x 15' 2" (4.93m x 4.62m) Can also be used as a 5th bedroom.

# Bedroom One

15' 11" x 10' 0" (4.85m x 3.05m)

## En-Suite

9' 11" x 8' 1" (3.02m x 2.46m)

#### Walk-In Wardrobe

10' 1" x 7' 1" (3.07m x 2.16m)

#### Bedroom Two

15' 3" x 9' 5" (4.65m x 2.87m)

En-Suite

#### **Bedroom Three**

15' 11" x 10' 11" (4.85m x 3.33m)

#### Family Bathroom

10' 2" x 5' 3" (3.10m x 1.60m)

#### **Bedroom Four**

9' 5" x 8' 4" (2.87m x 2.54m)

# Study

10' 10" x 7' 7" (3.30m x 2.31m)

#### Utility Room

7' 1" x 6' 2" (2.16m x 1.88m)

#### Double Garage

18' 11" x 16' 3" (5.77m x 4.95m)

#### Studio

15' 3" x 10' 8" (4.65m x 3.25m)

## External Study

10' 8" x 9' 11" (3.25m x 3.02m)

### Summer House

14' 2" x 7' 1" (4.32m x 2.16m)