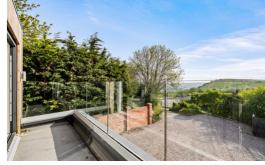

#### Balcony

Entrance Hall

Cinema Room

16' 2" x 15' 2" (4.93m x 4.62m) Can also be used as a 5th bedroom.