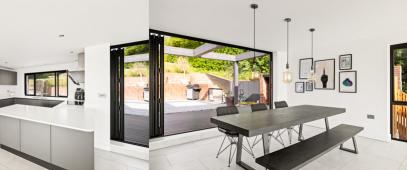

Entrance Hall

Cinema Room

16' 2" x 15' 2" (4.93m x 4.62m) Can also be used as a 5th bedroom.

# Bedroom One

15' 11" x 10' 0" (4.85m x 3.05m)

## En-Suite

9' 11" x 8' 1" (3.02m x 2.46m)

#### Walk-In Wardrobe

10' 1" x 7' 1" (3.07m x 2.16m)

#### Bedroom Two

15' 3" x 9' 5" (4.65m x 2.87m)

En-Suite

#### **Bedroom Three**

15' 11" x 10' 11" (4.85m x 3.33m)

#### Family Bathroom

10' 2" x 5' 3" (3.10m x 1.60m)

#### **Bedroom Four**

9' 5" x 8' 4" (2.87m x 2.54m)

# Study

10' 10" x 7' 7" (3.30m x 2.31m)

#### Utility Room

7' 1" x 6' 2" (2.16m x 1.88m)

#### Double Garage

18' 11" x 16' 3" (5.77m x 4.95m)

#### Driveway

Rear Garden

#### Studio

15' 3" x 10' 8" (4.65m x 3.25m)

## External Study

10' 8" x 9' 11" (3.25m x 3.02m)

### Summer House

14' 2" x 7' 1" (4.32m x 2.16m)