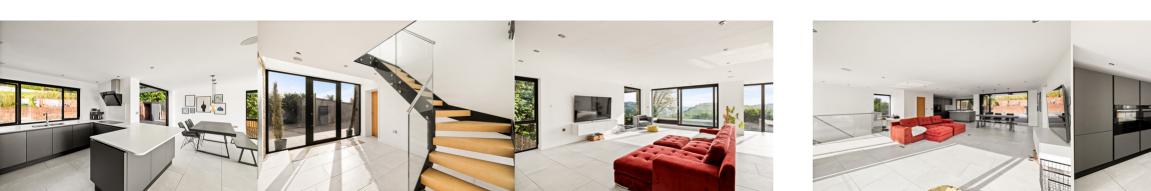

ny

Entrance Hall

Cinema Room

16' 2" x 15' 2" (4.93m x 4.62m) Can also be used as a 5th bedroom.

# Bedroom One

15' 11" x 10' 0" (4.85m x 3.05m)

## En-Suite

9' 11" x 8' 1" (3.02m x 2.46m)

#### Walk-In Wardrobe

10' 1" x 7' 1" (3.07m x 2.16m)

#### Bedroom Two

15' 3" x 9' 5" (4.65m x 2.87m)

En-Suite

#### **Bedroom Three**

15' 11" x 10' 11" (4.85m x 3.33m)

#### Family Bathroom

10' 2" x 5' 3" (3.10m x 1.60m)

#### **Bedroom Four**

9' 5" x 8' 4" (2.87m x 2.54m)

# Study

10' 10" x 7' 7" (3.30m x 2.31m)

#### Utility Room

7' 1" x 6' 2" (2.16m x 1.88m)

#### Double Garage

18' 11" x 16' 3" (5.77m x 4.95m)

#### Driveway

Rear Garden

#### Studio

15' 3" x 10' 8" (4.65m x 3.25m)

## External Study

10' 8" x 9' 11" (3.25m x 3.02m)

### Summer House

14' 2" x 7' 1" (4.32m x 2.16m)