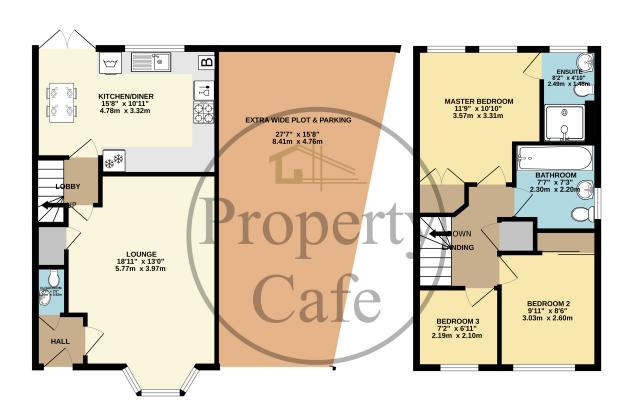

3 Nickles Close, Bexhill-on-Sea, East Sussex, TN39 4GF

£389,950

- BUYERS INCENTIVES AVAILABLE WITH THIS PROPERTY:
  - Modern Three Bed Family Home
  - West Facing Lounge With Bay Window
- Modern Full Width Kitchen-Diner
- Master Bedroom With En-Suite
- Modem Family Bathroom & G.Floor W/C
- Extra Size Plot With Potential & Scope
- Central Heated & Double Glazed
- Off Road Parking For x2 Cars (Further Scope)
- Sought After Rosewood Park Development
- Built By David Wilson (Award Winning Developers)
- Pleasant Area Of Front Garden
- An Immaculate Property Throughout
- Quality Carpets & Floor Coverings
- Additional Fixtures & Fittings Negotiable
- Fitted with Security & Soffit Lighting
- Quiet Cul-De-Sac With Woodland Frontage
- New Build NHBC Guarantees

GROUND FLOOR 799 sq.ft. (74.2 sq.m.) approx.

1ST FLOOR 430 sq.ft. (40.0 sq.m.) approx.