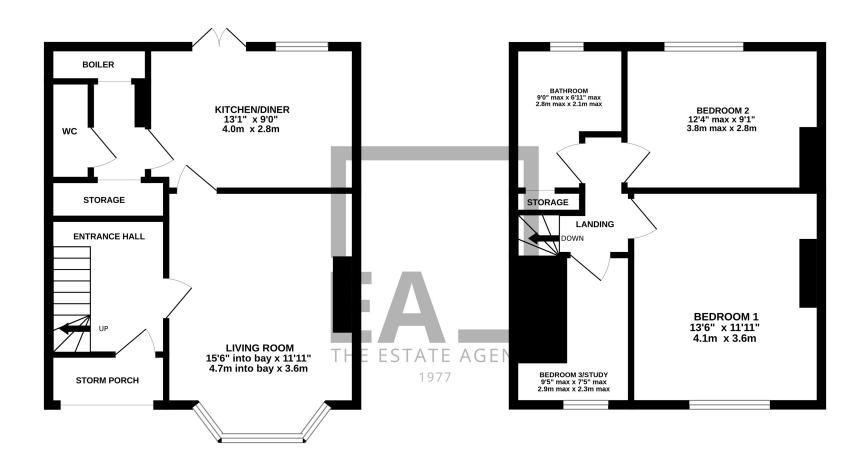

## PROPERTY DESCRIPTION

The Estate Agents are pleased to present this three bedroom property in a popular residential area of Abington. The accommodation briefly comprises; a spacious and welcoming entrance hall, large living room, kitchen/dining room and WC. On the first floor are two double bedrooms, a further bedroom/study and family bathroom. Outside the property there's a drive to the front with off road parking and a generous rear garden with a covered patio and space for a garden shed. The property has plenty of scope to improve and extend (subject to relevant permissions).

## POINTS OF INTEREST

- Three Bedrooms
- Ground Floor WC
- Two Double Bedrooms
- Off Road Parking

- Large Rear Garden
- Covered Patio
- Scope To Improve/Extend (STPP)
- No Upward Chain

GROUND FLOOR 440 sq.ft. (40.9 sq.m.) approx. 1ST FLOOR 404 sq.ft. (37.5 sq.m.) approx.