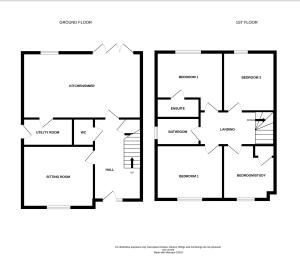

#### THE BELSIZE

The Belsize is the largest home on the development at approx. 1415 sq. ft. and enjoys a generous family sized garden.

In addition to three double bedrooms there is a study which could make an ideal 4th bedroom. A family bathroom, ensuite shower room, ground floor cloakroom and utility complete the spacious accommodation.