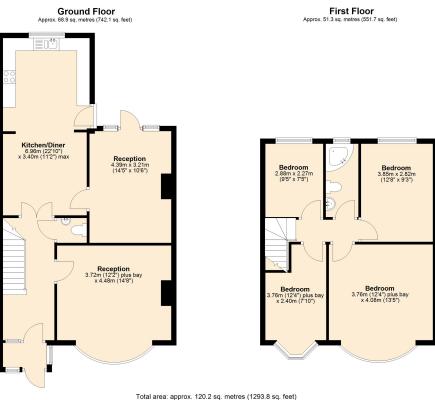

#### **GROUND FLOOR**

**Enclosed Porch** Hallwav Reception One: 14'8" x 12'2" into bay (4.47m x 3.71m) **Ground Floor WC** Kitchen Diner: 11' 2" x 22' 10" (3.40m x 6.96m) Reception Two: 10' 6" x 14' 5" (3.20m x 4.39m) **FIRST FLOOR** Bedroom One: 13' 5" x 12' 4" into bay (4.09m x 3.76m) Bedroom Two: 9' 3" x 12' 8" (2.82m x 3.86m) Bedroom Three: 7' 10" x 12' 4" into bay (2.39m x 3.76m) Bedroom Four: 7' 5" x 9' 5" (2.26m x 2.87m) First Floor Bathroom/WC **EXTERIOR Detached Garage** 

Off Street Parking Rear Garden

Total area: approx. 120.2 sq. metres (1293.8 sq. feet) White servy attempt has been made to ensure the accuracy of the throughon oxidentity from the cost subcloser crosses and any other times are approximate and no responsibility is laten for any error, omission or mis-statement. This plan is for illustrative purposes only and should be used as such by any prospective purposes, systems and appliances shown have not been tested and no guarantee are as the micro responsibility.