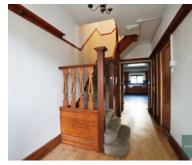

#### **GROUND FLOOR**

**Enclosed Porch** Hallwav Reception One: 14'8" x 12'2" into bay (4.47m x 3.71m) **Ground Floor WC** Kitchen Diner: 11' 2" x 22' 10" (3.40m x 6.96m) Reception Two: 10' 6" x 14' 5" (3.20m x 4.39m) **FIRST FLOOR** Bedroom One: 13' 5" x 12' 4" into bay (4.09m x 3.76m) Bedroom Two: 9' 3" x 12' 8" (2.82m x 3.86m) Bedroom Three: 7' 10" x 12' 4" into bay (2.39m x 3.76m) Bedroom Four: 7' 5" x 9' 5" (2.26m x 2.87m) First Floor Bathroom/WC **EXTERIOR Detached Garage** 