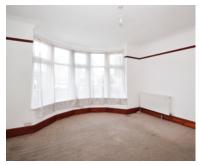

#### **GROUND FLOOR**

**Enclosed Porch** Hallwav Reception One: 14'8" x 12'2" into bay (4.47m x 3.71m) **Ground Floor WC** Kitchen Diner: 11' 2" x 22' 10" (3.40m x 6.96m) Reception Two: 10' 6" x 14' 5" (3.20m x 4.39m) **FIRST FLOOR** Bedroom One: 13' 5" x 12' 4" into bay (4.09m x 3.76m) Bedroom Two: 9' 3" x 12' 8" (2.82m x 3.86m) Bedroom Three: 7' 10" x 12' 4" into bay (2.39m x 3.76m) Bedroom Four: 7' 5" x 9' 5" (2.26m x 2.87m) First Floor Bathroom/WC **EXTERIOR Detached Garage** 