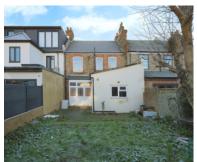

Off Street Parking Rear Garden

Total area: approx. 120.2 sq. metres (1293.8 sq. feet) White servy attempt has been made to ensure the accuracy of the throughon oxidentity from the cost subcloser crosses and any other times are approximate and no responsibility is laten for any error, omission or mis-statement. This plan is for illustrative purposes only and should be used as such by any prospective purposes, systems and appliances shown have not been tested and no guarantee are as the micro responsibility.